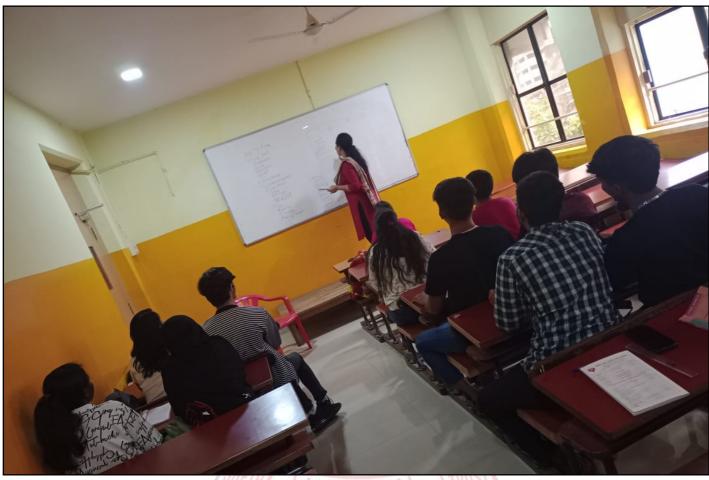

- 6. Important Notes Delivery: Subject teachers provide regular notes to enhance student performance.
- 7. Student Daily Attendance: Attendance is tracked daily, and defaulter lists are compiled monthly for all BCOM, BAF and BMS students.
- 8. Defaulters: Regular follow-ups with students and their parents address absenteeism.
- **9. PTA Meetings**: Discuss defaulter lists and student absenteeism with parents during these meetings.
- 10. Regular Class Tests: Frequent class tests and assessments are conducted to gauge student understanding.
- **11. Student Presentations**: Students are encouraged to present on curriculum-related topics, enhancing their understanding.
- **12. ICT Classrooms:** Equipped with technology to improve student engagement and knowledge retention.
- **13. Project Work**: Assigning projects based on the curriculum offers a practical approach to learning.
- 14. Library Knowledge Resource: The library serves as a key resource for curriculum enhancement.
- **15. Feedback Collection and Analysis with Action Taken Report (ATR)**: Collecting and analyzing feedback ensures continuous improvement in curriculum delivery.
- **16.** Semester End Examination (Practical & Theory): Term-end exams assess students' understanding of the curriculum.