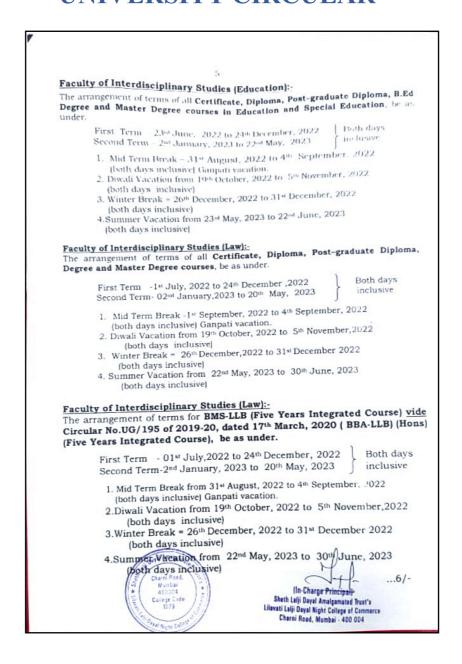

Govt. Order No.: NGC 2018 / (100 / 18) MHSHI-4

Ref. No. \_\_\_\_\_

Univ Affiliation No.: AFF / ICD / 2018-19/ 731 Date: \_\_\_\_\_

**UNIVERSITY CIRCULAR** 

| / | Aniversity of Mumbai                                                                                                                                                                                                                                                                                                                                                                                                                                                                                                                                                                                                                                                                                                                                                                                                                                                                                                                                                                                                                              |
|---|---------------------------------------------------------------------------------------------------------------------------------------------------------------------------------------------------------------------------------------------------------------------------------------------------------------------------------------------------------------------------------------------------------------------------------------------------------------------------------------------------------------------------------------------------------------------------------------------------------------------------------------------------------------------------------------------------------------------------------------------------------------------------------------------------------------------------------------------------------------------------------------------------------------------------------------------------------------------------------------------------------------------------------------------------|
|   |                                                                                                                                                                                                                                                                                                                                                                                                                                                                                                                                                                                                                                                                                                                                                                                                                                                                                                                                                                                                                                                   |
|   | No. AAM8 [UG]/ 3 3 of 2022-23                                                                                                                                                                                                                                                                                                                                                                                                                                                                                                                                                                                                                                                                                                                                                                                                                                                                                                                                                                                                                     |
|   | _CIRCULAR :-                                                                                                                                                                                                                                                                                                                                                                                                                                                                                                                                                                                                                                                                                                                                                                                                                                                                                                                                                                                                                                      |
|   | The Directors/Heads of the University Departments, the Principal of the Affiliated colleges, Head of the Recognized Institutions concerned, the Principals of the Sir J.J. College of Architecture and the Director, Co-ordinators of Ratnagiri Sub-Centre & Thane Sub-Centre, Bharatrana Dr. Babasaheb Ambedkar, Ambadve, (Model College), Smt. Vijayalakshmi Dalvi (Model College) and the Captain Superintendent, Ministry of Surface Transport. Training Ship "Chanakya" Government of India, Navi Mumbai are hereby informed that the arrangement of terms in the various faculties of the University for the academic year 2022-2023 has been accepted by the Academic Council at its meeting held on 17 <sup>th</sup> May, 2022 <u>vide</u> item No. 9.4 and subsequently approved by the Management Council at its meeting held on 25 <sup>th</sup> May, 2022 <u>vide</u> item No. 5 and in accordance therewith, the arrangement of terms for the courses of studies in the various faculties for the academic year 2022-2023 is under:- |
|   | The same available on the University website (www.mu.ac.in)                                                                                                                                                                                                                                                                                                                                                                                                                                                                                                                                                                                                                                                                                                                                                                                                                                                                                                                                                                                       |
|   | Faculty of Humanities (Arts) : -Including all Certificate, Diploma, Post-graduate         Diploma, Degree and Master Degree courses under the Arts         First Term - 13th June, 2022 to 22th October, 2022         Second Term - 7th November, 2022 to 1st May, 2023         I. Mid Term Break from 31st August, 2022 to 4th September, 2022                                                                                                                                                                                                                                                                                                                                                                                                                                                                                                                                                                                                                                                                                                   |
|   | <ol> <li>(both days inclusive) Ganpati vacation</li> <li>Winter Break from 25<sup>th</sup> December, 2022 to 31*December, 2022<br/>(both days inclusive)</li> </ol>                                                                                                                                                                                                                                                                                                                                                                                                                                                                                                                                                                                                                                                                                                                                                                                                                                                                               |
|   | <ol> <li>Diwali Vacation from 23<sup>rd</sup> October, 2022 to 6<sup>th</sup> November, 2022<br/>(both days inclusive)</li> </ol>                                                                                                                                                                                                                                                                                                                                                                                                                                                                                                                                                                                                                                                                                                                                                                                                                                                                                                                 |
|   | 4. Summer Vacation from 2 <sup>nd</sup> May, 2023 to 12 <sup>th</sup> June, 2023<br>(In-Charge Principal)<br>(In-Charge Principal)<br>Sheth Laiji Dayal Analganate Brut's<br>Lievet Laiji Dayal Analganate Brut's<br>Cherri Read, Membai - 400 004                                                                                                                                                                                                                                                                                                                                                                                                                                                                                                                                                                                                                                                                                                                                                                                                |