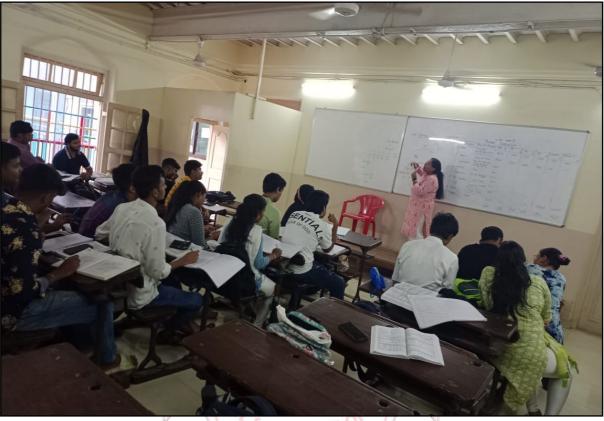

### Measures for Effective Curriculum Delivery

Curriculum delivery is a comprehensive strategy to help students achieve their learning objectives. It involves a variety of processes, including teaching, learning support, advice, guidance, mentorship, participative and collaborative learning, reasoning skills cultivation, feedback, assessment, and counselling. At Lilavati Lalji Dayal Night College of Commerce, teachers actively engage in curriculum design. This encompasses the academic calendar, class timetable, daily attendance, defaulter lists, regular class tests, support for slow learners, remedial lectures, projects based on the curriculum, internal examinations, term-end exams, evaluation, library usage, and adherence to the academic calendar.

- 1. Academic Calendar: Provides a detailed schedule for curriculum delivery and evaluation.
- 2. Timetable: Prepared for each course by the Timetable Committee to organize class schedules efficiently.
- **3. Teaching Plan**: The curriculum is divided into papers, units, modules, and topics to streamline teaching.
- **4. Syllabus Completion Report**: After completing the curriculum, teachers submit a declaration to confirm coverage.
- **5. Online/Offline Lectures**: Ensure comprehensive curriculum delivery in various formats.

- 6. Important Notes Delivery: Subject teachers provide regular notes to enhance student performance.
- 7. Student Daily Attendance: Attendance is tracked daily, and defaulter lists are compiled monthly for all BCOM, BAF and BMS students.
- 8. Defaulters: Regular follow-ups with students and their parents address absenteeism.
- **9. PTA Meetings**: Discuss defaulter lists and student absenteeism with parents during these meetings.
- 10. Regular Class Tests: Frequent class tests and assessments are conducted to gauge student understanding.
- **11. Student Presentations**: Students are encouraged to present on curriculum-related topics, enhancing their understanding.
- **12. ICT Classrooms:** Equipped with technology to improve student engagement and knowledge retention.
- **13. Project Work**: Assigning projects based on the curriculum offers a practical approach to learning.
- 14. Library Knowledge Resource: The library serves as a key resource for curriculum enhancement.
- **15. Feedback Collection and Analysis with Action Taken Report (ATR)**: Collecting and analyzing feedback ensures continuous improvement in curriculum delivery.
- **16.** Semester End Examination (Practical & Theory): Term-end exams assess students' understanding of the curriculum.