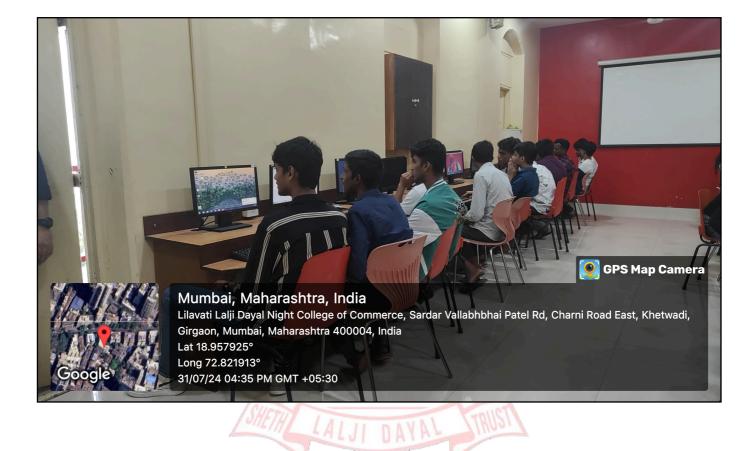

- 6. Important Notes Delivery: Subject teachers provide regular notes to enhance student performance.
- 7. Student Daily Attendance: Attendance is tracked daily, and defaulter lists are compiled monthly for all BCOM, BAF and BMS students.
- 8. Defaulters: Regular follow-ups with students and their parents address absenteeism.
- **9. PTA Meetings**: Discuss defaulter lists and student absenteeism with parents during these meetings.
- 10. Regular Class Tests: Frequent class tests and assessments are conducted to gauge student understanding.
- **11. Student Presentations**: Students are encouraged to present on curriculum-related topics, enhancing their understanding.
- **12. ICT Classrooms:** Equipped with technology to improve student engagement and knowledge retention.
- **13. Project Work**: Assigning projects based on the curriculum offers a practical approach to learning.
- 14. Library Knowledge Resource: The library serves as a key resource for curriculum enhancement.
- **15. Feedback Collection and Analysis with Action Taken Report (ATR)**: Collecting and analyzing feedback ensures continuous improvement in curriculum delivery.
- **16.** Semester End Examination (Practical & Theory): Term-end exams assess students' understanding of the curriculum.