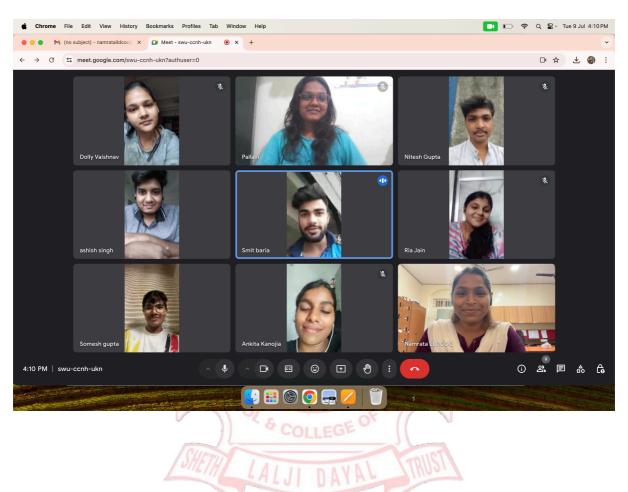

### Measures for Effective Curriculum Delivery

Curriculum delivery is a comprehensive strategy to help students achieve their learning objectives. It involves a variety of processes, including teaching, learning support, advice, guidance, mentorship, participative and collaborative learning, reasoning skills cultivation, feedback, assessment, and counselling. At Lilavati Lalji Dayal Night College of Commerce, teachers actively engage in curriculum design. This encompasses the academic calendar, class timetable, daily attendance, defaulter lists, regular class tests, support for slow learners, remedial lectures, projects based on the curriculum, internal examinations, term-end exams, evaluation, library usage, and adherence to the academic calendar.

- 1. Academic Calendar: Provides a detailed schedule for curriculum delivery and evaluation.
- 2. Timetable: Prepared for each course by the Timetable Committee to organize class schedules efficiently.
- **3. Teaching Plan**: The curriculum is divided into papers, units, modules, and topics to streamline teaching.
- **4. Syllabus Completion Report**: After completing the curriculum, teachers submit a declaration to confirm coverage.
- **5. Online/Offline Lectures**: Ensure comprehensive curriculum delivery in various formats.

- 6. Important Notes Delivery: Subject teachers provide regular notes to enhance student performance.
- 7. Student Daily Attendance: Attendance is tracked daily, and defaulter lists are compiled monthly for all BCOM, BAF and BMS students.
- 8. Defaulters: Regular follow-ups with students and their parents address absenteeism.
- **9. PTA Meetings**: Discuss defaulter lists and student absenteeism with parents during these meetings.
- 10. Regular Class Tests: Frequent class tests and assessments are conducted to gauge student understanding.
- **11. Student Presentations**: Students are encouraged to present on curriculum-related topics, enhancing their understanding.
- **12. ICT Classrooms:** Equipped with technology to improve student engagement and knowledge retention.
- **13. Project Work**: Assigning projects based on the curriculum offers a practical approach to learning.
- 14. Library Knowledge Resource: The library serves as a key resource for curriculum enhancement.
- **15. Feedback Collection and Analysis with Action Taken Report (ATR)**: Collecting and analyzing feedback ensures continuous improvement in curriculum delivery.
- **16.** Semester End Examination (Practical & Theory): Term-end exams assess students' understanding of the curriculum.