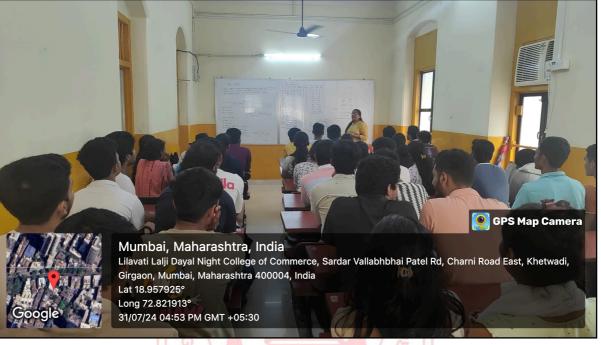

- 1. Academic Calendar: Provides a detailed schedule for curriculum delivery and evaluation.
- 2. Timetable: Prepared for each course by the Timetable Committee to organize class schedules efficiently.
- **3. Teaching Plan**: The curriculum is divided into papers, units, modules, and topics to streamline teaching.
- **4. Syllabus Completion Report**: After completing the curriculum, teachers submit a declaration to confirm coverage.
- **5. Online/Offline Lectures**: Ensure comprehensive curriculum delivery in various formats.

- 6. Important Notes Delivery: Subject teachers provide regular notes to enhance student performance.
- 7. Student Daily Attendance: Attendance is tracked daily, and defaulter lists are compiled monthly for all BCOM, BAF and BMS students.
- 8. Defaulters: Regular follow-ups with students and their parents address absenteeism.
- **9. PTA Meetings**: Discuss defaulter lists and student absenteeism with parents during these meetings.
- 10. Regular Class Tests: Frequent class tests and assessments are conducted to gauge student understanding.
- **11. Student Presentations**: Students are encouraged to present on curriculum-related topics, enhancing their understanding.
- **12. ICT Classrooms:** Equipped with technology to improve student engagement and knowledge retention.
- **13. Project Work**: Assigning projects based on the curriculum offers a practical approach to learning.
- 14. Library Knowledge Resource: The library serves as a key resource for curriculum enhancement.
- **15. Feedback Collection and Analysis with Action Taken Report (ATR)**: Collecting and analyzing feedback ensures continuous improvement in curriculum delivery.
- **16.** Semester End Examination (Practical & Theory): Term-end exams assess students' understanding of the curriculum.