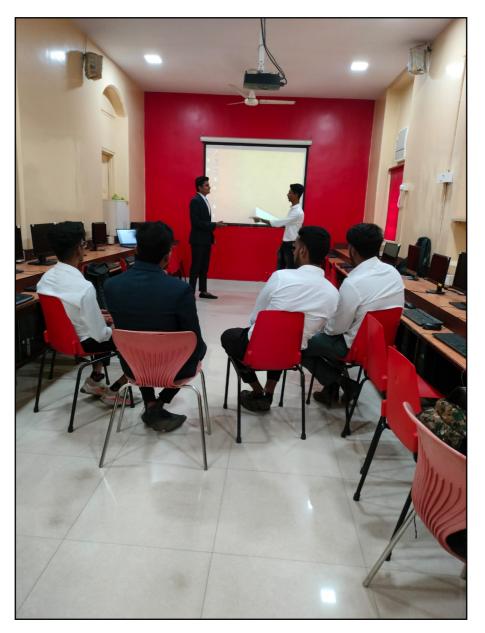

- 6. Important Notes Delivery: Subject teachers provide regular notes to enhance student performance.
- 7. Student Daily Attendance: Attendance is tracked daily, and defaulter lists are compiled monthly for all BCOM, BAF and BMS students.
- 8. Defaulters: Regular follow-ups with students and their parents address absenteeism.
- **9. PTA Meetings**: Discuss defaulter lists and student absenteeism with parents during these meetings.
- 10. Regular Class Tests: Frequent class tests and assessments are conducted to gauge student understanding.
- **11. Student Presentations**: Students are encouraged to present on curriculum-related topics, enhancing their understanding.
- **12. ICT Classrooms:** Equipped with technology to improve student engagement and knowledge retention.
- **13. Project Work**: Assigning projects based on the curriculum offers a practical approach to learning.
- 14. Library Knowledge Resource: The library serves as a key resource for curriculum enhancement.
- **15. Feedback Collection and Analysis with Action Taken Report (ATR)**: Collecting and analyzing feedback ensures continuous improvement in curriculum delivery.
- **16.** Semester End Examination (Practical & Theory): Term-end exams assess students' understanding of the curriculum.