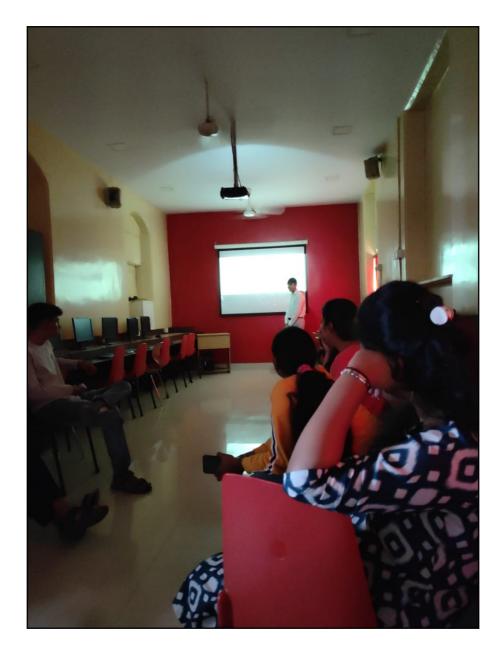

- 6. Important Notes Delivery: Subject teachers provide regular notes to enhance student performance.
- 7. Student Daily Attendance: Attendance is tracked daily, and defaulter lists are compiled monthly for all BCOM, BAF and BMS students.
- 8. Defaulters: Regular follow-ups with students and their parents address absenteeism.
- **9. PTA Meetings**: Discuss defaulter lists and student absenteeism with parents during these meetings.
- 10. Regular Class Tests: Frequent class tests and assessments are conducted to gauge student understanding.
- **11. Student Presentations**: Students are encouraged to present on curriculum-related topics, enhancing their understanding.
- **12. ICT Classrooms:** Equipped with technology to improve student engagement and knowledge retention.
- **13. Project Work**: Assigning projects based on the curriculum offers a practical approach to learning.
- 14. Library Knowledge Resource: The library serves as a key resource for curriculum enhancement.
- **15. Feedback Collection and Analysis with Action Taken Report (ATR)**: Collecting and analyzing feedback ensures continuous improvement in curriculum delivery.
- **16.** Semester End Examination (Practical & Theory): Term-end exams assess students' understanding of the curriculum.