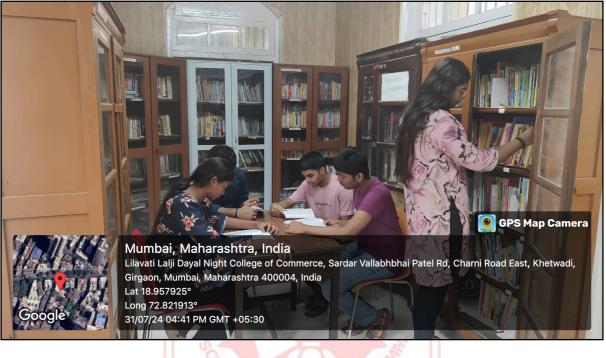

- 6. Important Notes Delivery: Subject teachers provide regular notes to enhance student performance.
- 7. Student Daily Attendance: Attendance is tracked daily, and defaulter lists are compiled monthly for all BCOM, BAF and BMS students.
- 8. Defaulters: Regular follow-ups with students and their parents address absenteeism.
- **9. PTA Meetings**: Discuss defaulter lists and student absenteeism with parents during these meetings.
- 10. Regular Class Tests: Frequent class tests and assessments are conducted to gauge student understanding.
- **11. Student Presentations**: Students are encouraged to present on curriculum-related topics, enhancing their understanding.
- **12. ICT Classrooms:** Equipped with technology to improve student engagement and knowledge retention.
- **13. Project Work**: Assigning projects based on the curriculum offers a practical approach to learning.
- 14. Library Knowledge Resource: The library serves as a key resource for curriculum enhancement.
- **15. Feedback Collection and Analysis with Action Taken Report (ATR)**: Collecting and analyzing feedback ensures continuous improvement in curriculum delivery.
- **16.** Semester End Examination (Practical & Theory): Term-end exams assess students' understanding of the curriculum.