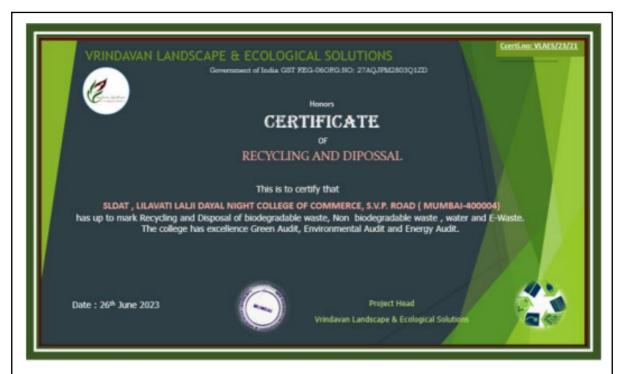

# **Internal Quality Assurance Cell (IQAC)**

Notice Date: 22nd June 2023

Meeting Date: 26th June 2023

Venue: Board Room

**Time: 2:00 PM** 

- 1. Reading and approval of the minutes of the previous IQAC meeting.
- 2. Discussion on the training and placement unit in HEI.
- 3. Discussion on registration and funds for Minor Research Projects.
- 4. Discussion on the felicitation of women with distinction and as gender sensitization.
- 5. Discussion on encouragement of students as best student.
- 6. Discussion on industrial visits.

### Minutes of the IQAC meeting held on 26th June 2023:

The IQAC Chairman, Principal Dr. [Chairperson's Name], welcomed all the members for the meeting.

- The minutes of the previous IQAC meeting were read and approved.
- The training and placement unit was reviewed, with discussions on improving placement opportunities for students.
- Registration and funding for Minor Research Projects were discussed, with strategies for increasing participation.
- The felicitation of women with distinction was discussed, as part of ongoing gender sensitization efforts.
- Strategies for selecting and encouraging the best student were deliberated.
- Industrial visits were planned, focusing on enhancing the practical learning experience for students.
- No other matters were transacted, and the meeting concluded with a vote of thanks.