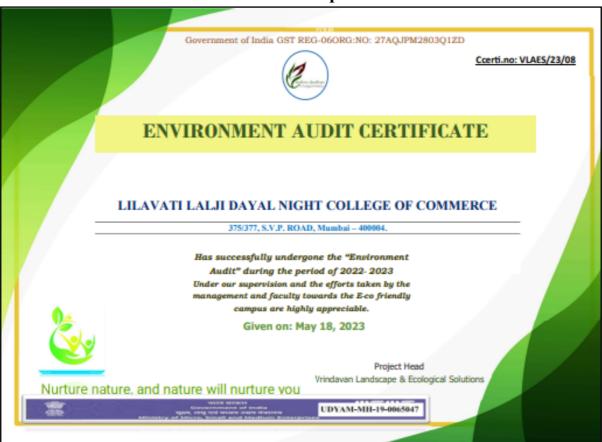

he year 2022-23 | 4   |  |
| Given on May 27, 2023  Project Head  BASIL ENVIRONMENTAL SERVICES                                                     |     |  |
| BASIL ENVIRONMENT SERVICES PVT LTD Save Tree Save Earth                                                               |     |  |





375/77, Sardar Vallabhbhai Patel Road, Mumbai – 400 004. Tel.: 022 – 2382 7615/ 3507 7382 E-mail: lldhs2000@gmail.com/ info@lldhs.in

Website: www.lldhscoc.in

| Govt. Order No.: NGC 2018 / (100 / 18) MHSHI-4 | Univ Affiliation No.: AFF / ICD / 2018-19/ 731 |
|------------------------------------------------|------------------------------------------------|
| Ref. No.                                       | Date:                                          |

## **Environment Audit Report Certificate**