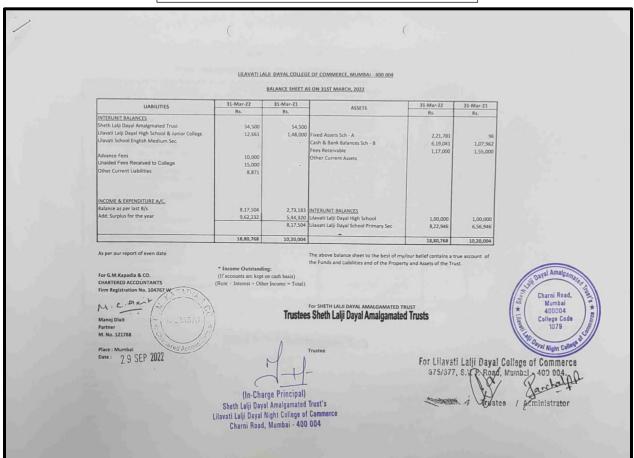

## Audit Report 2020-21

**LILAVATI LALJI DAYAL COLLEGE OF COMMERCE, MUMBAI - 400 004** BALANCE SHEET AS ON 31ST MARCH, 2021 31-Mar-21 31-Mar-21 31-Mar-20 INTERUNIT BALANCES 54,500 Sheth Lalji Dayal Amalgmated Trust
Liliavati Lalji Dayal High School & Junior College
14,400 Lilavati School English Medium Sec. 54,500 240 Fixed Assets Sch - A
1,95,443 Cash & Bank Balances Sch - B
48,000 Fees Receivable
Other Current Assets Sch-c 1,07,962 Lilavati Lalji Dayal High School & Junior College 1,600 TDS Payable 1,48,000 NCOME & EXPENDITURE A/C. 1,00,000 Lilavati Lalji Dayal High School Lilavati Lalji Dayal School Primary Sec 2,73,183 1,00,000 3.43.683 10,20,004 3,43,683 10,20,004 As per our report of even date For SHETH LAUI DAYAL AMALGAMATED TRUST MUMBAI M. No. 121788 Place: Mumbai Date: 25 NOV 2021 For Ellavati Vall Noval Collage of Commerce 375/377, S. P. Road, Stander 400 004.0 (In-Charge Principal) Sheth Lalji Dayal Amalgamated Trust's Lilavati Lalji Dayal Night College of Commerce Charni Road, Mumbai - 400 004