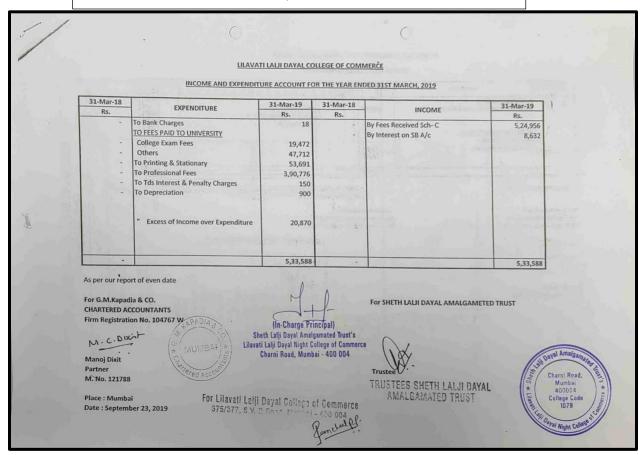

## Audit Report 2018-19

375/77, Sardar Vallabhbhai Patel Road, Mumbai – 400 004. Tel.: 022 – 2382 7615/ 3507 7382 E-mail: Ildhs2000@gmail.com/ info@lldhs.in

Website: www.lldhscoc.in

| Govt. Order No.: NGC 2018 / (100 / 18) MHSHI-4 | Univ Affiliation No.: AFF / ICD / 2018-19/731 |
|------------------------------------------------|-----------------------------------------------|
| Ref No.                                        | Date:                                         |

## Audit Report 2018-19

| 1. 工事 特性 1.         | SR NO. OP. BAL                                          | ADDITIONS DURING THE YEAR | DEDUCTIONS | TOTAL    | DEPRECIATION | BAL AS ON<br>31.03.2019 | BAL AS ON |
|---------------------|---------------------------------------------------------|---------------------------|------------|----------|--------------|-------------------------|-----------|
| Web Camera Total    |                                                         | 1,500.00<br>1,500.00      | -          | 1,500.00 | 900.00       |                         | 00.00     |
| Charni Road, Mumbai | For Lilavati Laiji Dayai Co<br>375/377, S.V. P. Road, & | Administrator             |            |          |              |                         |           |