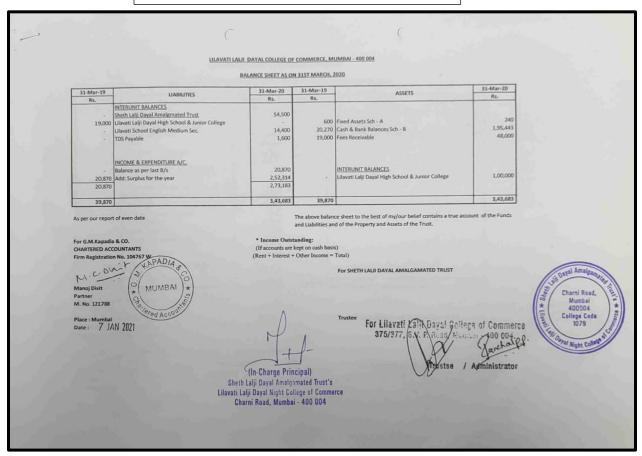

## Audit Report 2020-21

**LILAVATI LALJI DAYAL COLLEGE OF COMMERCE, MUMBAI - 400 004** BALANCE SHEET AS ON 31ST MARCH, 2021 31-Mar-21 31-Mar-21 31-Mar-20 INTERUNIT BALANCES 54,500 Sheth Lalji Dayal Amalgmated Trust
Liliavati Lalji Dayal High School & Junior College
14,400 Lilavati School English Medium Sec. 54,500 240 Fixed Assets Sch - A
1,95,443 Cash & Bank Balances Sch - B
48,000 Fees Receivable
Other Current Assets Sch-c 1,07,962 Lilavati Lalji Dayal High School & Junior College 1,600 TDS Payable 1,48,000 NCOME & EXPENDITURE A/C. 1,00,000 Lilavati Lalji Dayal High School Lilavati Lalji Dayal School Primary Sec 2,73,183 1,00,000 3.43.683 10,20,004 3,43,683 10,20,004 As per our report of even date For SHETH LAUI DAYAL AMALGAMATED TRUST MUMBAI M. No. 121788 Place: Mumbai Date: 25 NOV 2021 For Ellavati Vall Noval Collage of Commerce 375/377, S. P. Road, Stander 400 004.0 (In-Charge Principal) Sheth Lalji Dayal Amalgamated Trust's Lilavati Lalji Dayal Night College of Commerce Charni Road, Mumbai - 400 004