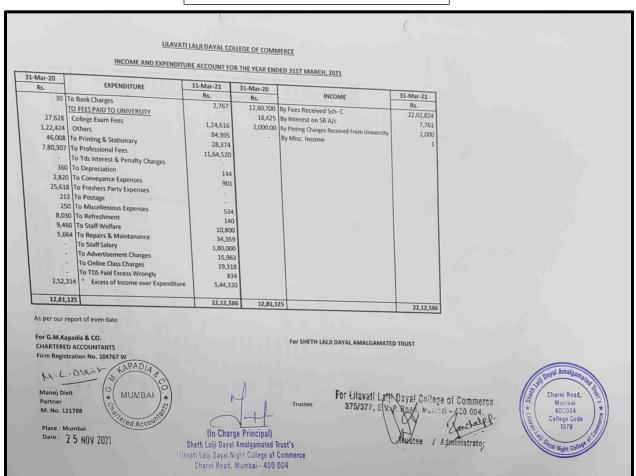

# LILAVATI LALJI DAYAL COLLEGE OF COMMERCE

INCOME AND EXPENDITURE ACCOUNT FOR THE YEAR ENDED 31ST MARCH, 2020

| 31-Mar-19 | EXPENDITURE                         | 31-Mar-20 | 31-Mar-19 |                                |           |
|-----------|-------------------------------------|-----------|-----------|--------------------------------|-----------|
| Rs.       |                                     | Rs.       |           | INCOME                         | 31-Mar-20 |
| 18        | To Bank Charges                     |           | Rs.       |                                | Rs.       |
|           | TO FEES PAID TO UNIVERSITY          | 30        |           | By Fees Received Sch- C        | 12,60,70  |
| 19,472    |                                     |           |           | By Interest on SB A/c          | 18,42     |
| 47,712    |                                     | 27,628    |           | By Degree College Remuneration | 2,00      |
|           | To Printing & Stationary            | 1,22,424  |           |                                | 2,00      |
| 3 90 776  | To Professional Fees                | 46,008    |           | 1                              |           |
|           |                                     | 7,80,307  |           | V                              |           |
| 230       | To Tds Interest & Penalty Charges   | -         |           |                                |           |
| 900       | To Depreciation                     | 360       |           |                                |           |
|           | To Conveyance Expenses              | 2,820     |           |                                |           |
|           | To Freshers Party Expenses          | 25,618    |           |                                |           |
|           | To Postage                          | 213       |           |                                |           |
|           | To Miscellenious Expenses           | 250       |           |                                |           |
|           | To Refreshment                      | 8,030     |           |                                | 100       |
|           | 10 Stall Aveilale                   | 9,460     |           |                                | 24        |
| 1         | To Repairs & Maintanance            | 5,664     |           |                                |           |
| 20,8      | * Excess of Income over Expenditure | 2,52,314  |           |                                |           |
| 5,33,     | 588                                 | 12,81,125 | 5,33,58   | 88                             | 12.81.11  |

As per our report of even date

For G.M.Kapadia & CO. CHARTERED ACCOUNTANTS Firm Registration No. 104767 W

Manoj Dixit
Partner
M. No. 121788

Place : Mumbai
Date : 7 JAN 2021

H

(In-Charge Principal)
Sheth Lalji Dayal Amalgamated Trust's
Lilavati Lalji Dayal Night College of Commerce
Charni Road, Mumbai - 400 004
Trustee

For SHETH LAUI DAYAL AMALGAMATED TRUST

For Lillavati Latt Days 10 100 61 Commerce 375/377, S.W.P. Road Manifest 400 004.

Administrator

Charni Road Mumbai 400004

375/77, Sardar Vallabhbhai Patel Road, Mumbai – 400 004. Tel.: 022 – 2382 7615/ 3507 7382
E-mail: Ildhs2000@gmail.com/ info@lldhs.in