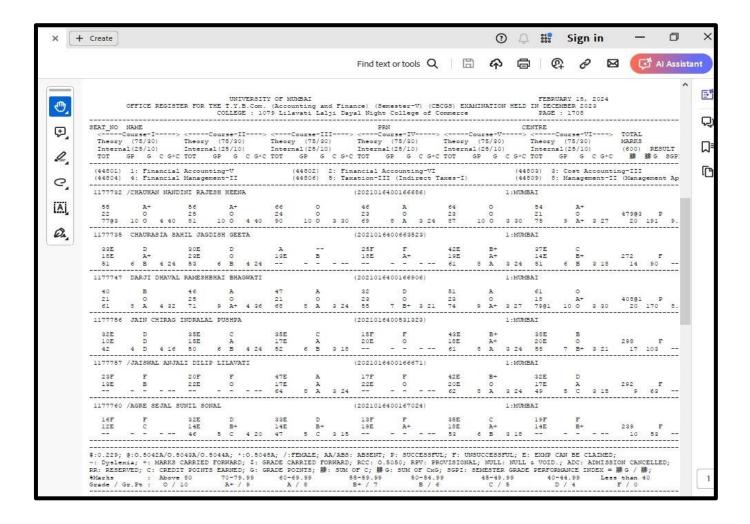

837      | B.E.(with credits) - Regular - CBCS(Electrical Engineering)- B.E. C-Scheme - Sem VII          | 22/02/2024  |
| 3       | 4000724      | M.A.(COMMUNICATION JOURNALISM)(SEM-IV)(CBCS)                                                  | 22/02/2024  |





375/77, Sardar Vallabhbhai Patel Road, Mumbai – 400 004. Tel.: 022 – 2382 7615/ 3507 7382 E-mail: Ildhs2000@gmail.com/ info@lldhs.in Website: www.lldhscoc.in

| Govt. Order No.: NGC 2018 / (100 / 18) MHSHI-4 | Univ Affiliation No.: AFF / ICD / 2018-19/73 |  |  |
|------------------------------------------------|----------------------------------------------|--|--|
| Ref. No.                                       | Date:                                        |  |  |

## University of Mumbai online result declare page/Gazette Copy