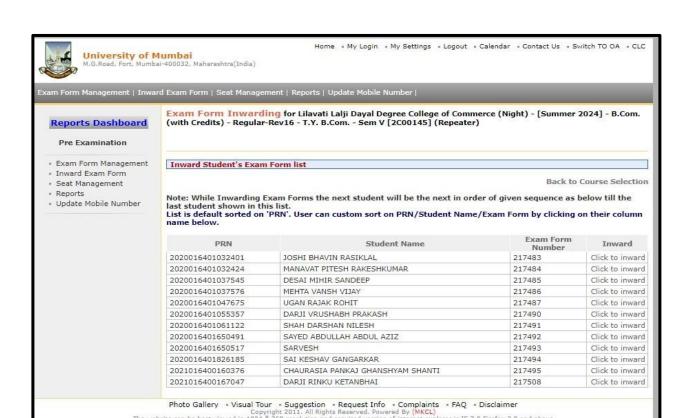

#### University of Mumbai Examination form inward student

| Inward Student Exam Form                                            |               |                     |                                |                     |                           |                      |
|---------------------------------------------------------------------|---------------|---------------------|--------------------------------|---------------------|---------------------------|----------------------|
|                                                                     |               |                     |                                |                     | Next Student              | Back To Student List |
| Personal Details                                                    |               |                     |                                |                     |                           |                      |
| Student Name: JOSHI BHA\<br>Category: Open                          | VIN RASIKLA   |                     | PRN: 2020<br>ly HandiC         |                     | 2401                      |                      |
| Exam form to be Inwarded                                            |               |                     |                                |                     |                           |                      |
| Exam Form No: 217483                                                | Course Nan    | ne: B.ComRe         | gular-Rev16                    | -T.Y. B.ComS        | em V [2C001               | 45]                  |
| Papers to be Inwarded                                               |               |                     |                                |                     |                           |                      |
| Paper Name                                                          |               | Paper Code          | Teaching<br>Learning<br>Method | Assesment<br>Method | Assesment<br>Type         | Select All           |
| Financial Accounting and Auditing VI<br>Accounting                  | III - Cost    | 23107               | Lectures                       | Theory              | UA                        | ✓                    |
| Fee Details                                                         |               |                     |                                |                     |                           |                      |
|                                                                     |               |                     |                                |                     |                           |                      |
| Mark<br>Statement 50.00<br>Fee :                                    | Examina<br>Fe | tion<br>es : 183.00 |                                |                     | Form<br>Late 500<br>Fee : |                      |
| Inwarding is locked as last d<br>24/06/2024.                        | ate of exam   | form inwa           | rding (Exa                     | m Form Su           | per Late Fe               | ee) was              |
| Please contact concerned un                                         | iversity autl | hority to tal       | ke further                     | action on s         | ame.                      |                      |
| Total Amount: 733.00                                                |               |                     | College Red                    | ceipt No. :         |                           |                      |
| College Receipt Date :                                              |               |                     |                                |                     |                           |                      |
| Center Venue Preference Center                                      | Vanua Drafar  | ence not ann        | dicable                        |                     |                           |                      |
| Medium of Appearance : English                                      |               | circe not app       | лешые                          |                     |                           |                      |
| Inward Student                                                      |               |                     |                                |                     |                           |                      |
| Inwarding is locked as last date<br>Please contact concerned univer |               |                     |                                |                     | Fee) was 24               | /06/2024             |