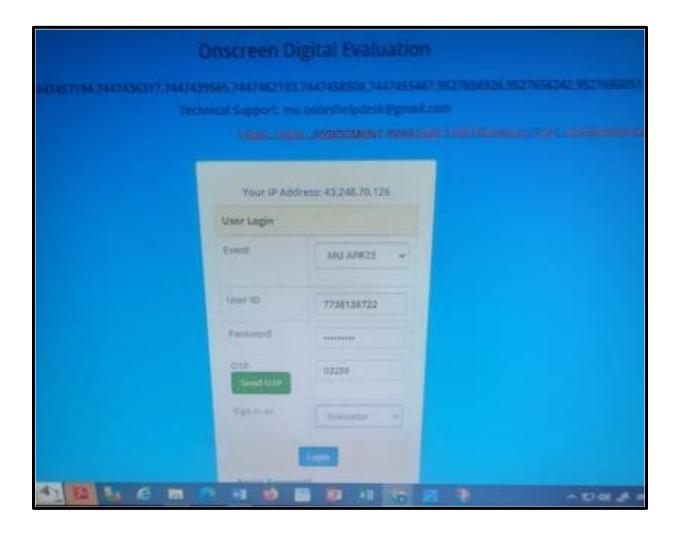

#### University of Mumbai online assessment paper – faculty

|       | मुंबई विद्यापीठ                      |
|-------|--------------------------------------|
| de la | University of Mumba                  |
| B     | (CGPA 3.65) by NAAC (3rd Cycle 2021) |