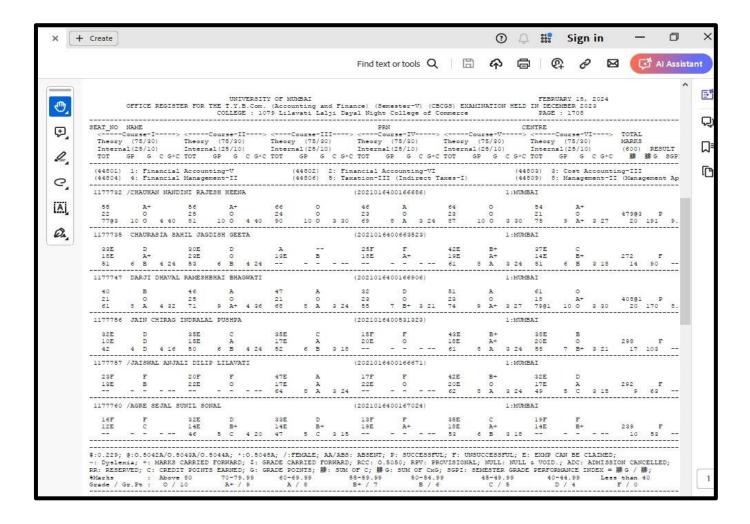

| 1T00837      | B.E.(with credits) - Regular - CBCS(Electrical Engineering)- B.E. C-Scheme - Sem VII          | 22/02/2024  |
| 3       | 4000724      | M.A.(COMMUNICATION JOURNALISM)(SEM-IV)(CBCS)                                                  | 22/02/2024  |





375/77, Sardar Vallabhbhai Patel Road, Mumbai – 400 004. Tel.: 022 – 2382 7615/ 3507 7382 E-mail: Ildhs2000@gmail.com/ info@lldhs.in Website: www.lldhscoc.in

| Govt. Order No.: NGC 2018 / (100 / 18) MHSHI-4 | Univ Affiliation No.: AFF / ICD / 2018-19/73 |  |
|------------------------------------------------|----------------------------------------------|--|
| Ref. No.                                       | Date:                                        |  |

### University of Mumbai online result declare page/Gazette Copy