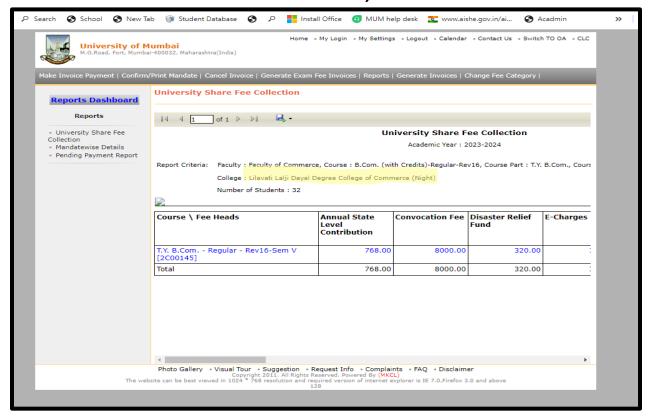

#### University of Mumbai online payment (Admission & Examination)

375/77, Sardar Vallabhbhai Patel Road, Mumbai – 400 004. Tel.: 022 – 2382 7615/ 3507 7382 E-mail: Ildhs2000@gmail.com/ info@lldhs.in

Website: www.lldhscoc.in