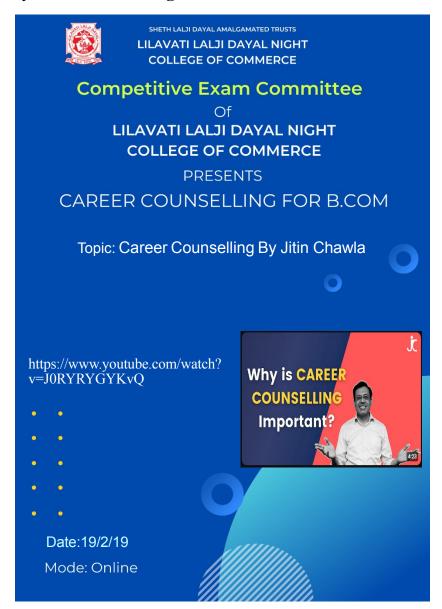

#### Flyer of "Counselling Guidance for **B.Com** Students"

375/77, Sardar Vallabhbhai Patel Road, Mumbai - 400 004. Tel.: 022 - 2382 7615/ 3507 7382 E-mail: Ildhs2000@gmail.com/ info@lldhs.in Website: www.lldhscoc.in

| Sr.N<br>o | Name of the Activity                  | Date       | Beneficiaries | Youtube Video Link                              |
|-----------|---------------------------------------|------------|---------------|-------------------------------------------------|
| 1         | Career Counselling By<br>Jitin Chawla | 19-02-2019 | FYB.Com       | https://www.youtube.com/<br>watch?v=J0RYRYGYKvQ |