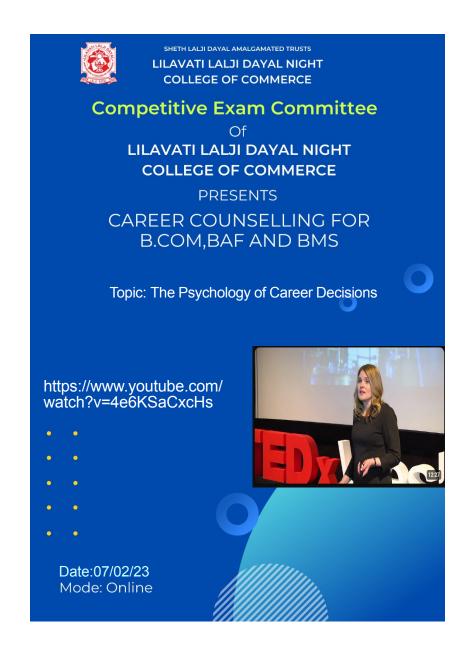

## **REPORT FOR CAREER COUNSELLING 2022-23**

To, The Principal, Lilavati Lalji Dayal Night College of Commerce, Sardar Vallabhbhai Patel Rd, Mumbai 400004

**Subject: Report for Career Counselling** 

Respected Sir/Madam,

The capacity of IQAC Coordinator presenting a report of Career Counselling Programme for students of BMS, , BAF, BCOM

**Overview of Sessions conducted on Career Counselling** 

| Sr.No | Name of the Activity                     | Dat e          | Beneficiaries                                                           | Youtube Video Link                              |
|-------|------------------------------------------|----------------|-------------------------------------------------------------------------|-------------------------------------------------|
| 1     | The Psychology<br>of Career<br>Decisions | 07-02-202<br>3 | FYB.Com,SYB.Com,TYB.Com<br>FYB.MS,SYB.MS,TYB.MS<br>FYB.AF,SYB.AF,TYB.AF | https://www.youtube.com/<br>watch?v=4e6KSaCxcHs |

For this online programme, 257 students got a brainstorm session. The report was collected by the class teacher and compiled by the IQAC Coordinator, please accept and oblige.

Thanking You,

**Your Sincerely** 