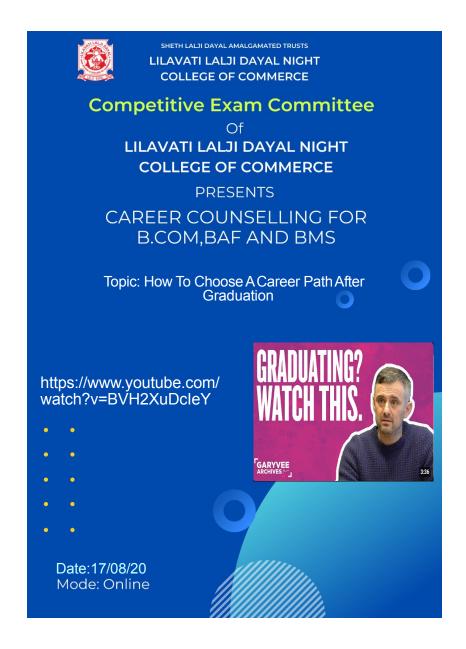

#### **REPORT FOR CAREER COUNSELLING 2020-21**

To, The Principal, Lilavati Lalji Dayal Night College of Commerce , Sardar Vallabhbhai Patel Rd, Mumbai 400004

**Subject: Report for Career Counselling** 

Respected Sir/ Madam,

The capacity of IQAC Coordinator presenting a report of Career Counselling Programme for students of BMS,BAF and BCOM

#### **Overview of Sessions conducted on Career Counselling**

| Sr.N<br>o | Name of the Activity                               | Date     | Beneficiaries                          | Youtube Video Link                              |
|-----------|----------------------------------------------------|----------|----------------------------------------|-------------------------------------------------|
| 1         | How To Choose A<br>Career Path After<br>Graduation | 17/08/20 | FYB.Com,SYB.Com, TYB.Com FYB.MS FYB.AF | https://www.youtube.com/<br>watch?v=BVH2XuDcIeY |