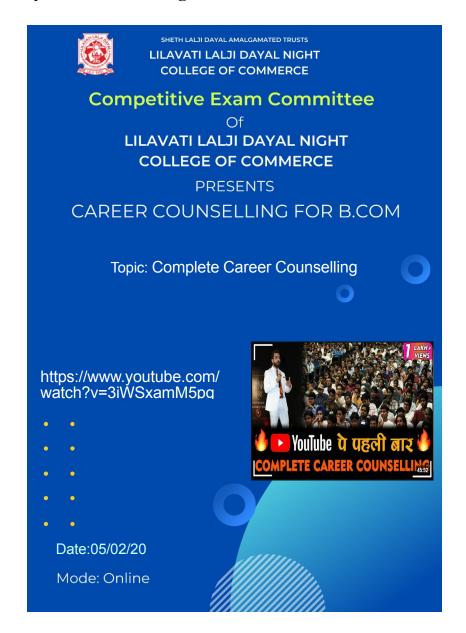

#### Flyer of "Counselling Guidance for **B.Com** Students"

375/77, Sardar Vallabhbhai Patel Road, Mumbai – 400 004. Tel.: 022 – 2382 7615/ 3507 7382 E-mail: Ildhs2000@gmail.com/ info@lldhs.in Website: www.lldhscoc.in

#### **REPORT FOR CAREER COUNSELLING 2019-20**

To, The Principal, Lilavati Lalji Dayal Night College of Commerce, Sardar Vallabhbhai Patel Rd, Mumbai 400004

**Subject: Report for Career Counselling** 

Respected Sir/Madam,

The capacity of IQAC Coordinator Counselling Programme for students of BMS & BCOM. presenting a report of Career

**Overview of Sessions conducted on Career Counselling** 

| Sr.No | Name of the<br>Activity        | Date         | Beneficiaries         | Youtube Video Link                              |
|-------|--------------------------------|--------------|-----------------------|-------------------------------------------------|
| 1     | Complete Career<br>Counselling | 05 -02- 2020 | FYBCO<br>M,<br>SYBCOM | https://www.youtube.com/<br>watch?v=3iWSxamM5pg |