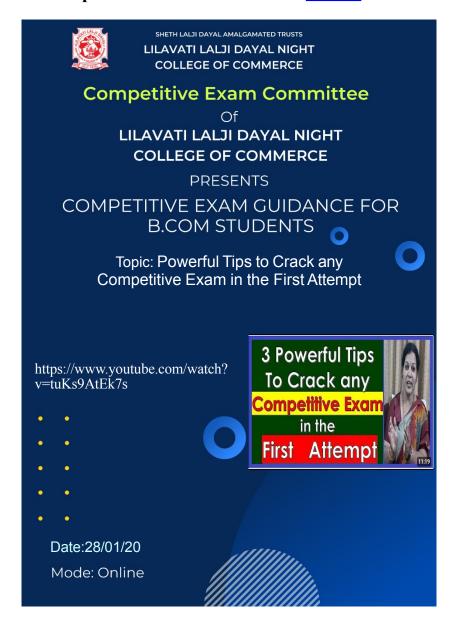

#### **COMPETITIVE EXAM GUIDANCE**

#### **CONSOLIDATED SHEET**

#### **ACADEMIC YEAR 2019-2020**

| Sr.<br>No | Date          | Торіс                                                               | Number of<br>Beneficiaries |
|-----------|---------------|---------------------------------------------------------------------|----------------------------|
| 1         | 19-Sept- 2019 | Increase Brain Power                                                | 78                         |
| 2         | 10-Oct-2019   | Mindset for Competitive Exam: Work Ethic for Students               | 78                         |
| 3         | 28-Jan-2020   | Powerful Tips to Crack any Competitive Exam<br>in the First Attempt | 78                         |
| 4         | 18-Feb-2020   | How to Study For Exams                                              | 78                         |

#### Overview of Sessions conducted on Competitive Exam Guidance

| Sr.No | Name of the Activity                                           | Date           | Beneficiaries     | Youtube Video Link                               |
|-------|----------------------------------------------------------------|----------------|-------------------|--------------------------------------------------|
| 1     | Increase Power Brain                                           | 18- Feb - 2020 | FYB.Com, SYB.Com  | https:// www.youtube.com/<br>watch?v=-mXNWS_1h_4 |
| 2     | Mindset for<br>Competitive Exam:<br>Work Ethic for<br>Students | 19- Sept 2019  | FYB.Com, SYB.Com  | https://www.youtube.com/watch?v=O0jwASzc7kI      |
|       | Powerful Tips to                                               | 10- Oct- 2019  | FYB.Com, SYB.Com  | https://                                         |
|       | Crack any                                                      |                |                   | www.youtube.com/                                 |
| 3     | Competitive Exam in the First  Attempt                         |                |                   | watch?v=tuKs9AtEk7s                              |
| 4     | How to Study For<br>Exams                                      | 28- Jan- 2020  | FYB.Com, SYB.Com, | https:// www.youtube.com/<br>watch?v=ukLnPbIffxE |