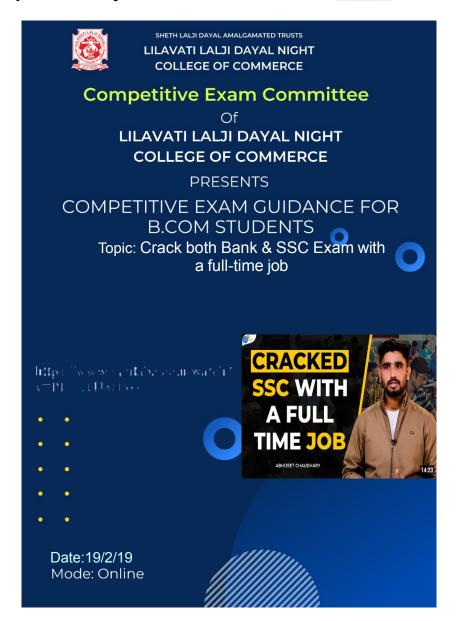

#### **COMPETITIVE EXAM GUIDANCE**

#### **ACADEMIC YEAR 2018-2019**

| Sr. No. | Date       | Торіс                                           | Number of<br>Beneficiaries. |
|---------|------------|-------------------------------------------------|-----------------------------|
| 1       | 20/09/2018 | Best study strategy for Exam                    | 33                          |
| 2       | 19/02/2019 | Crack both Bank & SSC Exam with a full time job | 33                          |