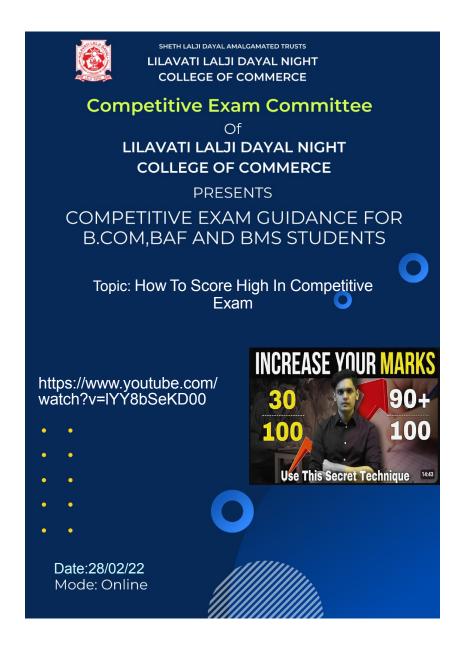

# COMPETITIVE EXAM GUIDANCE CONSOLIDATED SHEET ACADEMIC YEAR 2021-2022

| Sr.<br>No | Date        | Торіс                                      | Number of<br>Benificiaries |
|-----------|-------------|--------------------------------------------|----------------------------|
| 1         | 19-Aug-2021 | Increase Brain Power                       | 199                        |
| 2         | 30-Aug-2021 | General Strategy For UPSC Aspirants        | 199                        |
| 3         | 07-Sep-2021 | UPSC Preparation Guide For Beginners       | 199                        |
| 4         | 29-Sep-2021 | Choose Your Career Today In Banking Sector | 199                        |
| 5         | 11-Jan-2022 | How To Crack English Exam                  | 199                        |
| 6         | 28-Jan-2022 | Special Career Counseling Seminar          | 199                        |
| 7         | 11-Feb-2022 | How to Achieve More In Less Time           | 199                        |
| 8         | 28-Feb-2022 | How To Score High In Competitive Exam      | 199                        |

| 5 | How To Crack English<br>Exam            | 11-Jan-2022 | FYB.Com,SYB.Com,TYB.C<br>om FYB.MS,SYB.MS<br>FYB.AF,SYB.AF | https://<br>www.youtube.com/<br>watch?v=z0ZLiU-7GIc     |
|---|-----------------------------------------|-------------|------------------------------------------------------------|---------------------------------------------------------|
| 6 | Special Career<br>Counseling<br>Seminar | 28-Jan-2022 | FYB.Com,SYB.Com,TYB.C<br>om FYB.MS,SYB.MS<br>FYB.AF,SYB.AF | https://www.youtube.com/<br>watch?v=OUZp18eU5Fk         |
| 7 | How to Achieve<br>More In Less Time     | 11-Feb-2022 | FYB.Com,SYB.Com,TYB.C<br>om FYB.MS,SYB.MS<br>FYB.AF,SYB.AF | https://<br>www.youtube.com/<br>watch?<br>v=1SZ92qTNWCk |
| 8 | How To Score High In Competitive Exam   | 28-Feb-2022 | FYB.Com,SYB.Com,TYB.C<br>om FYB.MS,SYB.MS<br>FYB.AF,SYB.AF | https://www.youtube.com/<br>watch?v=IYY8bSeKD00         |