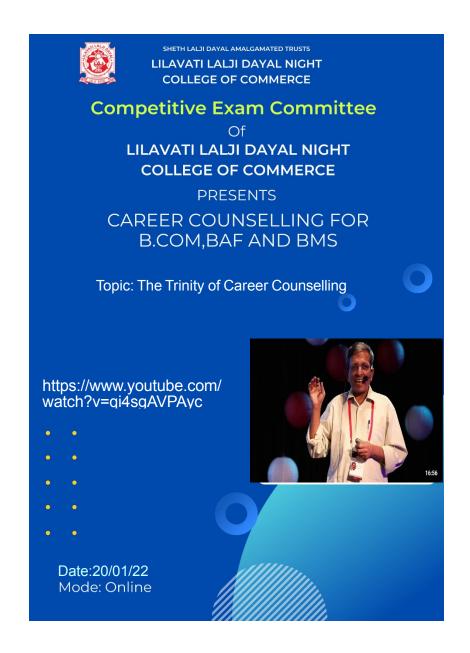

## **REPORT FOR CAREER COUNSELLIG 2022-23**

To, The Principal, Lilavati Lalji Dayal Night College of Commerce, Sardar Vallabhbhai Patel Rd, Mumbai 400004

**Subject: Report for Career Counselling** 

Respected Sir/Madam,

The capacity of IQAC Coordinator presenting a report of Career Counselling Programme for students of BMS, , BAF, BCOM

**Overview of Sessions conducted on Career Counselling** 

| Sr. No | Name of the Activity                 | Dat e     | Beneficiaries                                             | Youtube Video Link                              |
|--------|--------------------------------------|-----------|-----------------------------------------------------------|-------------------------------------------------|
| 1      | The Trinity of Career<br>Counselling | 20-01-202 | FYB.Com,SYB.Com,TYB.Com<br>FYB.MS,SYB.MS<br>FYB.AF,SYB.AF | https://www.youtube.com/<br>watch?v=qi4sgAVPAyc |