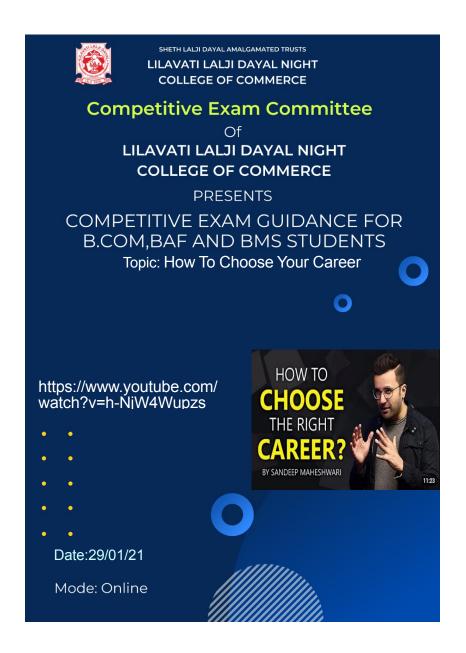

#### **ACADEMIC YEAR 2020-2021**

| Sr.<br>No | Date         | Торіс                             | Number Of<br>Beneficiaries |
|-----------|--------------|-----------------------------------|----------------------------|
| 1         | 12-Sept-2020 | English for All Competitive Exams | 132                        |
| 2         | 24-Sept-2020 | Power of Focus For Students       | 132                        |
| 3         | 1-Oct-2020   | Success Tips For Students         | 132                        |
| 4         | 29-Jan-2021  | How To Choose Your Career         | 132                        |
| 5         | 17-Feb-2021  | Strategy to Top in First Attempt  | 132                        |
| 6         | 24-Feb-2021  | Increase Brain Power              | 132                        |

Respected Sir/Madam,

The capacity of IQAC Coordinator presenting a report of CompetitiveExam Guidance Programme for students of BMS & BAF, ,B.Com.

| Sr.No | Name of the<br>Activity                 | Date              | Beneficiaries                                    | Youtube Video Link                                       |
|-------|-----------------------------------------|-------------------|--------------------------------------------------|----------------------------------------------------------|
| 1     | English for All<br>Competitive<br>Exams | 12- Sept-<br>2020 | FYB.Com,<br>SYB.Com,<br>TYB.Com FYB.MS<br>FYB.AF | https://www.youtube.com/<br>watch?v=uSZ4PHORaEO          |
| 2     | Power of<br>Focus For<br>Students       | 24- Sept-<br>2020 | FYB.Com,<br>SYB.Com,<br>TYB.Com FYB.MS<br>FYB.AF | https://<br>www.youtube.co<br>m/ watch?v=                |
| 3     | Success Tips<br>For Students            | 1- Oct- 2020      | FYB.Com,<br>SYB.Com,<br>TYB.Com FYB.MS<br>FYB.AF | https://<br>www.youtube.co<br>m/ watch?<br>v=cOiYJN1orr8 |
| 4     | How To<br>Choose<br>Your<br>Career      | 29- Jan- 2021     | FYB.Com,<br>SYB.Com,<br>TYB.Com FYB.MS<br>FYB.AF | https://<br>www.youtube.co<br>m/ watch?v=h-<br>NjW4Wupzs |
| 5     | Strategy to Top<br>in First Attempt     | 17- Feb- 2021     | FYB.Com,<br>SYB.Com,<br>TYB.Com FYB.MS<br>FYB.AF | https://www.youtube.com/<br>watch?v=4cqyUsYRggO          |
| 6     | Increase Brain<br>Power                 | 24- Feb- 2021     | FYB.Com,<br>SYB.Com,<br>TYB.Com FYB.MS<br>FYB.AF | https://www.youtube.com/<br>watch?v=fH7N9YRxMYc          |