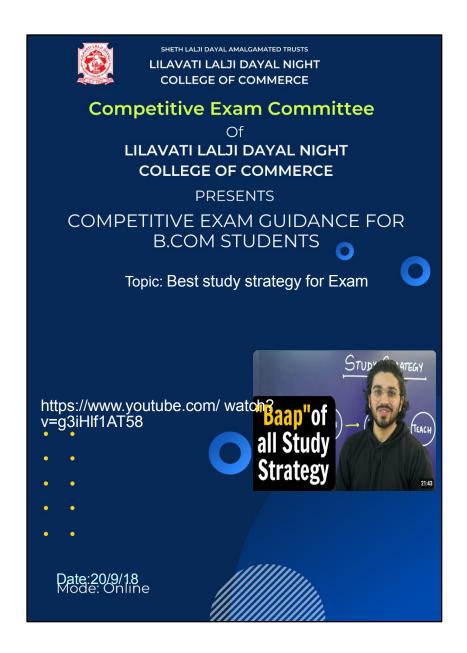

#### **COMPETITIVE EXAM GUIDANCE**

#### **CONSOLIDATED SHEET**

#### **ACADEMIC YEAR 2018-2019**

| Sr. No. | Date       | Торіс                                           | Number of<br>Beneficiaries. |
|---------|------------|-------------------------------------------------|-----------------------------|
| 1       | 20/09/2018 | Best study strategy for Exam                    | 33                          |
| 2       | 19/02/2019 | Crack both Bank & SSC Exam with a full time job | 33                          |