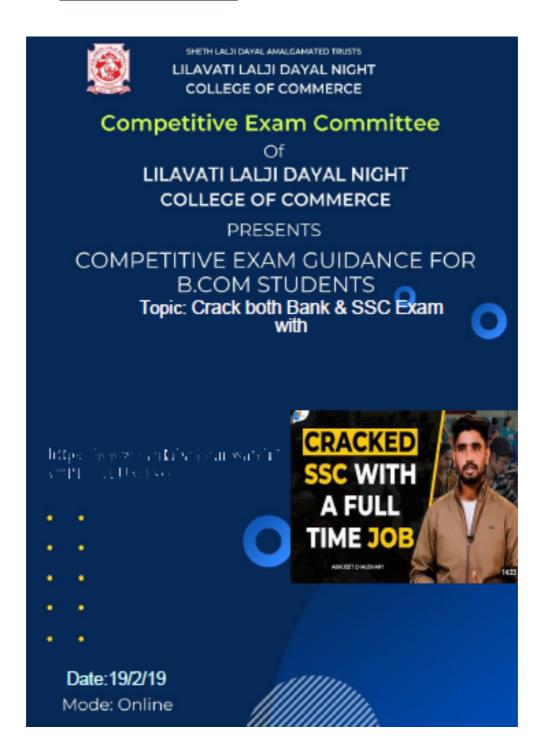

#### Flyer of "Competitive Exam Guidance for B.Com Students"

Date: 19/2/19

Mode: Online