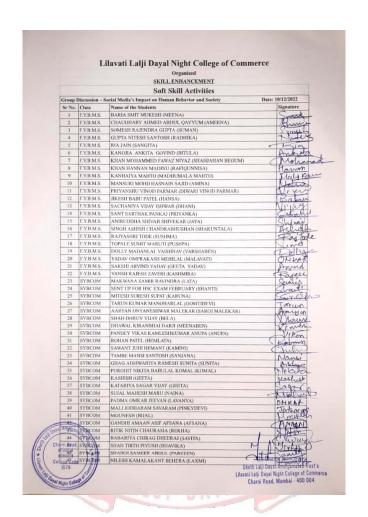

# 5.1.2. C3 Attendance Sheet of Students for Capacity Building and Skill Enhancement Activities for Improving Students Capability for each program.