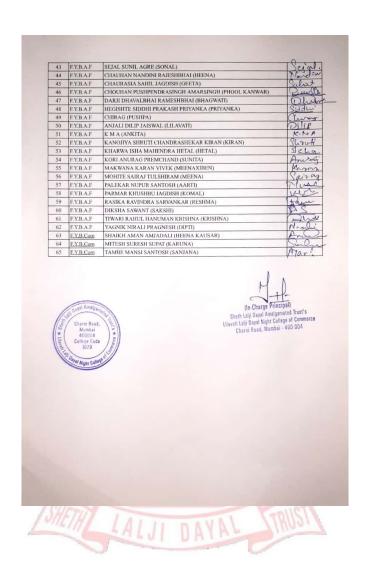

| 43 SYBMS                    | SHAIKH ALTAMASH MOHAMMED IRSHAD MB (SHAHEEN)                                                                     | Menura      |
|-----------------------------|------------------------------------------------------------------------------------------------------------------|-------------|
| 44 SYBMS                    | SINGH ROHAN MANOJ (REKHA)                                                                                        | Dalagra     |
| 45 SYBMS                    | SOSA KHUSHAL JAYESH DAKSHA (DAKSHA)                                                                              | Kunst       |
| 46 SYBMS                    | SHEETAL TAMANG (MONA)                                                                                            | Sceta       |
| 47 SYBMS                    | TANWAR SUSHANTSINGH LALITSINGH (SEEMA)                                                                           | Rouse       |
| 48 SYBMS                    | TORASKAR PRANJAL PRAKASH (PRACHI)                                                                                | Dan M       |
| 49 SYBMS                    | WAGHE SUMEET VILAS (VISHAKHA)                                                                                    | Summer      |
| 50 SYBMS                    | SHANI KUMAR SUBHASH YADAV (DHANMANNA)                                                                            | David       |
| 51 SYBMS                    | AMAN YADAV (NITU)                                                                                                | man         |
| 52 SYBMS                    | YADAV HUKUMDEV RAMESH (GEETADEVI)                                                                                | HUKUMA      |
| 53 SYBMS                    | ZALA HARSHITA HARISH NIRMALA (NIRMALA)                                                                           | Harshut     |
| 54 SYBMS                    | MIRZA MOHAMMED AMAN IMRAN (YASMIN)                                                                               | Mohamu      |
| 55 SYBMS                    | SAYED MOHAMAD TAHA SALAHUDDIN (MAIMOONA)                                                                         | Hohan.      |
| 56 SYBMS                    | SIDDIQUI SAMRIN MOHD NASIR (SAIMA)                                                                               | Sauce       |
| 57 SYBMS                    | SULEMAN MOHAMED ZAYAN TANVEER HUSSAIN (KULSUM)                                                                   | Mohan       |
| 58 SYBMS                    | JATHAN TANISHA MAHESH (SUJATA)                                                                                   | 'ania       |
| Charni Mum 4001 College 10. | Lilavati Laliji Dayal Night College<br>Code<br>Charni Road, Mumbai - 4                                           | of Commerce |
| Charni Mum 4001             | II-laij Darge Principa<br>Saeth Jaij Dargal Amalgamali<br>Uda Charni Road, Mumbai - 4<br>Charni Road, Mumbai - 4 | of Commerce |
| Charni Mum 4001 College 10. | II-laij Darge Principa<br>Saeth Jaij Dargal Amalgamali<br>Uda Charni Road, Mumbai - 4<br>Charni Road, Mumbai - 4 | of Commerce |
| Charni<br>* 4001<br>Cellege | II-laij Darge Principa<br>Saeth Jaij Dargal Amalgamali<br>Uda Charni Road, Mumbai - 4<br>Charni Road, Mumbai - 4 | of Commerce |
| Charni<br>* 4001<br>Cellege | II-laij Darge Principa<br>Saeth Jaij Dargal Amalgamali<br>Uda Charni Road, Mumbai - 4<br>Charni Road, Mumbai - 4 | of Commerce |
| Charni<br>* 4001<br>Cellege | II-laij Darge Principa<br>Saeth Jaij Dargal Amalgamali<br>Uda Charni Road, Mumbai - 4<br>Charni Road, Mumbai - 4 | of Commerce |