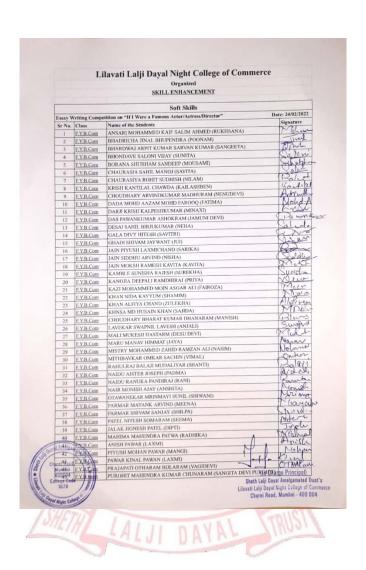

|         | L                                                             | ilavati Lalji Dayal Night College of Commerce                           |                                                                                 |
|---------|---------------------------------------------------------------|-------------------------------------------------------------------------|---------------------------------------------------------------------------------|
|         | Organized SKILL ENHANCEMENT Language and Communication Skills |                                                                         |                                                                                 |
|         |                                                               |                                                                         |                                                                                 |
|         |                                                               |                                                                         |                                                                                 |
|         | eview Compe                                                   |                                                                         | 24/02/2022                                                                      |
| Sr No.  |                                                               | Name of the Students                                                    | Signature                                                                       |
| 1       | F.Y.B.A.F                                                     | KIRAN KUMAR BHARATARAM (SUBATI DEVI)                                    | LATTER                                                                          |
| 2       | F.Y.B.A.F                                                     | JASH CHANDORKAR (JAYMINI)                                               | Jail Co                                                                         |
| 3       | F.Y.B.A.F                                                     | SUJAL ANIL CHAURASIA (SUREKHA CHAURASIA)                                | Buch                                                                            |
| 4       | F.Y.B.A.F                                                     | KUSHAL DILIP JAIN (URMILA)                                              | 1 the                                                                           |
| 6       | F.Y.B.A.F                                                     | MARELLU DISHA GANESH (SANGEETA)                                         | Decker                                                                          |
| 0       | F.Y.B.A.F                                                     | NIRMAL SHRADDHA JAIKISHAN (MADHURI NIRMAL)                              | 1 sada                                                                          |
| 8       | F.Y.B.A.F                                                     | SWASTI PATEL (KHUSHBU)                                                  | Swall                                                                           |
| 9       | F.Y.B.A.F                                                     | RAO RAHUL PRAKASH DIMPLE (DIMPLE)                                       | Palus                                                                           |
| -10     | F.Y.B.A.F                                                     | SETT SUDIP RAJKUMAR (SUMITA)                                            | SUDIP                                                                           |
| 11      | F.Y.B.A.F                                                     | PARVEEN SHAH SIRAJ (ALIYA SHAH)<br>SURTI HARSH MANOJKUMAR (FALGUNI)     | 1-anxee                                                                         |
| 12      | F.Y.B.M.S.                                                    | BARIA SMIT MUKESH (MEENA)                                               | Harsh                                                                           |
| 13      | EYBMS.                                                        | CHAUDHARY AHMED ABDUL QAYYUM (AMEENA)                                   | Sant                                                                            |
| 14      | F.Y.B.M.S.                                                    | SOMESH RAJENDRA GUPTA (SUMAN)                                           | A. our                                                                          |
| 15      | F.Y.B.M.S.                                                    | GUPTA NITESH SANTOSH (RADHIKA)                                          | Nitesh                                                                          |
| 16      | F.Y.B.M.S.                                                    | RIA JAIN (SANGITA)                                                      | RiaJ                                                                            |
| 17      | F.Y.B.M.S.                                                    | KANOJIA ANKITA GOVIND (BITULA)                                          | Antono                                                                          |
| 18      | F.Y.B.M.S.                                                    | KHAN MOHAMMED FAWAZ NIYAZ (SHAHJAHAN BEGUM)                             | Miham                                                                           |
| 19      | F.Y.B.M.S.                                                    | KHAN HANNAN MADINU (RAFIQUNNISA)                                        | Kanhon                                                                          |
| 20      | F.Y.B.M.S.                                                    | KANHAIYA MAHTO (MADHUMALA MAHTO)                                        | Nalito                                                                          |
| 21      | F.Y.B.M.S.                                                    | MANSURI MOHD HASNAIN SAJID (AMINA)                                      | Modela                                                                          |
| 22      | F.Y.B.M.S.                                                    | PRIYANSHU VINOD PARMAR (DIWARI VINOD PARMAR)                            | Vivod                                                                           |
| 23      | F.Y.B.M.S.                                                    | JIKESH BABU PATEL (HANSA)                                               | Babu                                                                            |
| 24      | F.Y.B.M.S.                                                    | SACHANIYA VIJAY ISHWAR (DHANI)                                          | Herial                                                                          |
| 25      | F.Y.B.M.S.                                                    | SANT SARTHAK PANKAJ (PRIYANKA)                                          | Contlant                                                                        |
| 26      | F.Y.B.M.S.                                                    | ANIRUDDHA SHIVAJI SHIVEKAR (JAYA)                                       | Shivas                                                                          |
| 28      | F.Y.B.M.S.                                                    | SINGH ASHISH CHANDRABHUSHAN (SHAKUNTALA)                                | Au                                                                              |
| 29      | EYBMS.                                                        | RAJYASHRI TODE (SUSHMA)                                                 | BOT TOP                                                                         |
| 30      | F.Y.B.M.S.                                                    | TOPALE SUMIT MARUTI (PUSHPA)                                            | Sum                                                                             |
| 31      | EYBMS.                                                        | DOLLY MADANLAL VAISHNAV (VARSHABEN)                                     | Cally                                                                           |
| 32      | F.Y.B.M.S.                                                    | YADAV OMPRAKASH MEHILAL (MALAVATI)<br>SAKSHI ARVIND YADAV (GEETA YADAV) | 0.4                                                                             |
| 33      | F.Y.B.M.S.                                                    | VANSH RAJESH ZAVERI (KASHMIRA)                                          | Salv                                                                            |
| 34      | SYBMS                                                         | PANKHANIYA HARSH RAKESH (ANITA)                                         | Rajedy                                                                          |
| 35      | SYBMS                                                         | PARMAR VAIBHAV BHAVESH JAGRUTI (JAGURATHI)                              | Hazel                                                                           |
| 36      | SYBMS                                                         | PARMAR VATSAL ASHISH (DAKSHA)                                           | Mailain                                                                         |
| 37      | SYBMS                                                         | PATEL RUTVI ARVIND PREMILA (PREMILA)                                    | Yas be                                                                          |
| 18      | SYBMS                                                         | PRAJAPATI ASHWIN MAKANARAM (SITADEVI PRAJAPATI)                         | topu                                                                            |
| ough Am | SYBME                                                         | RAVADKA AARTI MANOJ KANTA (KANTA)                                       | Aulu                                                                            |
| 40      | SYBMS                                                         | SAGATIYA MANSEE PRAVEEEN (DAMYANTI)                                     | Aarali                                                                          |
| Days    | YYBMS                                                         | SAWANT SWARA SITARAM (SUVARNA)                                          | Maryo                                                                           |
| 4200    | \$YBM\$ *                                                     | RIYA SENA (TUKU)                                                        | mara                                                                            |
| 1075    | 1.811                                                         | Sheth Lalji Oay<br>Lilavati Lalji Dayal                                 | arge Principal)<br>yal Amalgamated T<br>Night College of I<br>d, Mumbai - 400 ( |