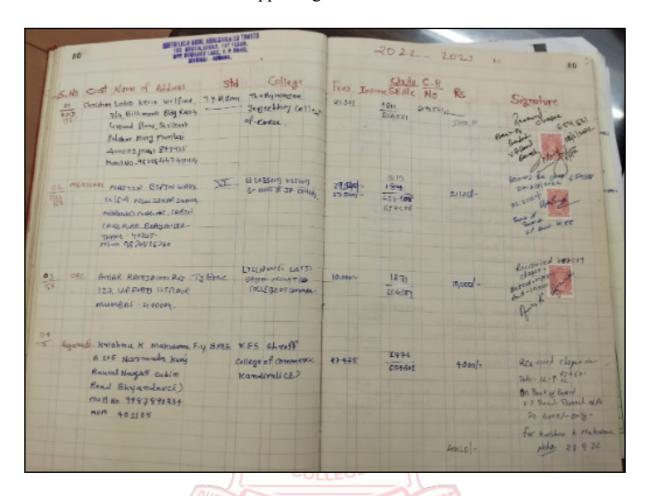

A. List of students benefited by Scholarship provided by Institutional financial Aid for Students Aid – The Lilavati Lalji Dayal Night College of Commerce Institution Alumni Association

### **Year 2020 - 2021**

| Sr.No. | Scheme                    | Name of the Student     | Class | Sanctioned<br>Amount<br>(Rs.) | <b>Document Proof</b>                                  |
|--------|---------------------------|-------------------------|-------|-------------------------------|--------------------------------------------------------|
| 1.     | Alumni<br>Associati<br>on | Ganesha Rama<br>Poojary | FYBMS | 20000                         | Required documents of each students physically in file |
| 2.     | Alumni<br>Associati<br>on | Amar Rai                | FYBMS | 10000                         | Required documents of each students physically in file |
|        |                           | 00/ 50                  | Total | 30000                         |                                                        |