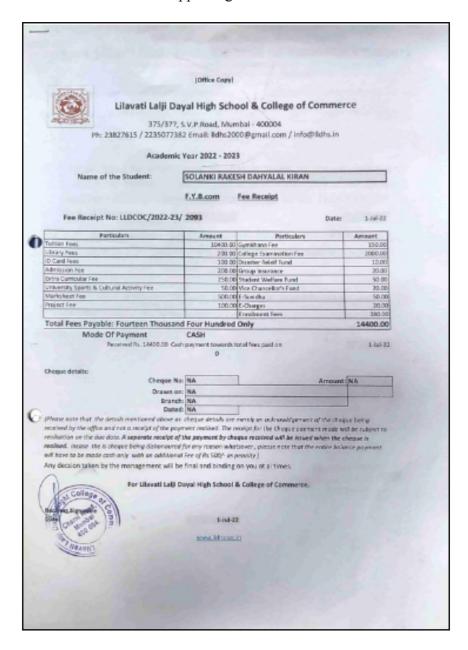

### **Year 2020 - 2021**

| Sr.No. | Scheme                    | Name of the Student     | Class | Sanctioned<br>Amount<br>(Rs.) | <b>Document Proof</b>                                  |
|--------|---------------------------|-------------------------|-------|-------------------------------|--------------------------------------------------------|
| 1.     | Alumni<br>Associati<br>on | Ganesha Rama<br>Poojary | FYBMS | 20000                         | Required documents of each students physically in file |
| 2.     | Alumni<br>Associati<br>on | Amar Rai                | FYBMS | 10000                         | Required documents of each students physically in file |
|        |                           | 00/ 50                  | Total | 30000                         |                                                        |