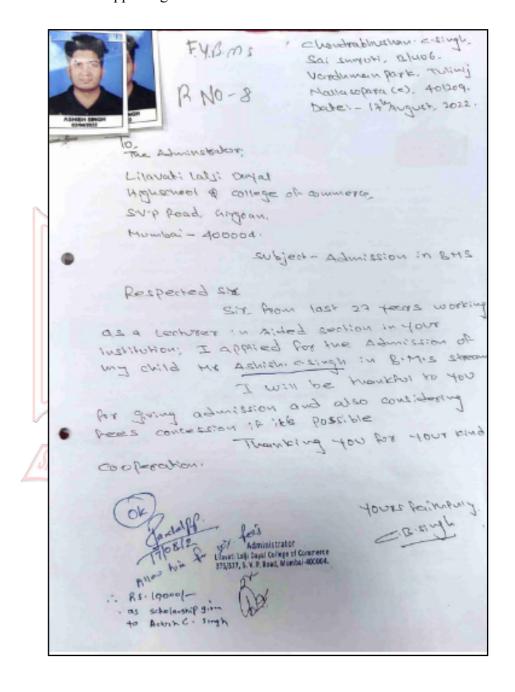

### **Year 2020 - 2021**

| Sr.No. | Scheme                    | Name of the Student     | Class | Sanctioned<br>Amount<br>(Rs.) | <b>Document Proof</b>                                  |
|--------|---------------------------|-------------------------|-------|-------------------------------|--------------------------------------------------------|
| 1.     | Alumni<br>Associati<br>on | Ganesha Rama<br>Poojary | FYBMS | 20000                         | Required documents of each students physically in file |
| 2.     | Alumni<br>Associati<br>on | Amar Rai                | FYBMS | 10000                         | Required documents of each students physically in file |
|        |                           | 00/ 50                  | Total | 30000                         |                                                        |