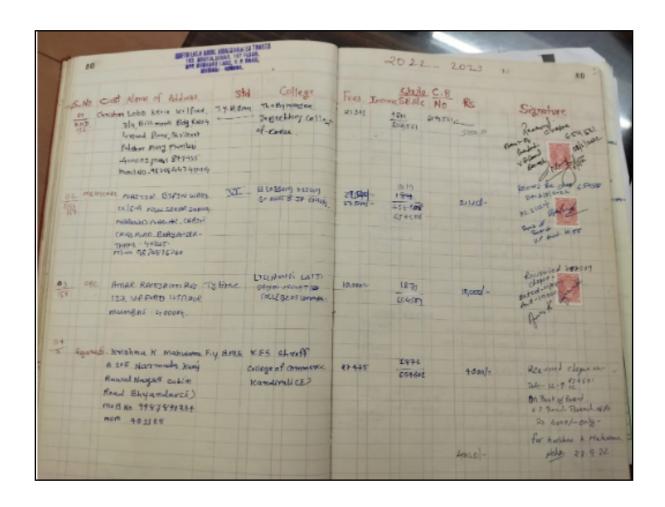

# Further Details of Scholarship given by Trust and Institution to Students:

| Year      | Non-Govt. Agency & OBU | Institutional<br>financial Aid<br>for Students<br>Aid | Govt.<br>Scholarship | Total students benefited for the A.Y. |
|-----------|------------------------|-------------------------------------------------------|----------------------|---------------------------------------|
| 2018-2019 | 0                      | 0                                                     | 0                    | 0                                     |
| 2019-2020 | 0                      | 0                                                     | 0                    | 0                                     |
| 2020-2021 | 0                      | 1                                                     | 0                    | 1                                     |
| 2021-2022 | 0                      | 2                                                     | 0                    | 2                                     |
| 2022-2023 | 0                      | 5                                                     | 0                    | 5                                     |
| Total     |                        |                                                       |                      | 8                                     |

### **Year 2020 - 2021**

| Sr.No. | Scheme                    | Name of the Student     | Class | Sanctioned<br>Amount<br>(Rs.) | <b>Document Proof</b>                                  |
|--------|---------------------------|-------------------------|-------|-------------------------------|--------------------------------------------------------|
| 1.     | Alumni<br>Associati<br>on | Ganesha Rama<br>Poojary | FYBMS | 20000                         | Required documents of each students physically in file |
| 2.     | Alumni<br>Associati<br>on | Amar Rai                | FYBMS | 10000                         | Required documents of each students physically in file |
|        |                           | 00/ 50                  | Total | 30000                         |                                                        |