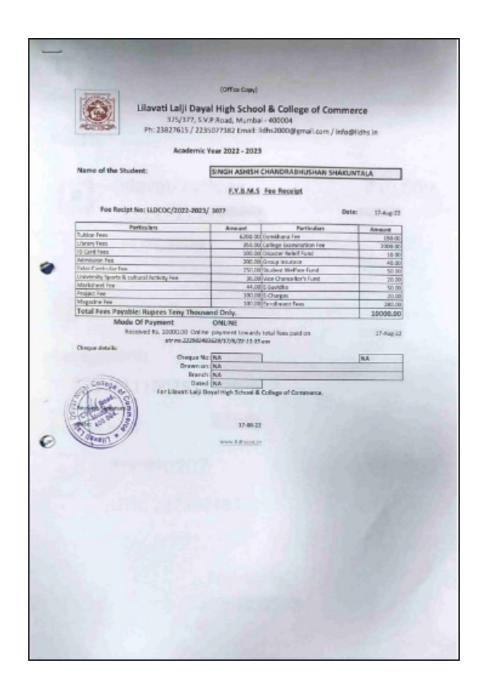

### **Year 2020 - 2021**

| Sr.No. | Scheme                    | Name of the Student     | Class | Sanctioned<br>Amount<br>(Rs.) | <b>Document Proof</b>                                  |
|--------|---------------------------|-------------------------|-------|-------------------------------|--------------------------------------------------------|
| 1.     | Alumni<br>Associati<br>on | Ganesha Rama<br>Poojary | FYBMS | 20000                         | Required documents of each students physically in file |
| 2.     | Alumni<br>Associati<br>on | Amar Rai                | FYBMS | 10000                         | Required documents of each students physically in file |
|        |                           | 00/ 50                  | Total | 30000                         |                                                        |