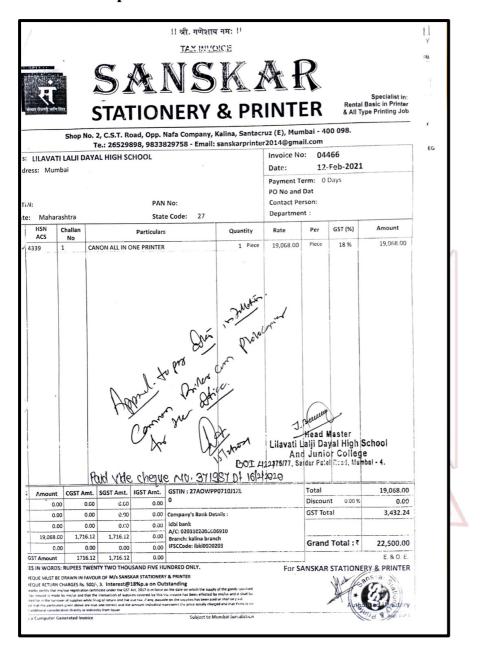

| Govt. Order No.: NGC 2018 / (100 / 18) MHSHI-4 | Univ Affiliation No.: AFF / ICD / 2018-19/ 731 |
|------------------------------------------------|------------------------------------------------|
| Ref. No                                        | Date:                                          |
| Bills of Computers                             |                                                |

## **Bills of Computers**

|             | LILAVAT<br>375-77, | I LALJI D<br>Sardar Vallabhbha | AYAL HIQ<br>i Patel Road, MUN | JH SCH<br>1BAI - 400 004 | Date : _2  |           |
|-------------|--------------------|--------------------------------|-------------------------------|--------------------------|------------|-----------|
| <i>To</i> . |                    | Particulars                    | lo Tota                       |                          | Rs.        | P. 70     |
| _           | Solution to        | puchan                         | 1000                          |                          |            |           |
|             | 13                 | 41 attendre                    | e herwit                      | h                        |            |           |
|             | Rupees on Th       | pusand Ph                      | oo Hundre                     | 2                        | 1250=      | D         |
| € L         | Three Principal    | sug.                           |                               |                          | Receiver's | Signature |
|             |                    |                                |                               |                          |            |           |
|             |                    |                                |                               |                          |            |           |
|             |                    | X                              |                               |                          |            |           |
|             |                    |                                |                               |                          |            |           |
|             |                    |                                |                               |                          |            |           |
| •           | •                  |                                |                               |                          |            |           |
|             |                    |                                |                               |                          |            |           |