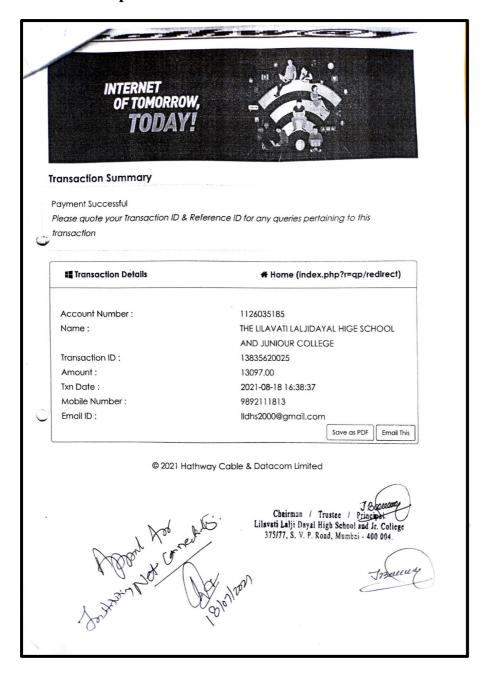

## **Bills of Computers**

| TAL SOLUTION NX 20-21 OP NO 4 GANCA BLDG. GROUND FLOOR PILVALA LANE. LAMINGTON ROAD MBAL-40007                                                                                                                                       |        | Supp                     | 0-21/1273  Tel: A Ref. To Order No. of Delivery  Quantity  1.00 PC |                                             | Date        | QUE<br>r Refere | of Payment                                                                     | 6        |
|--------------------------------------------------------------------------------------------------------------------------------------------------------------------------------------------------------------------------------------|--------|--------------------------|--------------------------------------------------------------------|---------------------------------------------|-------------|-----------------|--------------------------------------------------------------------------------|----------|
| AVATI LALJI DAYAL HIGH SCHOOL  / ROAD. MUMBAI-400004 L-0222-23827615 ate Name : Maharashtra, Code : 27  Description of Goods  SWITCH 16 PORT D-LINK GIGA SR NO -QSSH2K2001396  SGST CGST                                             | HSN/S  | Buyer                    | of Deliver                                                         | Rate                                        | Date        | Disc. %         | Amount                                                                         | 6        |
| AVATI LALJI DAYAL HIGH SCHOOL  / ROAD. MUMBAI-400004 L-0222-23827615 ate Name : Maharashtra, Code : 27  Description of Goods  SWITCH 16 PORT D-LINK GIGA SR NO -QSSH2K2001396  SGST CGST                                             | HSN/S  | Buyer                    | of Deliver                                                         | Rate                                        | per         | Disc. %         |                                                                                | 6        |
| AVATI LALJI DAYAL HIGH SCHOOL  / ROAD. MUMBAI-400004 L-0222-23827615 ate Name : Maharashtra, Code : 27  Description of Goods  SWITCH 16 PORT D-LINK GIGA SR NO -QSSH2K2001396  SGST CGST                                             | HSN/S  | Term                     | of Delivery                                                        | Rate                                        |             |                 |                                                                                | 6        |
| VROAD, MUMBAI-400004 L-0222-23827615 ate Name : Maharashtra, Code : 27  Description of Goods  SWITCH 16 PORT D-LINK GIGA SR NO -QSSH2K2001396  SGST CGST                                                                             | HSN/S  |                          | Quantity                                                           | Rate                                        |             |                 |                                                                                | 6        |
| Description of Goods  SWITCH  16 PORT D-LINK GIGA SR NO -QSSH2K2001396  SGST CGST                                                                                                                                                    |        | SAC                      |                                                                    |                                             |             |                 |                                                                                | 6        |
| SWITCH 16 PORT D-LINK GIGA SR NO -QS5H2K2001396  SGST CGST                                                                                                                                                                           |        | SAC                      |                                                                    |                                             |             |                 |                                                                                | 6        |
| SWITCH 16 PORT D-LINK GIGA SR NO -QS5H2K2001396  SGST CGST                                                                                                                                                                           |        | SAC                      |                                                                    |                                             |             |                 | 3,516.9                                                                        | 6        |
| 16 PORT D-LINK GIGA<br>SR NO -QS5H2K2001396<br>SGST<br>CGST                                                                                                                                                                          | 8517   |                          | 1.00 PC                                                            | 4,150.00                                    | PC          | 15 254 %        | 3,516.9                                                                        | 6        |
| CGST                                                                                                                                                                                                                                 |        |                          |                                                                    |                                             |             |                 |                                                                                |          |
|                                                                                                                                                                                                                                      |        |                          |                                                                    |                                             |             |                 | 316.5<br>316.5<br>(-)0.0                                                       | 3        |
| Lilavati La Jajen<br>Lilavati La Jajen<br>And Jajen<br>375/77, Saraar Road,                                                                                                                                                          | ege    | hool<br>ai - 4           |                                                                    | **                                          |             |                 |                                                                                |          |
| Tota                                                                                                                                                                                                                                 | 1      |                          | 1.00 PC                                                            | ;                                           |             |                 | ₹ 4,150.0                                                                      |          |
| ount Chargeable (in words)                                                                                                                                                                                                           |        |                          |                                                                    |                                             |             |                 | E & C                                                                          | E        |
| NR Four Thousand One Hundred Fifty Only HSN/SAC                                                                                                                                                                                      | Taxab  | ole                      | Central                                                            |                                             |             | ate Tax         | Total                                                                          | unt      |
| 517                                                                                                                                                                                                                                  |        | 6.96                     | Rate A                                                             | 316.53                                      | Rate<br>9%  | 31              | 6.53 633                                                                       | 06       |
| Total ax Amount (in words) : INR Six Hundred Thirty                                                                                                                                                                                  |        | 6.96                     | Siv na se                                                          | 316.53<br>Only                              |             | 31              | 6.53 633.                                                                      | 06       |
| Company's VAT TIN : 27181421869V Company's CST No. : 27181421869C Company's PAN : ALVPJ4866E Declaration We declare that this invoice shows the actual price goods described and that all particulars are true an correct. SUBJECT T | of the | Con<br>Ban<br>A/c<br>Bra | mpany's Bar<br>ik Name<br>No.<br>nch & IFS C                       | nk Details<br>: YES<br>: 0189<br>Code: LAMI | 6190<br>NGT | 0001383         | 1900001383)<br>0.8.7ES#00001<br>0.0011001002<br>0.0011001002<br>0.001100100001 | 89 AL 20 |
| This is a Co                                                                                                                                                                                                                         | ompute | r Gene                   | erated Invoid                                                      | ce                                          |             |                 | ,                                                                              |          |