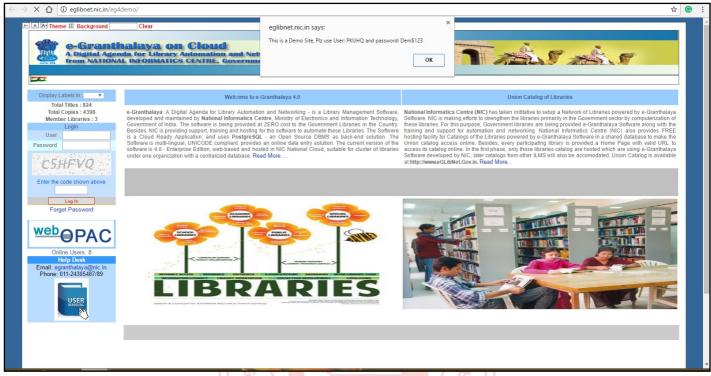

#### Photograph of E-Granthalaya installed in Computers of Library:

375/77, Sardar Vallabhbhai Patel Road, Mumbai – 400 004. Tel.: 022 – 2382 7615/ 3507 7382 E-mail: lldhs2000@gmail.com/ info@lldhs.in

Website: www.lldhscoc.in