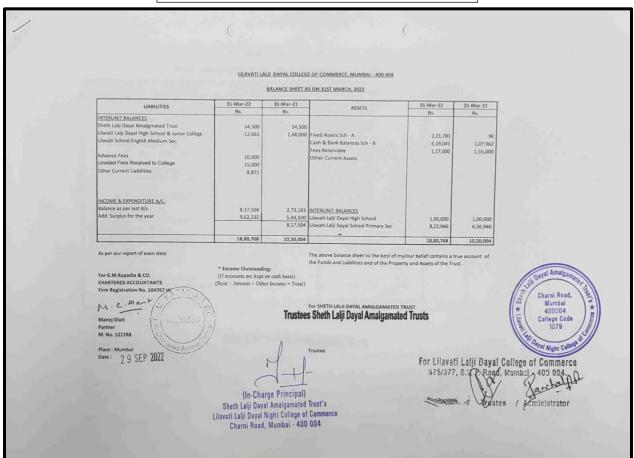

### Summary of expenditure last five years

| Year    | Total<br>Expenditure<br>of HEI (In<br>Lakhs) | Expenditure<br>on Salary<br>Component<br>(In Lakhs) | Expenditure<br>Excluding<br>Salary<br>(In Lakhs) | Expenditure<br>for<br>Infrastructure<br>Development<br>(In Lakhs) | Expenditure on Maintenance of Academic facilities excluding salaries (In Lakhs) | Expenditure on Maintenance of physical facilities excluding salaries (In Lakhs) | Other<br>Expenses<br>excluding<br>salary<br>(In<br>Lakhs) |
|---------|----------------------------------------------|-----------------------------------------------------|--------------------------------------------------|-------------------------------------------------------------------|---------------------------------------------------------------------------------|---------------------------------------------------------------------------------|-----------------------------------------------------------|
| 2018-19 | 5.14                                         | 3.91                                                | 1.23                                             | 0.01                                                              | 1.21                                                                            | 0.00                                                                            | 0.01                                                      |
| 2019-20 | 10.29                                        | 7.80                                                | 2.49                                             | 0.00                                                              | 2.22                                                                            | 0.06                                                                            | 0.21                                                      |
| 2020-21 | 16.68                                        | 13.45                                               | 3.24                                             | 0.33                                                              | 2.54                                                                            | 0.21                                                                            | 0.16                                                      |
| 2021-22 | 28.60                                        | 18.08                                               | 10.52                                            | 2.90                                                              | 5.23                                                                            | 0.58                                                                            | 1.81                                                      |
| 2022-23 | 45.60                                        | 32.16                                               | 13.44                                            | 1.28                                                              | 8.31                                                                            | 1.34                                                                            | 2.51                                                      |
| Total   | 106.31                                       | 75.39                                               | 30.92                                            | 4.52                                                              | 19.50                                                                           | 2.19                                                                            | 4.71                                                      |

| Year    | Total<br>Expenditure<br>of HEI (In<br>Lakhs) | Expenditure<br>on Salary<br>Component<br>(In Lakhs) | Expenditure<br>Excluding<br>Salary<br>(In Lakhs) | Expenditure<br>for<br>Infrastructure<br>Development<br>(In Lakhs) | Expenditure<br>on<br>Maintenance<br>of Academic<br>facilities<br>excluding<br>salaries (In<br>Lakhs) | Expenditure<br>on<br>Maintenance<br>of physical<br>facilities<br>excluding<br>salaries (In<br>Lakhs) | Other<br>Expense<br>excludin<br>salary (I<br>Lakhs) |
|---------|----------------------------------------------|-----------------------------------------------------|--------------------------------------------------|-------------------------------------------------------------------|------------------------------------------------------------------------------------------------------|------------------------------------------------------------------------------------------------------|-----------------------------------------------------|
| 2018-19 | 5.14                                         | 3.91                                                | 1.23                                             | 0.01                                                              | 1.21                                                                                                 | 0.00                                                                                                 | 0.01                                                |
| 2019-20 | 10.29                                        | 7.80                                                | 2.49                                             | 0.00                                                              | 2.22                                                                                                 | 0.06                                                                                                 | 0.21                                                |
| 2020-21 | 16.68                                        | 13.45                                               | 3.24                                             | 0.33                                                              | 2.54                                                                                                 | 0.21                                                                                                 | 0.16                                                |
| 2021-22 | 28.60                                        | 18.08                                               | 10.52                                            | 2.90                                                              | 5.23                                                                                                 | 0.58                                                                                                 | 1.81                                                |
| 2022-23 | 45.60                                        | 32.16                                               | 13.44                                            | 1.28                                                              | 8.31                                                                                                 | 1.34                                                                                                 | 2.51                                                |
| Total   | 106.31                                       | 75.39                                               | 30.92                                            | 4.52                                                              | 19.50                                                                                                | 2.19                                                                                                 | 4.71                                                |