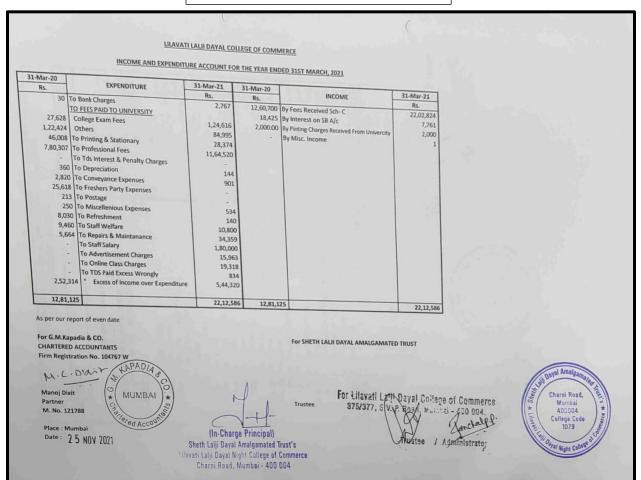

### Summary of expenditure last five years

| Year    | Total<br>Expenditure<br>of HEI (In<br>Lakhs) | Expenditure<br>on Salary<br>Component<br>(In Lakhs) | Expenditure<br>Excluding<br>Salary<br>(In Lakhs) | Expenditure<br>for<br>Infrastructure<br>Development<br>(In Lakhs) | Expenditure on Maintenance of Academic facilities excluding salaries (In Lakhs) | Expenditure on Maintenance of physical facilities excluding salaries (In Lakhs) | Other<br>Expenses<br>excluding<br>salary<br>(In<br>Lakhs) |
|---------|----------------------------------------------|-----------------------------------------------------|--------------------------------------------------|-------------------------------------------------------------------|---------------------------------------------------------------------------------|---------------------------------------------------------------------------------|-----------------------------------------------------------|
| 2018-19 | 5.14                                         | 3.91                                                | 1.23                                             | 0.01                                                              | 1.21                                                                            | 0.00                                                                            | 0.01                                                      |
| 2019-20 | 10.29                                        | 7.80                                                | 2.49                                             | 0.00                                                              | 2.22                                                                            | 0.06                                                                            | 0.21                                                      |
| 2020-21 | 16.68                                        | 13.45                                               | 3.24                                             | 0.33                                                              | 2.54                                                                            | 0.21                                                                            | 0.16                                                      |
| 2021-22 | 28.60                                        | 18.08                                               | 10.52                                            | 2.90                                                              | 5.23                                                                            | 0.58                                                                            | 1.81                                                      |
| 2022-23 | 45.60                                        | 32.16                                               | 13.44                                            | 1.28                                                              | 8.31                                                                            | 1.34                                                                            | 2.51                                                      |
| Total   | 106.31                                       | 75.39                                               | 30.92                                            | 4.52                                                              | 19.50                                                                           | 2.19                                                                            | 4.71                                                      |

| Year    | Total<br>Expenditure<br>of HEI (In<br>Lakhs) | Expenditure<br>on Salary<br>Component<br>(In Lakhs) | Expenditure<br>Excluding<br>Salary<br>(In Lakhs) | Expenditure<br>for<br>Infrastructure<br>Development<br>(In Lakhs) | Expenditure<br>on<br>Maintenance<br>of Academic<br>facilities<br>excluding<br>salaries (In<br>Lakhs) | Expenditure<br>on<br>Maintenance<br>of physical<br>facilities<br>excluding<br>salaries (In<br>Lakhs) | Other<br>Expense<br>excludin<br>salary (I<br>Lakhs) |
|---------|----------------------------------------------|-----------------------------------------------------|--------------------------------------------------|-------------------------------------------------------------------|------------------------------------------------------------------------------------------------------|------------------------------------------------------------------------------------------------------|-----------------------------------------------------|
| 2018-19 | 5.14                                         | 3.91                                                | 1.23                                             | 0.01                                                              | 1.21                                                                                                 | 0.00                                                                                                 | 0.01                                                |
| 2019-20 | 10.29                                        | 7.80                                                | 2.49                                             | 0.00                                                              | 2.22                                                                                                 | 0.06                                                                                                 | 0.21                                                |
| 2020-21 | 16.68                                        | 13.45                                               | 3.24                                             | 0.33                                                              | 2.54                                                                                                 | 0.21                                                                                                 | 0.16                                                |
| 2021-22 | 28.60                                        | 18.08                                               | 10.52                                            | 2.90                                                              | 5.23                                                                                                 | 0.58                                                                                                 | 1.81                                                |
| 2022-23 | 45.60                                        | 32.16                                               | 13.44                                            | 1.28                                                              | 8.31                                                                                                 | 1.34                                                                                                 | 2.51                                                |
| Total   | 106.31                                       | 75.39                                               | 30.92                                            | 4.52                                                              | 19.50                                                                                                | 2.19                                                                                                 | 4.71                                                |