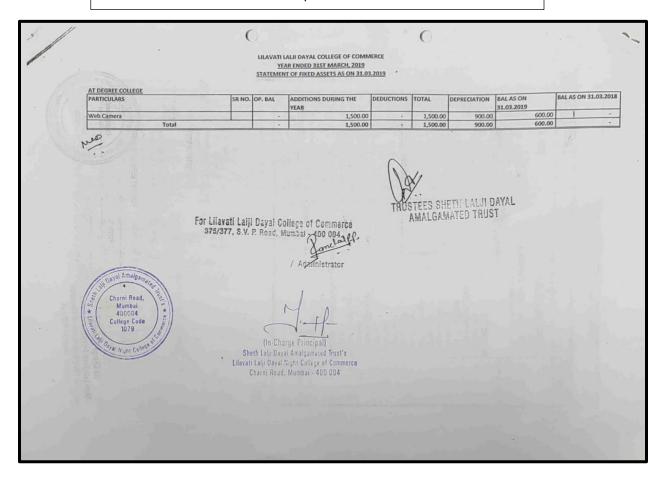

# 4.1.2.1 Percentage of expenditure excluding salary for infrastructure augmentation during last five years (INR in lakhs):-

| YEAR   | 2018-2019 | 2019-2020 | 2020-2021 | 2021-2022 | 2022-2023 |
|--------|-----------|-----------|-----------|-----------|-----------|
| NUMBER | 0.01      | 0         | 0.33      | 2.90      | 1.28      |