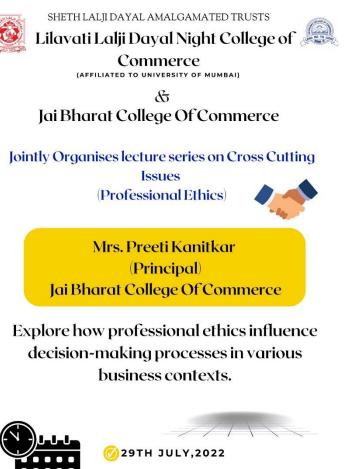

Govt. Order No.: NGC 2018 / (100 / 18) MHSHI-4 Ref. No. Univ Affiliation No.: AFF / ICD / 2018-19/ 731

|   | of<br>Comme                                                          | science,<br>Borivali                                                            |             |                                     |                             |             |                                                                                                                                                                                      |                |
|---|----------------------------------------------------------------------|---------------------------------------------------------------------------------|-------------|-------------------------------------|-----------------------------|-------------|--------------------------------------------------------------------------------------------------------------------------------------------------------------------------------------|----------------|
|   | rce                                                                  | Donvan                                                                          |             |                                     |                             |             |                                                                                                                                                                                      |                |
| 2 | Lilavati<br>Lalji<br>Dayal<br>Night<br>College<br>of<br>Comme<br>rce | Byramjee<br>Jeejeebhoy<br>College of<br>Commerce<br>, Charni<br>road<br>Station | Institution | 01.02.20<br>20 to<br>24.02.20<br>27 | Cross<br>Cutting<br>Seminar | 2022-23     | Impact of<br>Professional<br>Ethics in<br>curriculum                                                                                                                                 | 06/08/20<br>22 |
| 3 | Lilavati<br>Lalji<br>Dayal<br>Night<br>College<br>of<br>Comme<br>rce | Byramjee<br>Jeejeebhoy<br>College of<br>Commerce<br>, Charni<br>road<br>Station | Institution | 01.02.20<br>20 to<br>24.02.20<br>27 | Cross<br>Cutting<br>Seminar | 2022-<br>23 | Assess how<br>SDGs are<br>represented<br>in business<br>programs<br>and their<br>impact on<br>student<br>awareness<br>and<br>engagement<br>with global<br>Sustainabilit<br>y issues. | 24/12/20<br>22 |