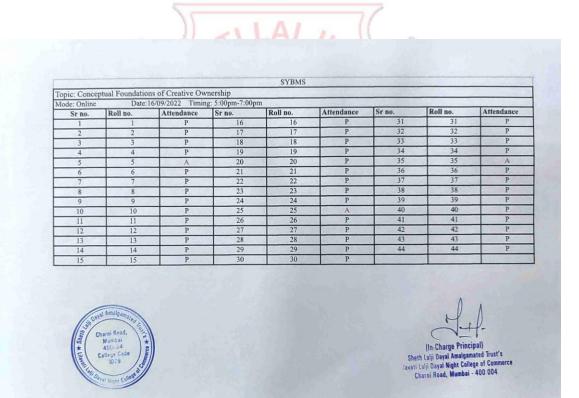

## 3.2.2 (**D**) Attendance

3.2.2. Total Number of workshops/seminars/conferences including programs conducted on Research Methodology, Intellectual Property Rights (IPR) and entrepreneurship during the last five years.

| Year   | 2018-19 | 2019-20 | 2020-21 | 2021-22 | 2022-23 |
|--------|---------|---------|---------|---------|---------|
| Number | 0       | 0       | 10      | 15      | 15      |