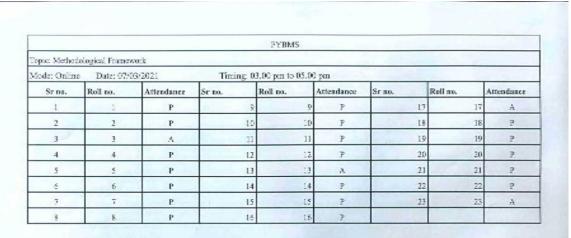

## **Basics of Intellectual Property Right**

|               | open to the party | THE CO.       |                  | FYBMS      |            |        |          |            |
|---------------|-------------------|---------------|------------------|------------|------------|--------|----------|------------|
| Topic: Basics | of Intellectual P | roperty Right |                  |            |            |        |          |            |
| Mode: Onlin   | e Date:04/10/2    | 020 Ti        | ming: 03.00 pm t | o 05.00 pm |            |        |          |            |
| Sr no.        | Roll no.          | Attendance    | Sr no.           | Roll no.   | Attendance | Sr no. | Roll no. | Attendance |
| 1             | 1                 | P             | 9                | 9          | P          | 17     | 17       | A          |
| 2             | 2                 | P             | 10               | 10         | P          | 18     | 18       | P          |
| 3             | 3                 | A             | 11               | 11         | P          | 19     | 19       | P          |
| 4             | 4                 | P             | 12               | 12         | P          | 20     | 20       | P          |
| 5             | 5                 | P             | 13               | 13         | A          | 21     | 21       | P          |
| 6             | 6                 | P             | 14               | 14         | P          | 22     | 22       | P          |
| 7             | 7                 | P             | 15               | 15         | P          | 23     | 23       | A          |
| 8             | 8                 | р             | 16               | 16         | P          |        |          |            |