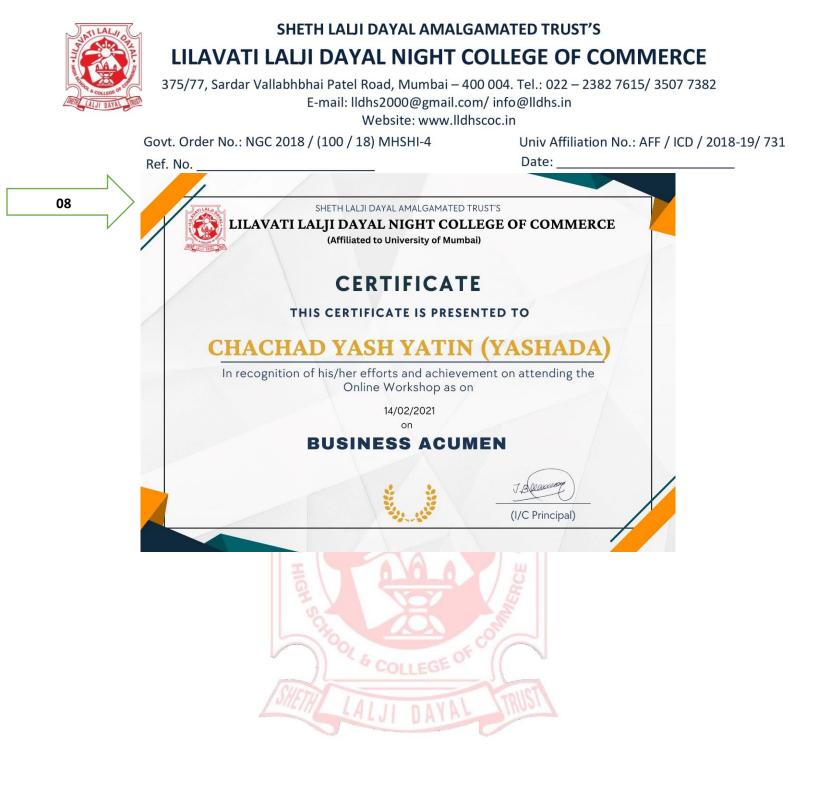

## Lilavati Lalji Dayal Night **College of Commerce**

SHETH LALJI AMALGAMATED TRUST'S

Affiliated to University of Mumbai In Collaboration with

## 08

## **Overseas textile Company**

Organizes an Online Workshop on

## **BUSINESS ACUMEN**

## **Guest Speaker :**

Mrs. Pallavi Sanghvi Proprietor

(Overseas Textile Company)

- For FYB.COM
- Date: 14/02/2021
- Time : 4:00pm 6:00pm

In-Charge Principa Sheth Lalji Dayal Amalgamate ilavati Lalii Daval Night College of C