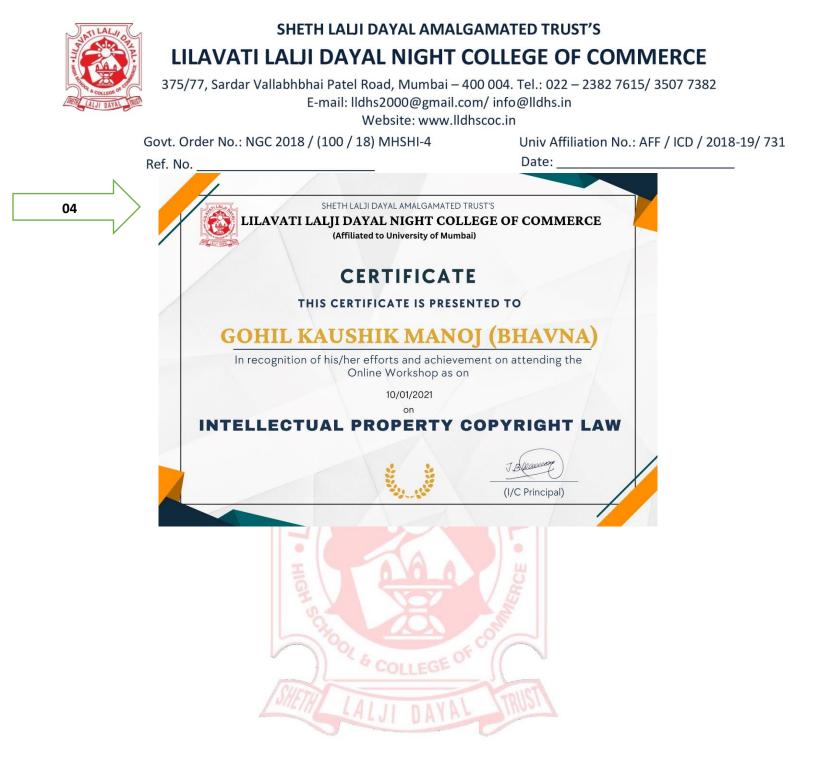

### Intellectual Property Copyright Law

| _             | 2 4 × 2 1         |               | and the           | FYBMS      | -          |        |          |            |
|---------------|-------------------|---------------|-------------------|------------|------------|--------|----------|------------|
| Topic: Basics | of Intellectual P | roperty Right | 1                 |            |            |        |          | 2          |
| Mode: Onlin   | e Date:04/10/2    | 020 Ti        | iming: 03.00 pm t | e 05.00 pm |            |        |          |            |
| Sr no.        | Roll ns.          | Attendance    | Sr no.            | Roll no.   | Attendance | Sr no. | Roll no. | Attendance |
| i             | 1                 | Р             | 9                 | 3          | Р          | 17     | 17       | A          |
| 2             | 2                 | Р             | 10                | 10         | Р          | 18     | 18       | ?          |
| 3             | 3                 | A             | 11                | ш          | Р          | 19     | 19       | ?          |
| 4             | 4                 | P             | 12                | 12         | P          | 20     | 20       | P          |
| 5             | 5                 | Р             | 13                | 13         | A          | 21     | 21       | 2          |
| 6             | 6                 | P             | 14                | 14         | P          | 22     | 22       | Р          |
| 7             | 2                 | Р             | 15                | 15         | F          | 23     | 23       | A          |
| 8             | 3                 | Р             | 16                | 16         | P          |        |          |            |