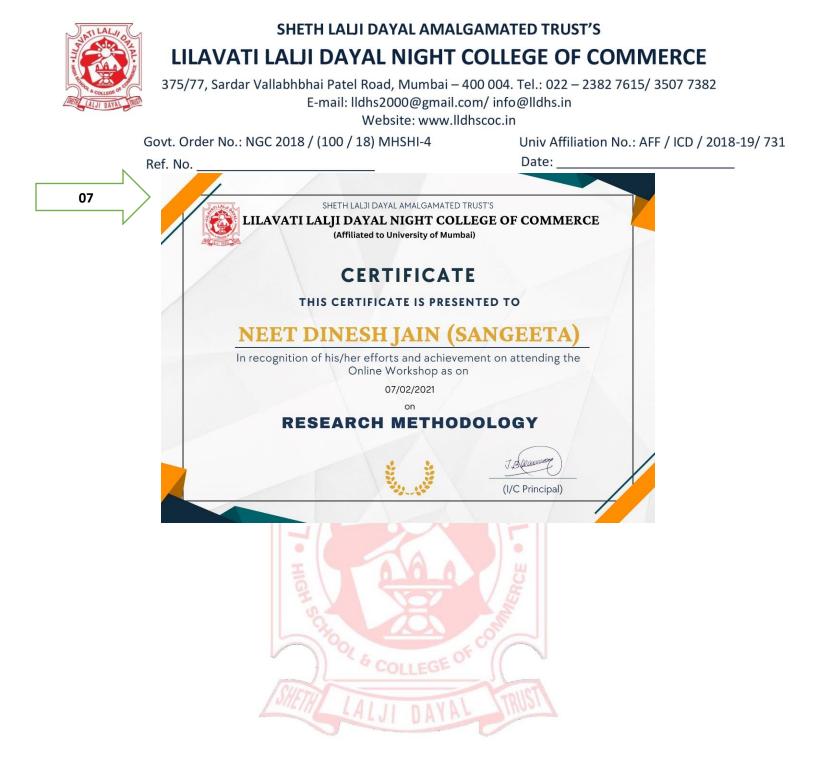

## Ramanath Payyade College of Hospitality Management Studies

Organizes an Online Workshop on RESEARCH METHODOLOGY

### **Guest Speaker:**

Mr. Vishal Kanojia (Principal) Ramanath Payyade College of Hospitality Management Studies

- For : SYB.COM
- Date : 07/02/2021
  Time : 5:00pm 7:00pm