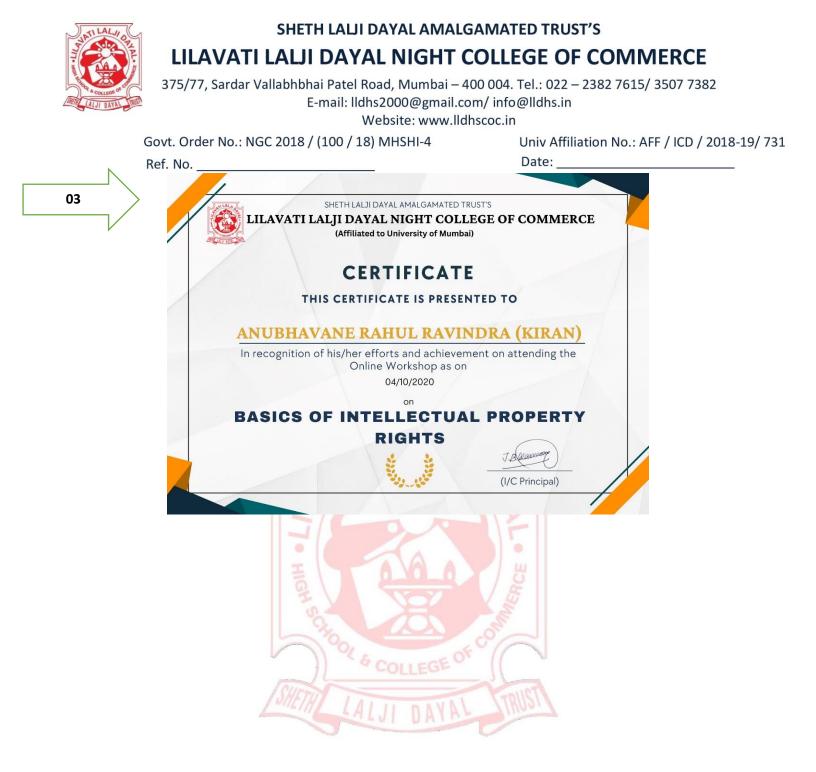

### **Basics of Intellectual Property Right**

|              | make the state     | all a second  |                  | FYBMS      |             | and starter                             | in the second | Second Research |
|--------------|--------------------|---------------|------------------|------------|-------------|-----------------------------------------|---------------|-----------------|
| opic: Basics | of Intellectual Pr | roperty Right |                  |            | Service and | and |               | -               |
| Aode: Onlin  | e Date:04/10/2     | 020 Ti        | ming: 03.00 pm t | o 05.00 pm | A stand     | and a sure                              | - King and    |                 |
| Sr no.       | Roll no.           | Attendance    | Sr no.           | Roll no.   | Attendance  | Sr no.                                  | Roll no.      | Attendance      |
| 1            | 1                  | Р             | 9                | 9          | Р           | 17                                      | 17            | А               |
| 2            | 2                  | Р             | 10               | 10         | Р           | 18                                      | 18            | Р               |
| 3            | 3                  | А             | 11               | 11         | Р           | 19                                      | 19            | Р               |
| 4            | 4                  | Р             | 12               | 12         | Р           | 20                                      | 20            | Р               |
| 5            | 5                  | Р             | 13               | 13         | А           | 21                                      | 21            | Р               |
| 6            | 6                  | Р             | 14               | 14         | Р           | 22                                      | 22            | Р               |
| 7            | 7                  | Р             | 15               | 15         | Р           | 23                                      | 23            | А               |
| 8            | 8                  | Р             | 16               | 16         | Р           |                                         |               |                 |