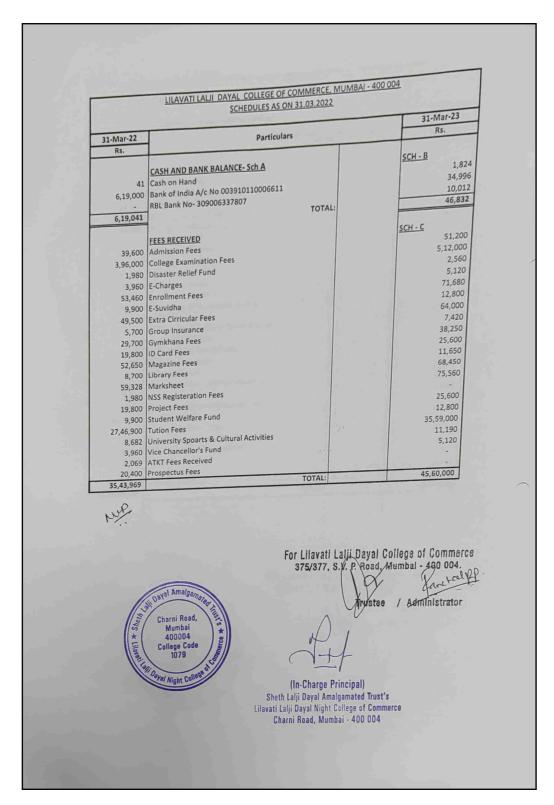

### INCOME & EXPENDITURE ACCOUNT AS ON MARCH 2023

|                 | INCOME AND EXPEN                                                                                                                   | NATI LAULDAYAL C                        | OR THE YEAR EN            | IDED 31ST MARCH, 2023                                                                                | 31-Mar-23           |
|-----------------|------------------------------------------------------------------------------------------------------------------------------------|-----------------------------------------|---------------------------|------------------------------------------------------------------------------------------------------|---------------------|
|                 |                                                                                                                                    | 31-Mar-23                               | 31-Mar-22                 | INCOME                                                                                               | Rs.                 |
| 31-Mar-22       | EXPENDITURE                                                                                                                        | Rs.                                     | Rs.                       | By Fees Received Sch- C                                                                              | 45,60,000<br>62,296 |
| 50,887<br>1,800 | TO Repairs & Maintenance<br>TO Misc. Expenses<br>TO Administration charges for PF<br>TO Depreciation<br>TO Educational Expenditure | 67,998<br>21,270<br>43,633<br>43,57,288 | 21,457<br>6,812           | By interest on 5B & FD A/c<br>By Interest on 5B & FD A/c<br>By Misc. Income<br>By Prospectus charges | 4,807<br>32,500     |
| 19,78,264       | TO Excess of Surplus Over Deficit                                                                                                  | 1,67,614                                | 45,88,279                 |                                                                                                      | 46,59,603           |
| 43,00,275       |                                                                                                                                    | or SHETH LALLI DAYA                     |                           | D TRUST                                                                                              |                     |
|                 | NO. 104767 W KAPADIA                                                                                                               | rustee F                                |                           | Lalji Dayal College of C<br>S.V. P. Road Mumbai - 40<br>Furce Farc<br>Austee Adminis                 | half                |
| Sheth Lalji Day | arg <del>e Prin</del> cipal)<br>al Amalgamated Trust's<br>Night College of Commerce<br>d, Mumbai - 400 004                         | College<br>107                          | Road,<br>bai<br>004<br>29 |                                                                                                      |                     |