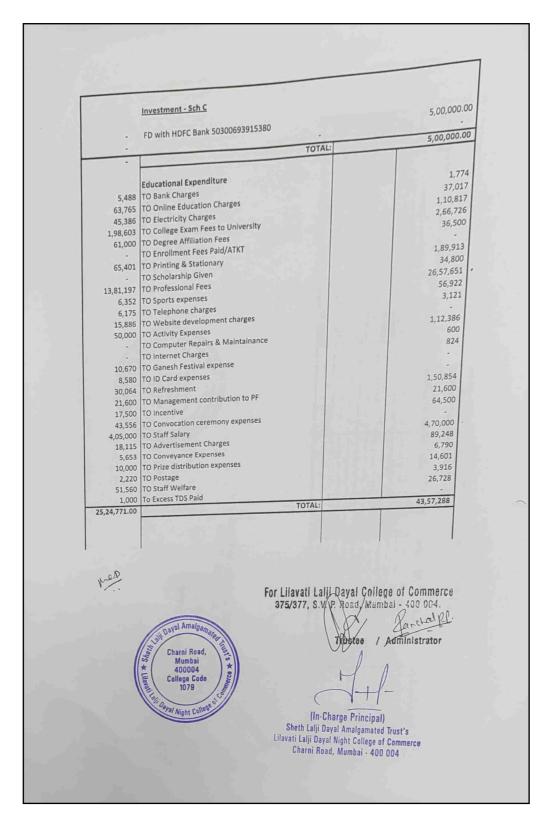

### INCOME & EXPENDITURE ACCOUNT AS ON MARCH 2023

|                 | INCOME AND EXPEN                                                                                                                   | NATI LAULDAYAL C                        | OR THE YEAR EN            | IDED 31ST MARCH, 2023                                                                                | 31-Mar-23           |
|-----------------|------------------------------------------------------------------------------------------------------------------------------------|-----------------------------------------|---------------------------|------------------------------------------------------------------------------------------------------|---------------------|
|                 |                                                                                                                                    | 31-Mar-23                               | 31-Mar-22                 | INCOME                                                                                               | Rs.                 |
| 31-Mar-22       | EXPENDITURE                                                                                                                        | Rs.                                     | Rs.                       | By Fees Received Sch- C                                                                              | 45,60,000<br>62,296 |
| 50,887<br>1,800 | TO Repairs & Maintenance<br>TO Misc. Expenses<br>TO Administration charges for PF<br>TO Depreciation<br>TO Educational Expenditure | 67,998<br>21,270<br>43,633<br>43,57,288 | 21,457<br>6,812           | By interest on 5B & FD A/c<br>By Interest on 5B & FD A/c<br>By Misc. Income<br>By Prospectus charges | 4,807<br>32,500     |
| 19,78,264       | TO Excess of Surplus Over Deficit                                                                                                  | 1,67,614                                | 45,88,279                 |                                                                                                      | 46,59,603           |
| 43,00,275       |                                                                                                                                    | or SHETH LALLI DAYA                     |                           | D TRUST                                                                                              |                     |
|                 | NO. 104767 W KAPADIA                                                                                                               | rustee F                                |                           | Lalji Dayal College of C<br>S.V. P. Road Mumbai - 40<br>Furce Farc<br>Austee Adminis                 | half                |
| Sheth Lalji Day | arg <del>e Prin</del> cipal)<br>al Amalgamated Trust's<br>Night College of Commerce<br>d, Mumbai - 400 004                         | College<br>107                          | Road,<br>bai<br>004<br>29 |                                                                                                      |                     |