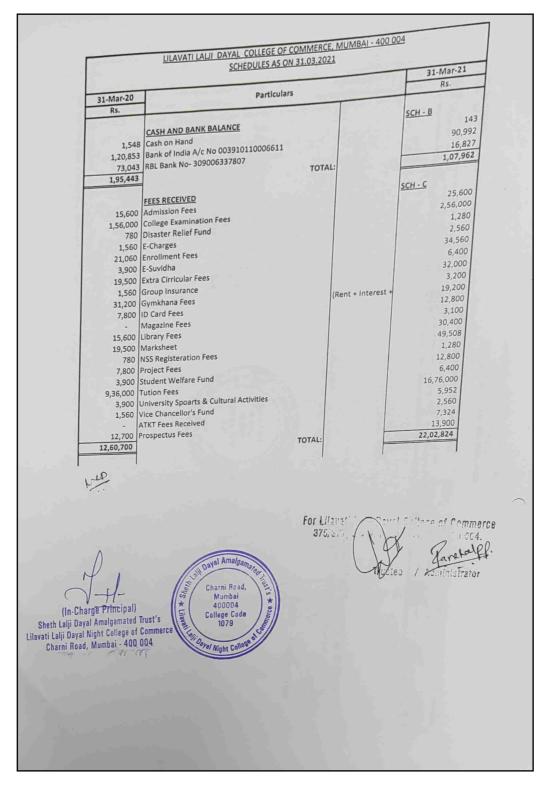

### AUDITED STATEMENT OF 2020-2021

|                                                                                                                |                                                                                           | BALANCE SHEET AS ON                                           | 31ST MARCH                                                                | 2021                                                                                                             |                                                        |
|----------------------------------------------------------------------------------------------------------------|-------------------------------------------------------------------------------------------|---------------------------------------------------------------|---------------------------------------------------------------------------|------------------------------------------------------------------------------------------------------------------|--------------------------------------------------------|
|                                                                                                                |                                                                                           |                                                               |                                                                           |                                                                                                                  |                                                        |
| 31-Mar-20<br>Rs.                                                                                               | LIABILITIES                                                                               | 31-Mar-21<br>Rs.                                              | 31-Mar-20<br>Rs.                                                          | ASSETS                                                                                                           | 31-Mar-21<br>Rs.                                       |
|                                                                                                                | INTERUNIT BALANCES                                                                        | 105                                                           |                                                                           | and the second |                                                        |
| 54,500                                                                                                         | Sheth Lalji Dayal Amalgmated Trust                                                        | 54,500                                                        |                                                                           |                                                                                                                  |                                                        |
|                                                                                                                | Lilavati Lalji Dayal High School & Junior College                                         |                                                               |                                                                           | Fixed Assets Sch - A                                                                                             | 96                                                     |
| 14,400                                                                                                         | Lilavati School English Medium Sec.                                                       |                                                               |                                                                           | Cash & Bank Balances Sch - B                                                                                     | 1,07,962                                               |
|                                                                                                                | Lilavati Lalji Dayal High School & Junior College                                         | 1,48,000                                                      | 48,000                                                                    | Fees Receivable                                                                                                  | 1,55,000                                               |
| 1,600                                                                                                          | TDS Payable                                                                               |                                                               |                                                                           | Other Current Assets Sch-c                                                                                       |                                                        |
|                                                                                                                | INCOME & EVERNOLTING A/C                                                                  | Since and the                                                 |                                                                           |                                                                                                                  |                                                        |
| 20.970                                                                                                         | INCOME & EXPENDITURE A/C.<br>Balance as per last B/s                                      | 2,73,183                                                      |                                                                           | INTERUNIT BALANCES                                                                                               |                                                        |
|                                                                                                                | Add: Surplus for the year                                                                 | 5,44,320                                                      | 1 00 000                                                                  | Lilavati Lalji Dayal High School                                                                                 | 1,00,000                                               |
| 2,73,183                                                                                                       | Add. Surpius for the year                                                                 | 8,17,504                                                      | 1,00,000                                                                  | Lilavati Lalji Dayal School Primary Sec                                                                          | 6,56,946                                               |
| 2,10,200                                                                                                       |                                                                                           |                                                               |                                                                           |                                                                                                                  |                                                        |
| 3,43,683                                                                                                       |                                                                                           | 10,20,004                                                     | 3,43,683                                                                  |                                                                                                                  | 10,20,004                                              |
| For G.M.Kapadia                                                                                                |                                                                                           | * Income Outsta                                               | anding:                                                                   | d of the Property and Assets of the Trust.                                                                       |                                                        |
| CHARTERED ACCO<br>Firm Registration                                                                            | OUNTANTS                                                                                  |                                                               | anding:<br>tept on cash basis                                             | )                                                                                                                |                                                        |
| CHARTERED ACCO<br>Firm Registration<br>M. C. D. W<br>Manoj Dixit                                               | OUNTANTS                                                                                  | * Income Outsta<br>(If accounts are k                         | anding:<br>tept on cash basis                                             | )                                                                                                                | leno,                                                  |
| CHARTERED ACC<br>Firm Registration<br>M. C. D. W<br>Manoj Dixit<br>Partner<br>M. No. 121788                    | OUNTANTS<br>No. 104767 W<br>PADIA<br>MUMBAI                                               | * Income Outsta<br>(If accounts are k                         | anding:<br>tept on cash basis                                             | )<br>Total)<br>For SHETH LALJI DAYAL AMALGAMATED TRUST                                                           | unit Obyall                                            |
| CHARTERED ACC<br>Firm Registration<br>M. C. D. W.<br>Manoj Dixit<br>Partner<br>M. No. 121788<br>Place : Mumbai | OUNTANTS<br>No. 104767 W<br>A<br>MUMBAL                                                   | * Income Outsta<br>(If accounts are k                         | anding:<br>tept on cash basis                                             | i)<br>Total)                                                                                                     | The Char                                               |
| CHARTERED ACC<br>Firm Registration<br>M. C. D. W<br>Manoj Dixit<br>Partner<br>M. No. 121788                    | OUNTANTS<br>No. 104767 W<br>A<br>MUMBAL                                                   | * Income Outsta<br>(If accounts are k                         | anding:<br>tept on cash basis                                             | )<br>Total)<br>For SHETH LALJI DAYAL AMALGAMATED TRUST<br>Trustee                                                | 11-11-11<br>11-11-11<br>11-11-11<br>11-11-11<br>11-11- |
| CHARTERED ACC<br>Firm Registration<br>M. C. D. W.<br>Manoj Dixit<br>Partner<br>M. No. 121788<br>Place : Mumbai | OUNTANTS<br>No. 104767 W<br>A<br>MUMBAL                                                   | * Income Outsta<br>(If accounts are k                         | anding:<br>tept on cash basis                                             | )<br>Total)<br>For SHETH LALJI DAYAL AMALGAMATED TRUST<br>Trustee                                                | Tage of Compares                                       |
| CHARTERED ACC<br>Firm Registration<br>M. C. D. W.<br>Manoj Dixit<br>Partner<br>M. No. 121788<br>Place : Mumbai | OUNTANTS<br>No. 104767 W<br>A<br>MUMBAL                                                   | * Income Outsta<br>(If accounts are k                         | anding:<br>tept on cash basis                                             | )<br>Total)<br>For SHETH LALJI DAYAL AMALGAMATED TRUST<br>Trustee                                                | Tage of Compares                                       |
| CHARTERED ACC<br>Firm Registration<br>M. C. D. W.<br>Manoj Dixit<br>Partner<br>M. No. 121788<br>Place : Mumbai | OUNTANTS<br>No. 104767 W<br>A<br>MUMBAL                                                   | * Income Outsta<br>(If accounts are k                         | anding:<br>tept on cash basis                                             | )<br>Total)<br>For SHETH LALJI DAYAL AMALGAMATED TRUST                                                           | Tage of Compares                                       |
| CHARTERED ACC<br>Firm Registration<br>M. C. D. W.<br>Manoj Dixit<br>Partner<br>M. No. 121788<br>Place : Mumbai | OUNTANTS<br>NO. 104767 W<br>A<br>A<br>A<br>A<br>A<br>A<br>A<br>A<br>A<br>A<br>A<br>A<br>A | * Income Outsta<br>(If accounts are k<br>(Rent + Interest + t | anding:<br>ept on cash basis<br>Other Income =                            | )<br>Total)<br>For SHETH LALJI DAYAL AMALGAMATED TRUST<br>Trustee                                                | 11-11-11<br>11-11-11<br>11-11-11<br>11-11-11<br>11-11- |
| CHARTERED ACC<br>Firm Registration<br>M. C. D. W.<br>Manoj Dixit<br>Partner<br>M. No. 121788<br>Place : Mumbai | OUNTANTS<br>NO. 104767 W<br>A<br>A<br>A<br>A<br>A<br>A<br>A<br>A<br>A<br>A<br>A<br>A<br>A | * Income Outsta<br>(If accounts are k<br>(Rent + Interest + t | anding:<br>ept on cash basis<br>Other Income =<br>(<br>                   | )<br>Total)<br>For SHETH LALJI DAYAL AMALGAMATED TRUST<br>Trustee                                                | inge of Commerce                                       |
| CHARTERED ACC<br>Firm Registration<br>M. C. D. W.<br>Manoj Dixit<br>Partner<br>M. No. 121788<br>Place : Mumbai | OUNTANTS<br>No. 104767 W<br>A PADIA<br>MUMBAI<br>* MUMBAI<br>* Order Accounts<br>V 2021   | * Income Outsta<br>(If accounts are k<br>(Rent + Interest + ( | ending:<br>ept on cash basis<br>Other Income ='<br>I)<br>I)<br>ed Trust's | )<br>Total)<br>For SHETH LALJI DAYAL AMALGAMATED TRUST<br>Trustee                                                | Tage of Compares                                       |
| CHARTERED ACC<br>Firm Registration<br>Manoj Dixit<br>Partner<br>M. No. 121788<br>Place : Mumbai                | OUNTANTS<br>No. 104767 W<br>A PADIA<br>MUMBAI<br>* MUMBAI<br>* Order Accounts<br>V 2021   | * Income Outsta<br>(If accounts are k<br>(Rent + Interest + t | ending:<br>ept on cash basis<br>Other Income ='<br>I)<br>I)<br>ed Trust's | )<br>Total)<br>For SHETH LALJI DAYAL AMALGAMATED TRUST<br>Trustee                                                | inge of Commerce                                       |