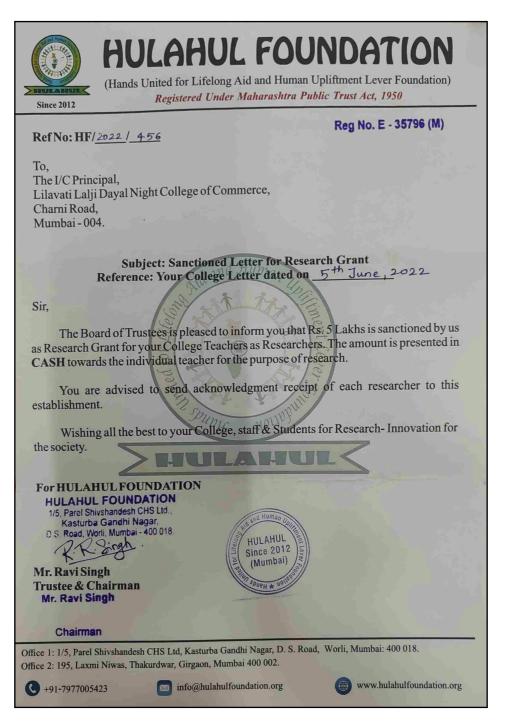

## Sanctioned Letter for Research Grant

(In-Charge Principal) th Laliji Dayal Amalgamated Trust's i Laliji Dayal Night College of Commerce Cherni Road, Mumbai - 400 004 SHETH LALJI DAYAL AMALGAMATED TRUST'S