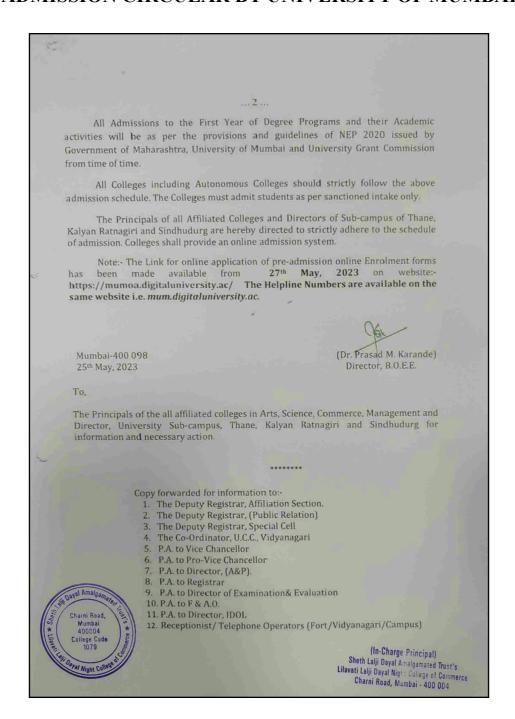

#### ADMISSION CIRCULAR BY UNIVERSITY OF MUMBAI

#### ADMISSION CIRCULAR BY UNIVERSITY OF MUMBAL