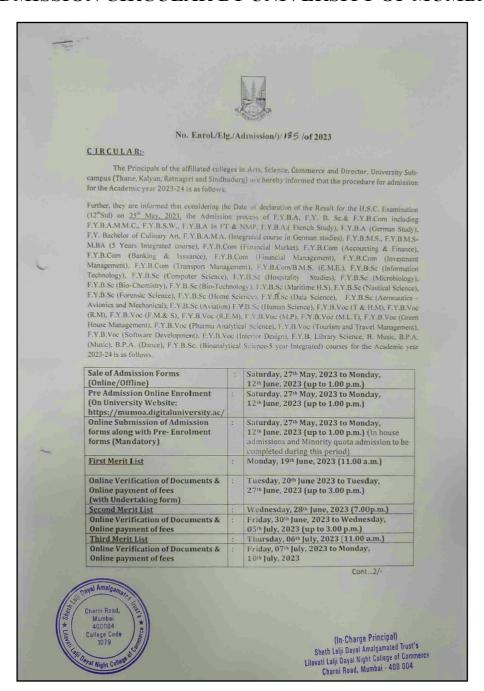

#### ADMISSION CIRCULAR BY UNIVERSITY OF MUMBAI

#### ADMISSION CIRCULAR BY UNIVERSITY OF MUMBAL