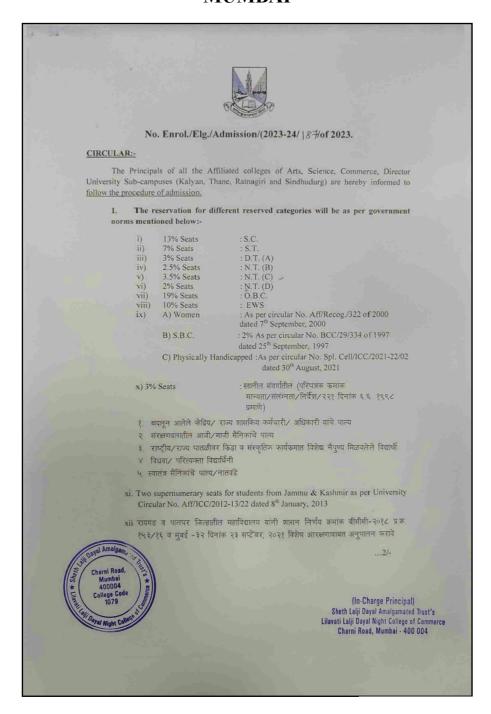

## RESERVATION LETTER BY UNIVERSITY OF MUMBAI

| ₹.                                                                                                                                            |                                                     |
|-----------------------------------------------------------------------------------------------------------------------------------------------|-----------------------------------------------------|
|                                                                                                                                               | ्र क्रिक्टिस प्रतिपत्रक क विक                       |
| xiii सामाजिक व शैक्षणिकवृष्टया मागास (एसईबीसी) वर्गा                                                                                          | नाल घटकाना मुंबई विवासी स्टिप्टर के                 |
| xiii सामाजिक व शक्षाणकहुट्या मागास (१९४२मा) - प्राथमीसी/२०१८-१९/३० दिनांक २६ मार्च, २०१९ ३१/१३-अ दिनांक २३ डिसेंबर, २०२० विशेष आरक्षा         | व्यावन अनुपालन करावे                                |
| ३१/१३-अ दिनांक २३ डिसंबर, २०२० विशेष आर्थ                                                                                                     | manari se Carre I. Com                              |
| a The Oughter                                                                                                                                 |                                                     |
| 2. The Quota:-<br>Minority Colleges: -                                                                                                        |                                                     |
|                                                                                                                                               | अधिकार्य वर्षेत्रेच व्यक्ति महासहर असोसिएशन         |
| अल्पसंख्यांक संस्थेमधील प्रवेशावाबत सर                                                                                                        | . झेविअर्स कॉलेज आणि महाराष्ट्र असोरिएशन            |
| अत्पसंख्याक संस्थानाता प्रवासात प्रवासात व्यास<br>ऑक मायनारिटी एज्युकेशनल इन्स्टिटयुशन v/s<br>मा. उच्च न्यायालयात सादर केलेल्या याविका क्र १७ | मुबह विद्यापाठ आणि १८८ जार गारिस प्र                |
| मा. उच्च न्यायालयात सादर कलल्या याचिका क्र १०                                                                                                 | १६८ १०/०३/२०१६ अंत्रसार प्रदेश प्रक्रिया राबवावी.   |
| सा. उच्च न्यायालयात सार्थ्य प्रतास्था SPL.Cell/20                                                                                             | 118-19/03/2018 Signic x 2018                        |
| 15% Management quota will be applie                                                                                                           | cable to all the colleges including Minority        |
| Colleges as per University Circular No. Spl. C                                                                                                | ell/(68)/218/2005 dated 3 <sup>rd</sup> June, 2005. |
| 1. In house and Minority Students be admitted                                                                                                 |                                                     |
| In house and Minority Students be admitted<br>proceeding years for admission of F.Y.B.A./ B                                                   | Sc./B. Com. Classes only.                           |
|                                                                                                                                               |                                                     |
| 2. Fees:- Strictly to be charged as prescribed b                                                                                              | y the University . In addition, tees from           |
|                                                                                                                                               |                                                     |
| Reserved Category students be charged as per<br>दिनांक २५ ऑगस्ट, २००४ and Circular No. 1                                                      | व.क./भासाश/पदाव/२/२०५२ विकास ७ जूर-,                |
| 2093                                                                                                                                          |                                                     |
| 3. No Colleges shall conduct their own CET test                                                                                               | for admission for any course of University          |
| unless it is an Autonomous College.                                                                                                           |                                                     |
|                                                                                                                                               | C.W.Citras comprising of                            |
| Further, they are requested to form the<br>Senior Teaching Staff inclusive of representation                                                  | Admission Cell/ Committee comprising of             |
| Senior Teaching Staff inclusive of representa-<br>conduct of the admission process. The vacant                                                | seats should be displayed on website and            |
| be converted as per the prescribed procedure.                                                                                                 |                                                     |
|                                                                                                                                               | 3                                                   |
| Colleges are further informed that the                                                                                                        | y should report the merit list and overall          |
| admission process details to the Deputy Regist                                                                                                | rar, Admissions, Enrolment, Engloring and           |
| Migration Department, University of Mumbai.                                                                                                   | 0.                                                  |
|                                                                                                                                               | Clari                                               |
|                                                                                                                                               | (Dr. Prasad M. Karande)                             |
| Mumbai-400 098                                                                                                                                | I/c. Director, B.O.E.E.                             |
| 26th May, 2023                                                                                                                                |                                                     |
|                                                                                                                                               |                                                     |
| Tayal Amalgan                                                                                                                                 |                                                     |
| Charol Board                                                                                                                                  |                                                     |
| Charni Road, Mumbai                                                                                                                           | (In-Charge Principal)                               |
| 40004   * College Code                                                                                                                        | Sheth Lalji Dayal Amalgamated Trust's               |
| 1079                                                                                                                                          | Lilavati Lalji Dayal Night College of Commerce      |
| Joyal Night College day                                                                                                                       | Charni Road, Mumbai · 400 004                       |
| with too.                                                                                                                                     |                                                     |