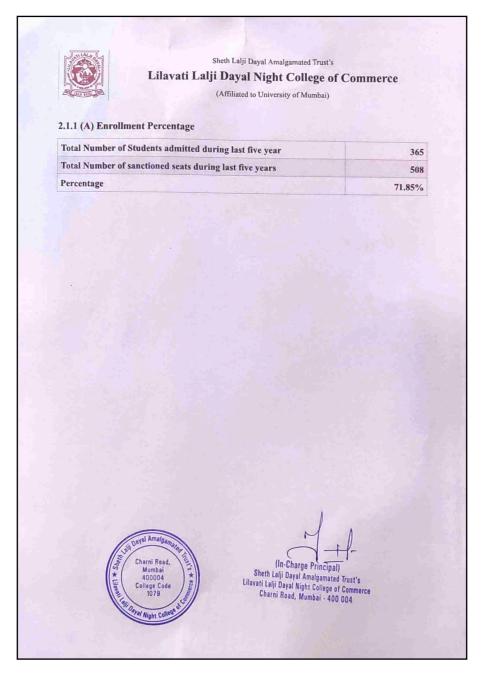

## **Enrollment Percentage Ratio**

| 2.1.1.1 Nu   | rolment Perce           | 0                 | luring last five | e years     |           |
|--------------|-------------------------|-------------------|------------------|-------------|-----------|
| Year         | 2018-2019               | 2019-2020         | 2020-2021        | 2021-2022   | 2022-2023 |
| Total        | 33                      | 49                | 62               | 111         | 110       |
| Percentage : | 1.1 68                  |                   |                  |             |           |
| Total numbe  | er of seats filled year | r wise during las | st five years    |             |           |
|              | er of sanctioned sea    |                   |                  | x 100<br>'s |           |
| = 365        |                         |                   |                  |             |           |
|              | 0                       |                   |                  |             |           |
| x 10<br>508  |                         |                   |                  |             |           |
|              |                         |                   |                  |             |           |
| 508          |                         |                   |                  |             |           |
| 508          |                         |                   |                  |             |           |
| 508          |                         |                   |                  |             |           |
| 508          |                         |                   |                  | 1           |           |
| 508          |                         |                   |                  | М.          | D         |
| 508          |                         |                   |                  | M           | P         |