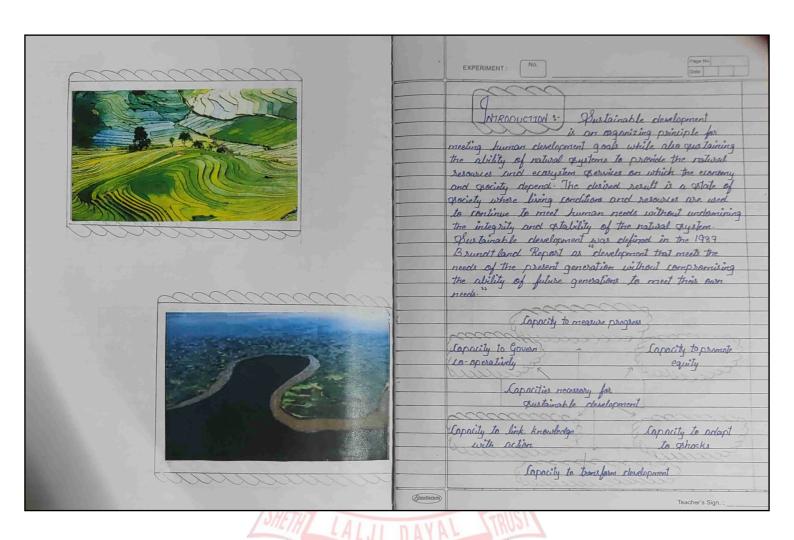

|          | Page No.                 |
|----------|--------------------------|
|          | EXPERIMENT: Date         |
|          | NAME: SAMIKSHA SUNIL     |
|          | JADHAY                   |
|          | 570:- 54BM5              |
|          | ROLL NO:- 14             |
|          | SUBJECT :- ENVIRONMENTAL |
|          | MAG MANAGEMENT           |
|          |                          |
|          |                          |
| Sundaram | Teacher's Sign. :        |