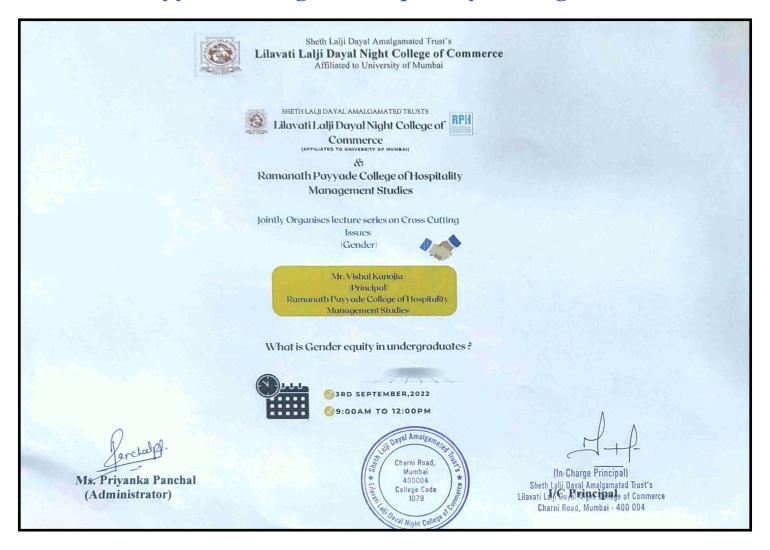

### 3. Seminar on "Gender Equity in Undergraduates"

2022-2023

**Cross Cutting Issues on Gender** 

Sub-Topic: What is Gender equity in undergraduates?

1.3.1. E

| Cross Cutting Issues    |                                          |  |
|-------------------------|------------------------------------------|--|
| Batch                   | All                                      |  |
| Cross Cutting Issues on | Gender                                   |  |
| Topic                   | What is Gender equity in undergraduates? |  |
| Date                    | 3 <sup>rd</sup> September, 2022          |  |
| Time                    | 9:00am to 12:00pm                        |  |
| Mode                    | Online                                   |  |

Ms. Priyanka Panchal (Administrator)

andolpf

(In-Charge Principal)
Sheth Lalii Dayal Amalgamated Trust's
Lilavati LAG Paragai Page of Commerce
Charni Road, Mumbai - 400 004

(In-Charge Principal) Sheth Lalji Dayal Amalgamated Trust's ilavati Lalji Dayal Night College of Commerce Charni Road, Mumbai - 400 004

# Flyer of Seminar on "Gender Equity in Undergraduates" in collaboration with Ramnath Payyade College of Hospitality Management

(In-Charge Principal)
Sheth Lalji Dayal Amalgamated Trust's
lavati Lalji Dayal Night College of Commerce
Charni Road, Mumbai - 400 004