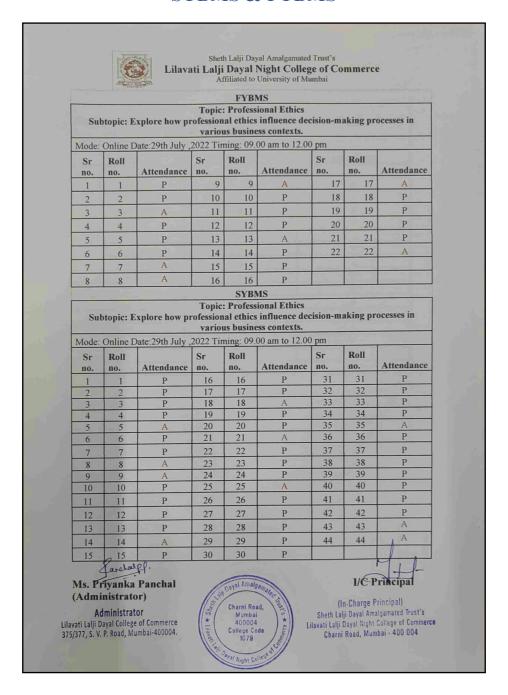

### Attendance Sheet of Seminar on Cross Cutting Issues related to "Professional Ethics" SYBMS & FYBMS