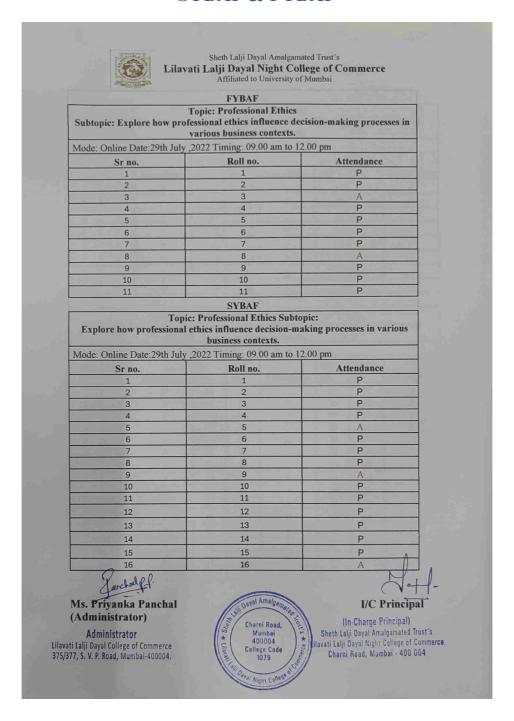

### Attendance Sheet of Seminar on Cross Cutting Issues related to "Professional Ethics" SYBAF & FYBAF