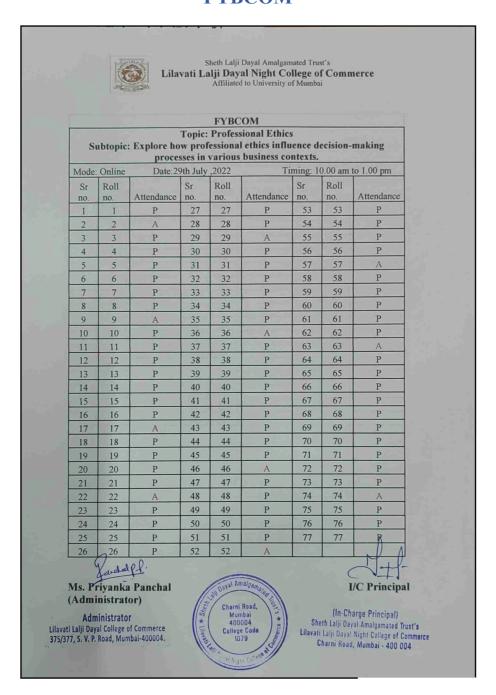

### Attendance Sheet of Seminar on Cross Cutting Issues related to "Professional Ethics" FYBCOM