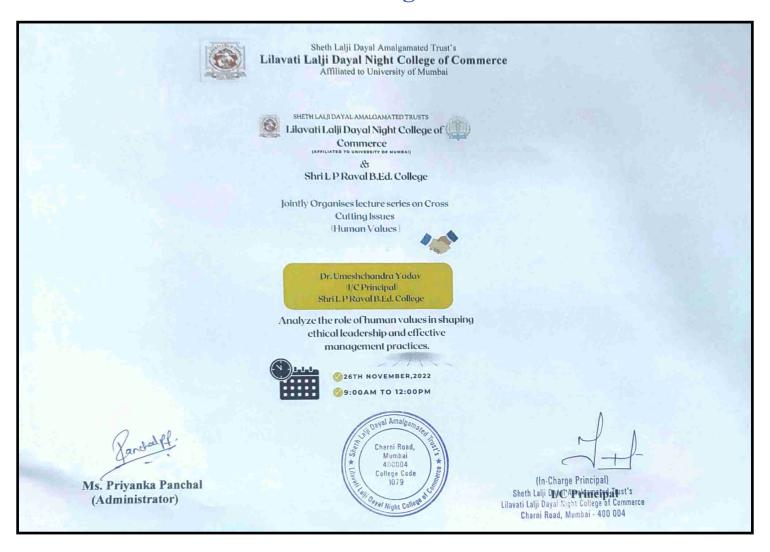

### **5. Seminar on "Cross Cutting Issues on Human Values"**

#### 2022-2023

**Cross Cutting Issues on Human Values** 

Sub-Topic: Analyze the role of human values in shaping ethical leadership and effective management practices.

1.3.1. G

| Cross Cutting Issues    |                                                                                                    |
|-------------------------|----------------------------------------------------------------------------------------------------|
| Batch                   | All                                                                                                |
| Cross Cutting Issues on | Human Values                                                                                       |
| Topic                   | Analyze the role of human values in shaping ethical leadership and effective management practices. |
| Date                    | 26 <sup>th</sup> November,2022                                                                     |
| Time                    | 9:00am to 12:00pm                                                                                  |
| Mode                    | Online                                                                                             |

Ms Priyanka Panchal (Administrator)

And Charge Bringipal)
Sheth (alji Dayal Amalgamated Trust's
Lilavati Lalji Dayal Night College of Commerce
Charni Road, Mumbai - 400 004

(In-Charge Principal) Sheth Lalji Dayal Amalgamated Trust's lavati Lalji Dayal Night College of Commerce Charni Road, Mumbai - 400 004

# Flyer of Seminar "Cross Cutting Issues on Human Values" in collaboration with Shri L P Raval B.Ed College

(In-Charge Principal)
Sheth Laiji Dayal Amalpamated Trust's
Lilavati Laiji Dayal Night College of Commerce
Charni Road, Mumbai - 400 004