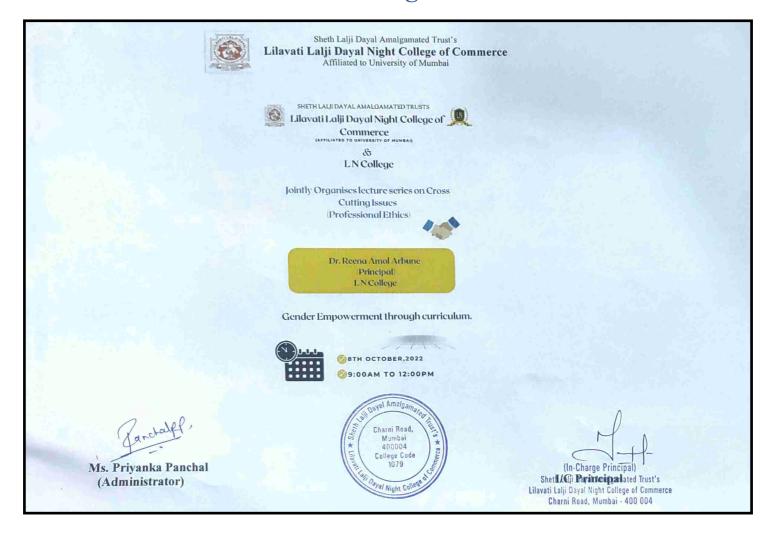

### 4. Seminar on "Gender Empowerment through Curriculum"

Sheth Lalji Dayal Amalgamated Trust's

Lilavati Lalji Dayal Night College of Commerce

Affiliated to University of Mumbai

#### 2022-2023

Cross Cutting Issues on Gender
Sub-Topic: Gender Empowerment through curriculum.

1.3.1. F

| Cross Cutting Issues    |                                        |
|-------------------------|----------------------------------------|
| Batch                   | All                                    |
| Cross Cutting Issues on | Gender                                 |
| Topic                   | Gender Empowerment through curriculum. |
| Date                    | 8 <sup>th</sup> October, 2022          |
| Time                    | 9:00am to 12:00pm                      |
| Mode                    | Online                                 |

Ms. Priyanka Panchal (Administrator)

(In-Charge, Principal)

Sheft Calif Dayal Anadyamated Trust's

Lilavati Lalji Dayal Night College of Commerce

Charni Road, Mumbai - 400 004

(In-Charge Principal)
Sheth Lalji Dayal Amalgamated Trust's
ilevati Lalji Dayal Night College of Commerce
Charni Road, Mumbai - 400 004

# Flyer of Seminar on "Gender Empowerment through Curriculum" in collaboration with L N College

(In-Charge Principal) Sheth Lalji Dayal Amalgamated Trust's Lilavati Lalji Dayal Night College of Commerca Charni Road, Mumbai - 400 004