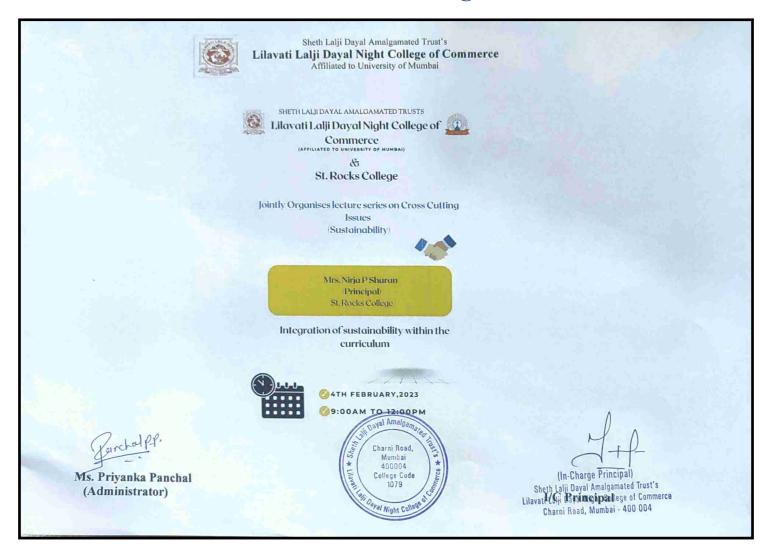

### 9. Seminar on "Cross Cutting Issues on Environmental Sustainability"

#### 2022-2023

Cross Cutting Issues on Sustainability

Sub-Topic: Integration of sustainability within the curriculum Awareness and Sustainability in the Undergraduate Curriculum

1.3.1. K

| Cross Cutting Issues    |                                                     |
|-------------------------|-----------------------------------------------------|
| Batch                   | All                                                 |
| Cross Cutting Issues on | Sustainability                                      |
| Topic                   | Integration of sustainability within the curriculum |
| Date                    | 4 <sup>th</sup> February,2023                       |
| Time                    | 9:00am to 12:00pm                                   |
| Mode                    | Online                                              |

# Flyer of Seminar on "Cross Cutting Issues on Environmental Sustainability" in collaboration with St. Rocks College

(In-Charge Principal)
Sheth Lalij Dayal Amaigamated Trust's
lavati Lalij Dayal Night College of Commerce
Charni Road, Mumbai - 400 004