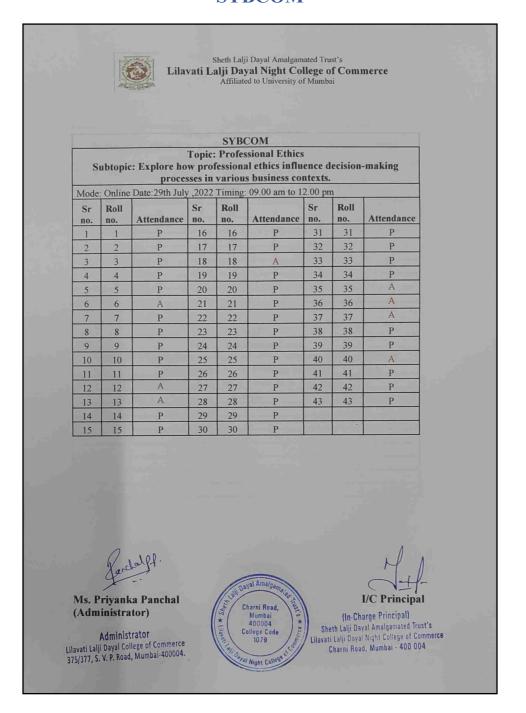

### Attendance Sheet of Seminar on Cross Cutting Issues related to "Professional Ethics" SYBCOM