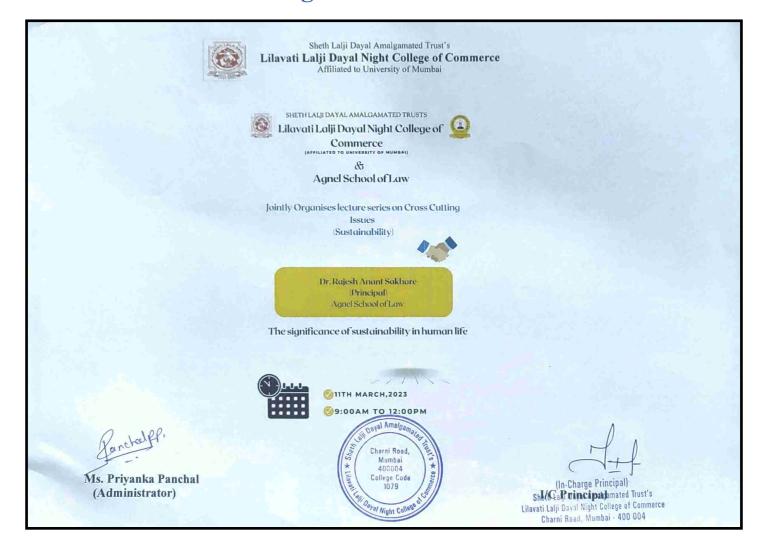

### 10. Seminar on "Cross Cutting Issues on Environmental Sustainability"

2022-2023

**Cross Cutting Issues on Sustainability** 

Sub-Topic: The significance of sustainability in human life

1.3.1. L

| Cross Cutting Issues    |                                             |
|-------------------------|---------------------------------------------|
| Batch                   | All                                         |
| Cross Cutting Issues on | Sustainability                              |
| Topic                   | The significance of sustainability in human |
|                         | life                                        |
| Date                    | 11 <sup>th</sup> March,2023                 |
| Time                    | 9:00am to 12:00pm                           |
| Mode                    | Online                                      |

Ms. Priyanka Panchal (Administrator)

(In-Charge Principal)
Shaveship Paral Analgamated Trust's
Ellavati Lalji Dayal Night College of Commerce
Charni Road, Mumbai - 400 004

(In-Charge Principal) Sheth Lalji Dayal Amalgamated Trust's ilavati Lalji Dayal Night College of Commerca Charni Road, Mumbai - 400 004

# Flyer of Seminar on "Cross Cutting Issues on Environmental Sustainability" in collaboration with Angel School of Law

(In-Charge Principal) Sheth Lalji Dayal Amajamated Trust's levati Lalji Dayal Night College of Commerce Charni Road, Mumbai - 400 004