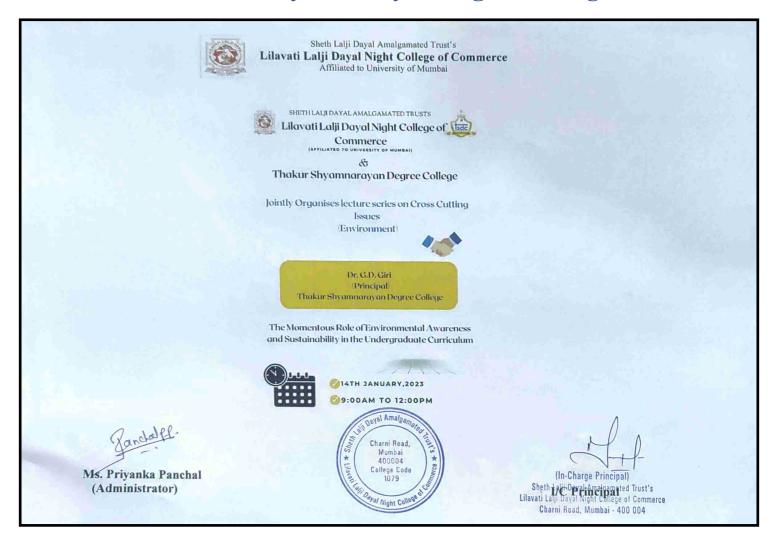

### 9. Seminar on "Cross Cutting Issues on Environmental Sustainability"

#### 2022-2023

Cross Cutting Issues on Sustainability

Sub-Topic: Integration of sustainability within the curriculum Awareness and Sustainability in the Undergraduate Curriculum

1.3.1. K

| Cross Cutting Issues    |                                                     |
|-------------------------|-----------------------------------------------------|
| Batch                   | All                                                 |
| Cross Cutting Issues on | Sustainability                                      |
| Topic                   | Integration of sustainability within the curriculum |
| Date                    | 4 <sup>th</sup> February,2023                       |
| Time                    | 9:00am to 12:00pm                                   |
| Mode                    | Online                                              |

# Flyer of Seminar on "Cross Cutting Issues on Environmental Sustainability" in collaboration with St. Rocks College

(In-Charge Principal)
Sheth Lalij Dayal Amaigamated Trust's
lavati Lalij Dayal Night College of Commerce
Charni Road, Mumbai - 400 004