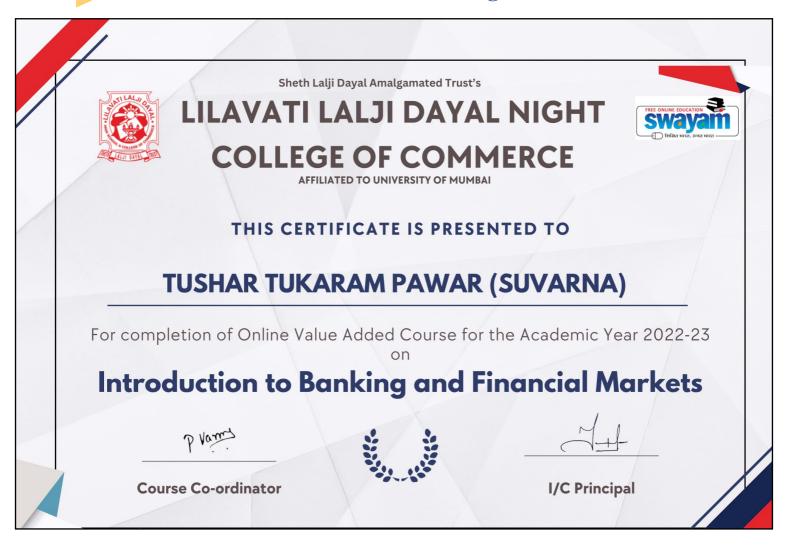

Govt. Order No.: NGC 2018 / (100 / 18) MHSHI-4

Ref. No.

Univ Affiliation No.: AFF / ICD / 2018-19/ 731 Date: \_\_\_\_\_

#### Certificate of SWAYAM Value Added Course "Introduction to Banking & Finance"

30