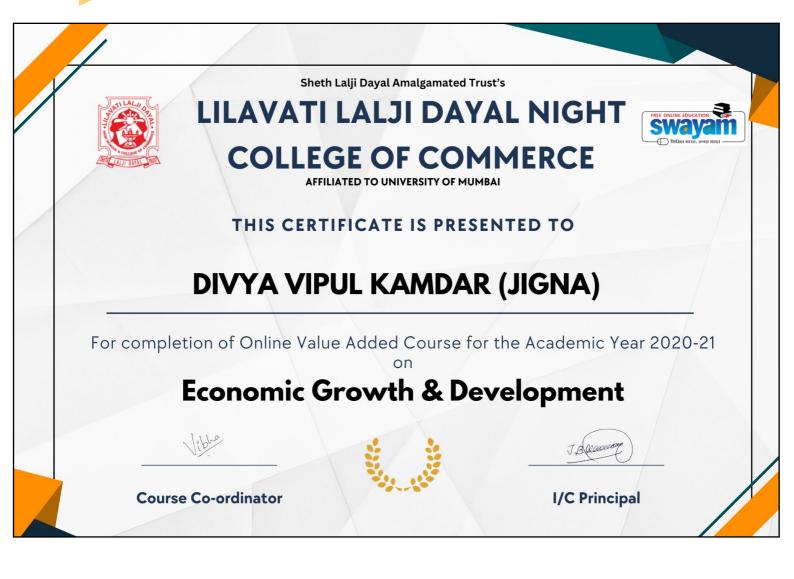

Value Added / SWAYAM courses offered during 2020-2021

Certificate of SWAYAM Value Added Course "Intellectual Property"