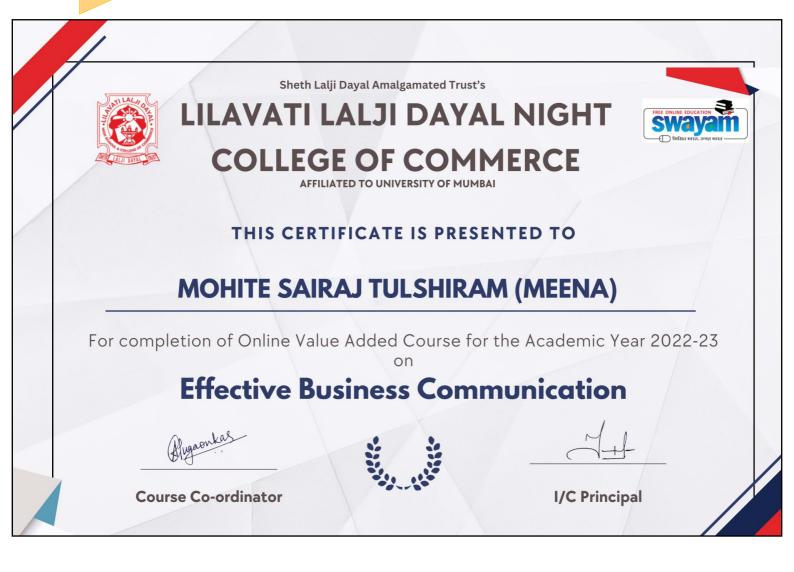

Govt. Order No.: NGC 2018 / (100 / 18) MHSHI-4

Ref. No.

Univ Affiliation No.: AFF / ICD / 2018-19/ 731 Date: \_\_\_\_\_

#### Certificate of SWAYAM Value Added Course "Effective Business Communication"

25