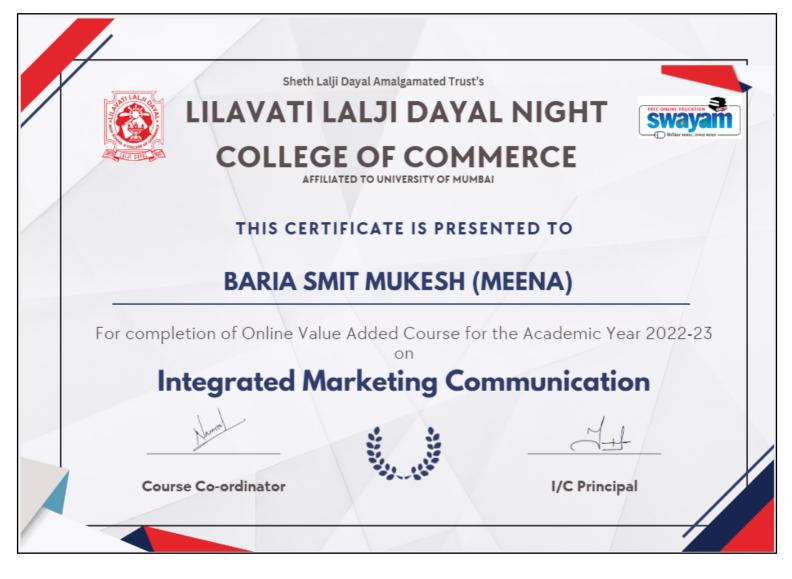

### Certificate of SWAYAM Value Added Course "Integrated Marketing Communication"

(In-Charge Principal) theth Lalji Dayal Amalgamated Trust's ati Lalji Dayal Night College of Commerc Chargi Read Mumbai . 400 004