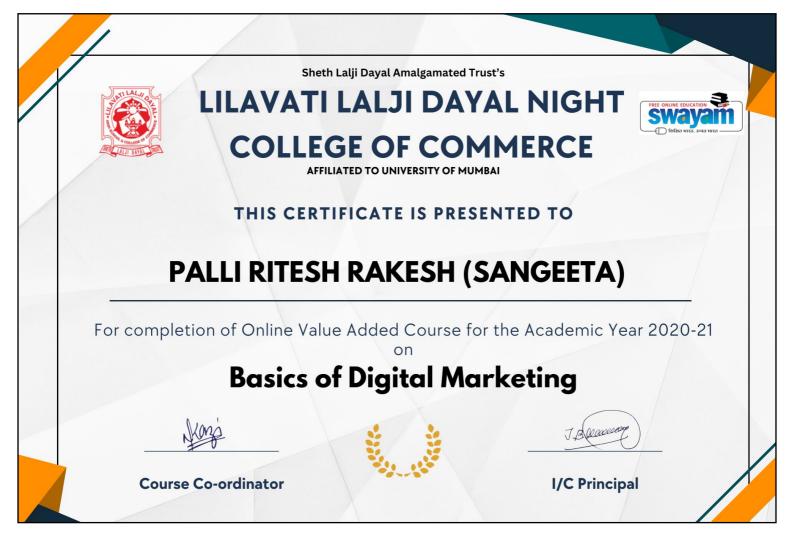

Value Added / SWAYAM courses offered during 2020-2021

Certificate of SWAYAM Value Added Course "Intellectual Property"