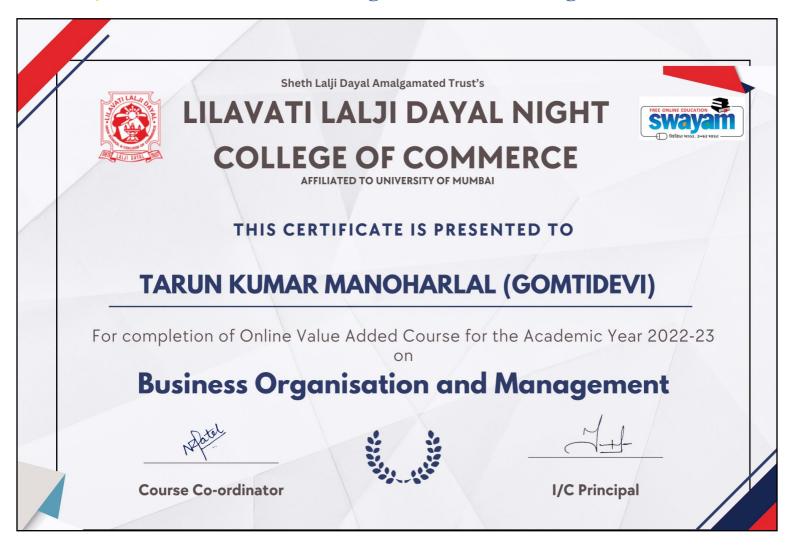

# Ref. No. \_\_\_\_\_

Certificate of SWAYAM Value Added Course "Business Organisation & Management"

23