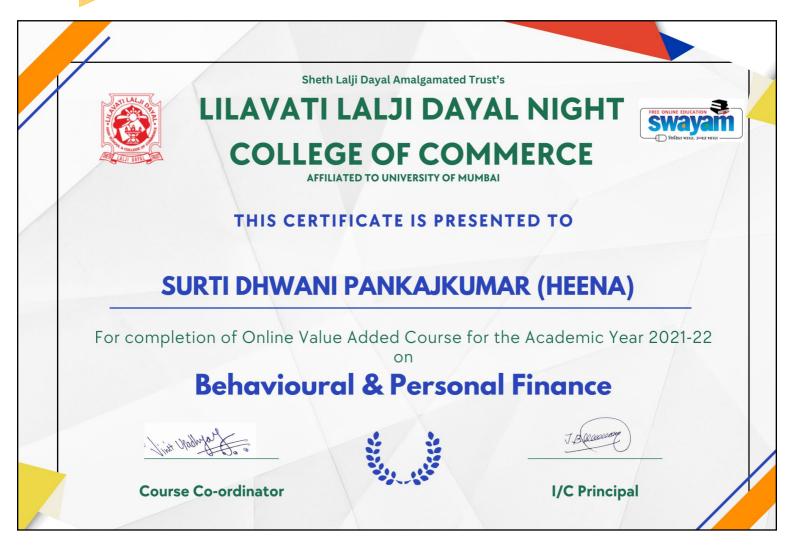

#### **Certificate of SWAYAM Value Added Course** "Principles of Macroeconomics - I"