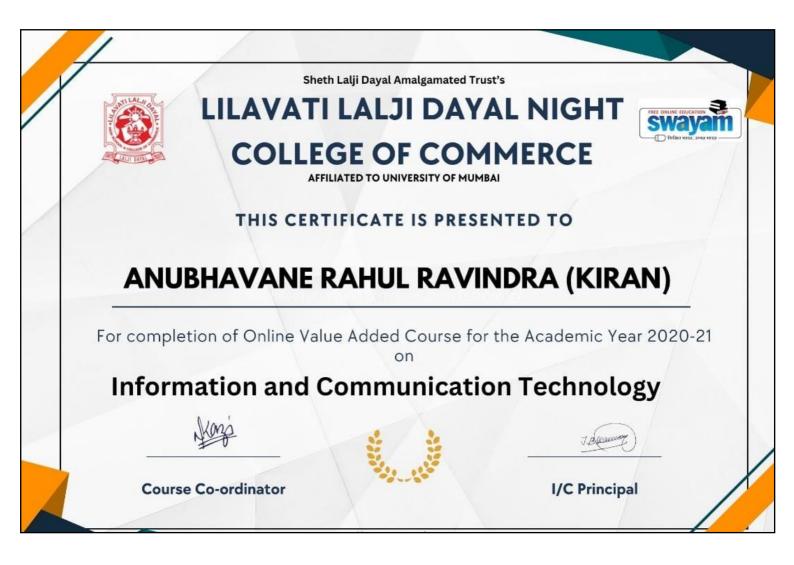

Value Added / SWAYAM courses offered during 2020-2021

Certificate of SWAYAM Value Added Course "Intellectual Property"