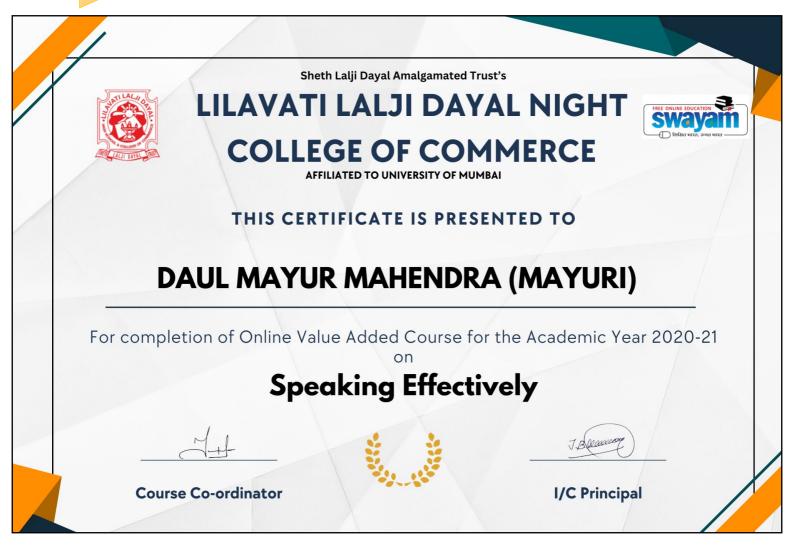

Value Added / SWAYAM courses offered during 2020-2021

Certificate of SWAYAM Value Added Course "Intellectual Property"