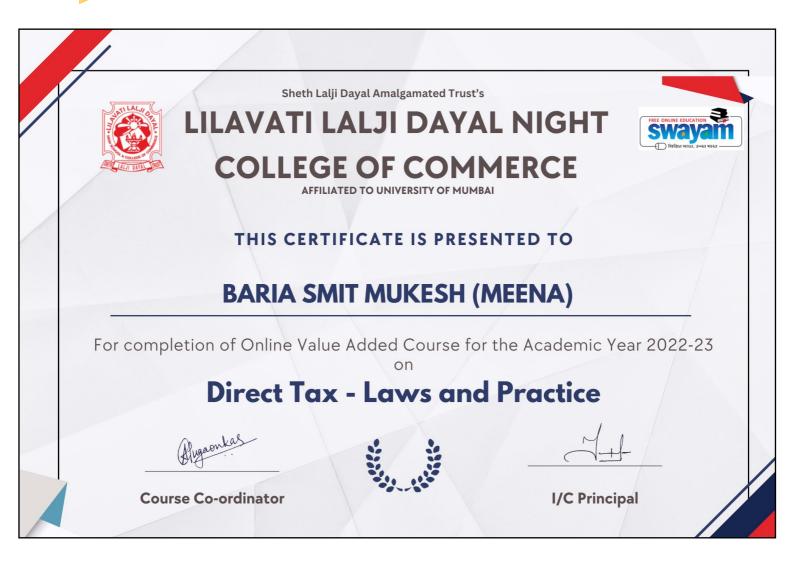

#### Certificate of SWAYAM Value Added Course "Direct Tax - Laws & Practices"

24