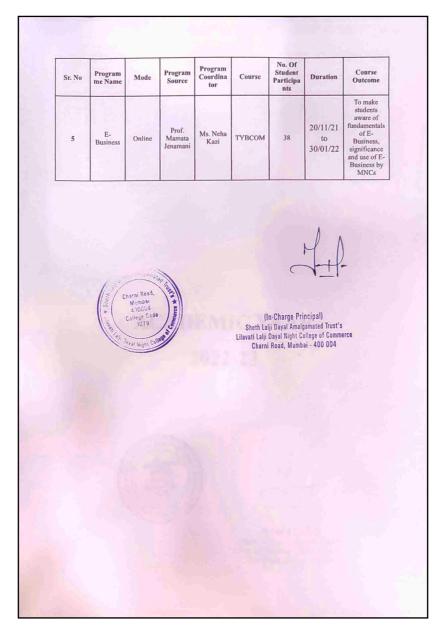

# Value Added / SWAYAM Courses offered during 2021-2022 with Course Outcomes (Second Term)

| C         |                                                   |        |                              | Program                   |                        | No. Of<br>Student |                         |                                                                                                                                                               |
|-----------|---------------------------------------------------|--------|------------------------------|---------------------------|------------------------|-------------------|-------------------------|---------------------------------------------------------------------------------------------------------------------------------------------------------------|
| Sr.<br>No | Programme<br>Name                                 | Mode   | Program<br>Source            | Coordin<br>ator           | Course                 | Participant<br>s  | Duration                | Course Outcome                                                                                                                                                |
| 1         | Financial<br>Statement<br>Analysis &<br>Reporting | Online | Prof. Anil<br>K<br>Sharma    | Ms.<br>Payal<br>Varma     | FYBMS/<br>BAF/<br>BCOM | 111               | 20/11/21 to<br>30/01/22 | To make students<br>understand the<br>concept and<br>significance of<br>Financial<br>Statement Analysis<br>and reporting in<br>practical aspects              |
| 2         | Production<br>& Operation<br>Managemen<br>t       | Online | Dr.<br>Ashish<br>Agarwal     | Ms.<br>Dhwani<br>Kapadia  | SYBMS                  | 19                | 20/11/21 to<br>30/01/22 | To make students<br>understand<br>concept of<br>Production and<br>Operation<br>Management and<br>its significance                                             |
| 3         | Behavioural<br>& Personal<br>Finance              | Online | Prof.<br>Abhijeet<br>Chandra | Mr.Vinit<br>Upadhya<br>y  | SYBAF                  | 7                 | 20/11/21 to<br>30/01/22 | To make students<br>aware of Concept<br>of Behavioural &<br>Personal Finance<br>and its usage in<br>daily life                                                |
| 4         | Global<br>Marketing<br>Managemen<br>t             | Online | Prof.<br>Zillur<br>Rahman    | Mr.<br>Shriniwa<br>s Bala | SYBCOM                 | 24                | 20/11/21 to<br>30/01/22 | To Make students<br>understand the<br>significance of<br>Global Marketing<br>Management, its<br>different terms and<br>effects on<br>traditional<br>marketing |