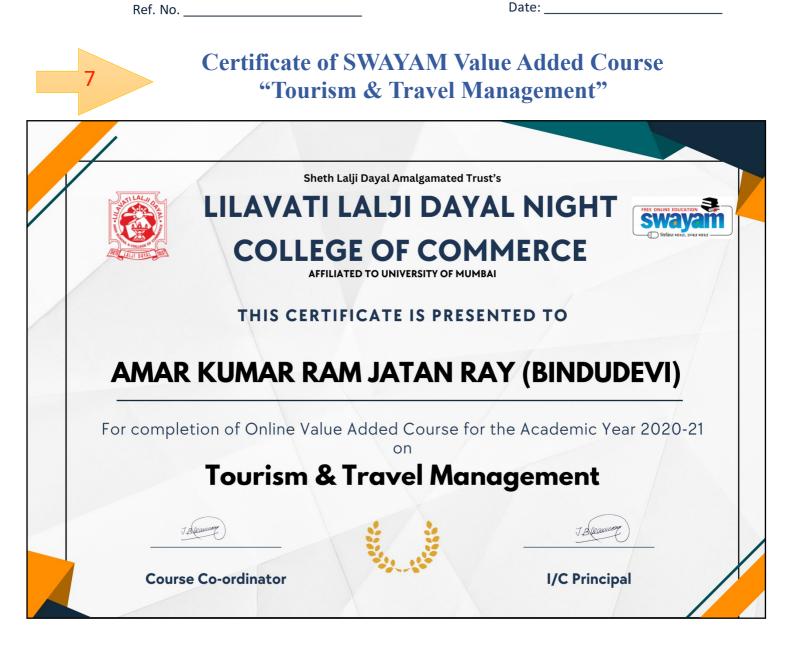

# Value Added / SWAYAM courses offered during 2020-2021

| Sr. No. | Name of the Course                     | Class  |
|---------|----------------------------------------|--------|
| 1       | Intellectual Property                  | FYBCOM |
| 2       | Information & Communication Technology | FYBMS  |
| 3       | Environmental Law                      | FYBAF  |
| 4       | Corporate Law                          | SYBCOM |
| 5       | Artificial Intelligence                | TYBCOM |
| 6       | Tourism, Transport & Travel Service    | FYBCOM |
| 7       | Tourism & Travel Management            | FYBMS  |
| 8       | Basics of Digital Marketing            | FYBAF  |
| 9       | Economic Growth & Development          | SYBCOM |
| 10      | Speaking Effectively                   | TYBCOM |