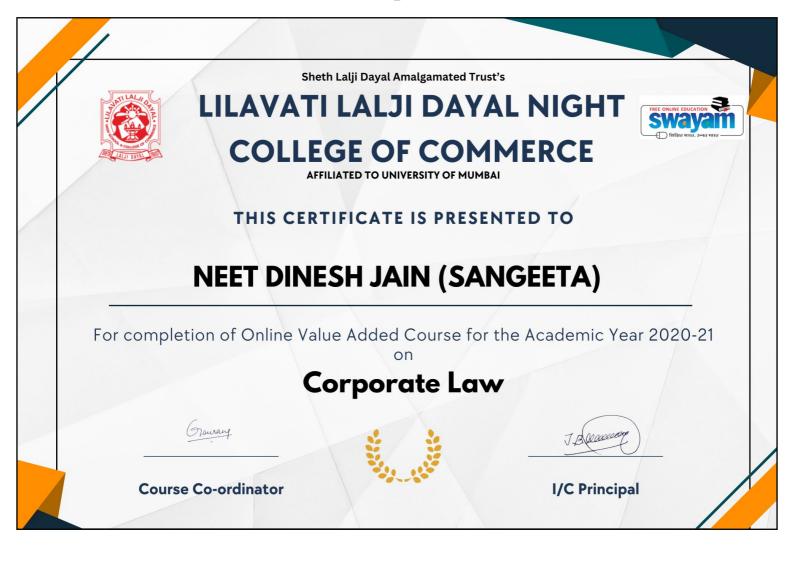

# Value Added / SWAYAM courses offered during 2020-2021

| Sr. No. | Name of the Course                     | Class  |
|---------|----------------------------------------|--------|
| 1       | Intellectual Property                  | FYBCOM |
| 2       | Information & Communication Technology | FYBMS  |
| 3       | Environmental Law                      | FYBAF  |
| 4       | Corporate Law                          | SYBCOM |
| 5       | Artificial Intelligence                | TYBCOM |
| 6       | Tourism, Transport & Travel Service    | FYBCOM |
| 7       | Tourism & Travel Management            | FYBMS  |
| 8       | Basics of Digital Marketing            | FYBAF  |
| 9       | Economic Growth & Development          | SYBCOM |
| 10      | Speaking Effectively                   | TYBCOM |