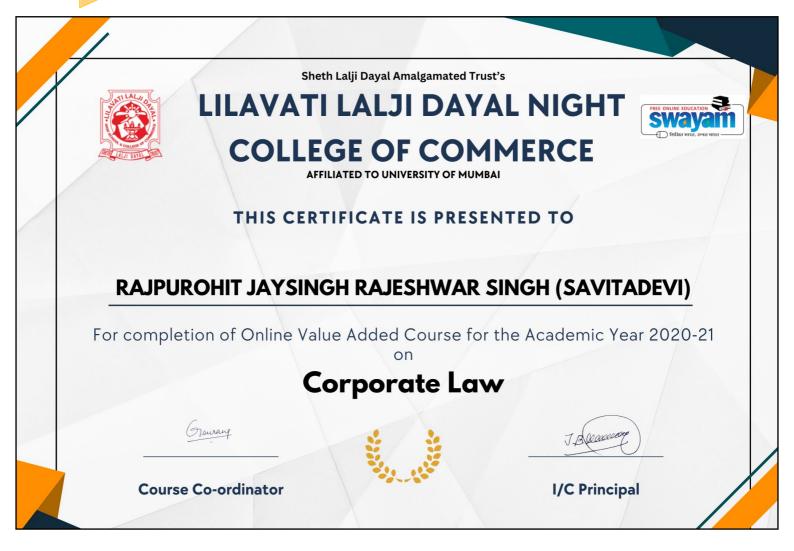

# Value Added / SWAYAM courses offered during 2020-2021

| Sr. No. | Name of the Course                     | Class  |
|---------|----------------------------------------|--------|
| 1       | Intellectual Property                  | FYBCOM |
| 2       | Information & Communication Technology | FYBMS  |
| 3       | Environmental Law                      | FYBAF  |
| 4       | Corporate Law                          | SYBCOM |
| 5       | Artificial Intelligence                | TYBCOM |
| 6       | Tourism, Transport & Travel Service    | FYBCOM |
| 7       | Tourism & Travel Management            | FYBMS  |
| 8       | Basics of Digital Marketing            | FYBAF  |
| 9       | Economic Growth & Development          | SYBCOM |
| 10      | Speaking Effectively                   | TYBCOM |