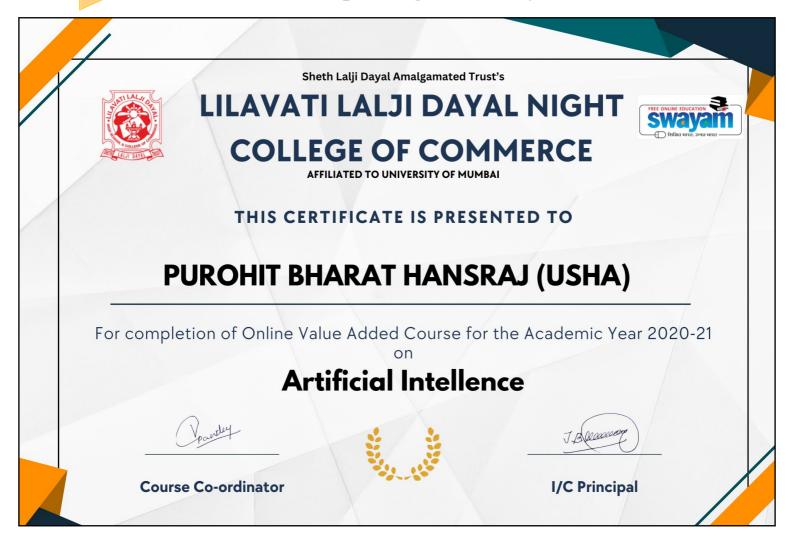

# Value Added / SWAYAM courses offered during 2020-2021

| Sr. No. | Name of the Course                     | Class  |
|---------|----------------------------------------|--------|
| 1       | Intellectual Property                  | FYBCOM |
| 2       | Information & Communication Technology | FYBMS  |
| 3       | Environmental Law                      | FYBAF  |
| 4       | Corporate Law                          | SYBCOM |
| 5       | Artificial Intelligence                | TYBCOM |
| 6       | Tourism, Transport & Travel Service    | FYBCOM |
| 7       | Tourism & Travel Management            | FYBMS  |
| 8       | Basics of Digital Marketing            | FYBAF  |
| 9       | Economic Growth & Development          | SYBCOM |
| 10      | Speaking Effectively                   | TYBCOM |

#### Certificate of SWAYAM Value Added Course "Artificial Intelligence"

6