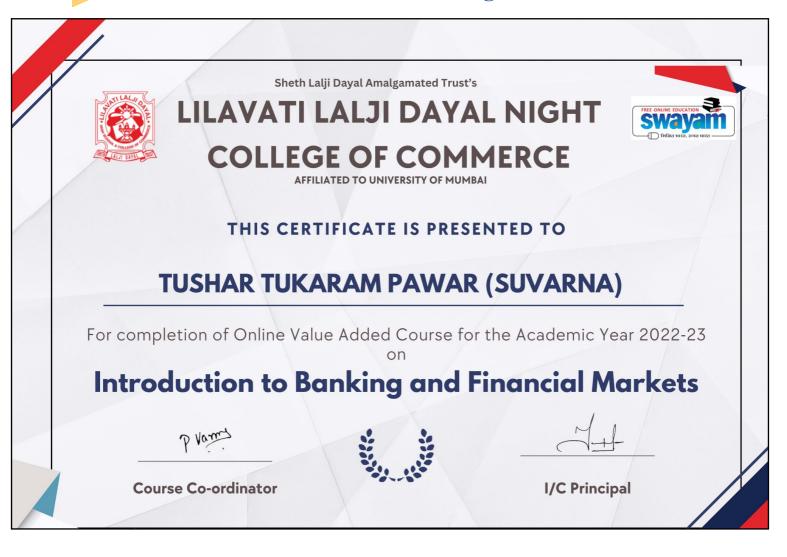

#### Certificate of SWAYAM Value Added Course "Introduction to Banking & Finance"

30