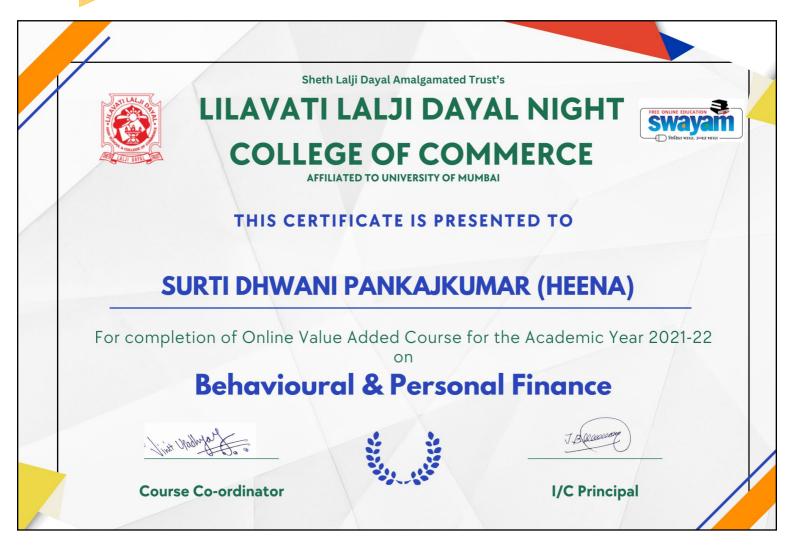

Govt. Order No.: NGC 2018 / (100 / 18) MHSHI-4

Ref. No.

Univ Affiliation No.: AFF / ICD / 2018-19/ 731 Date:

**Certificate of SWAYAM Value Added Course "Financial Statement Analysis & Reporting"** 

17

Ref. No.