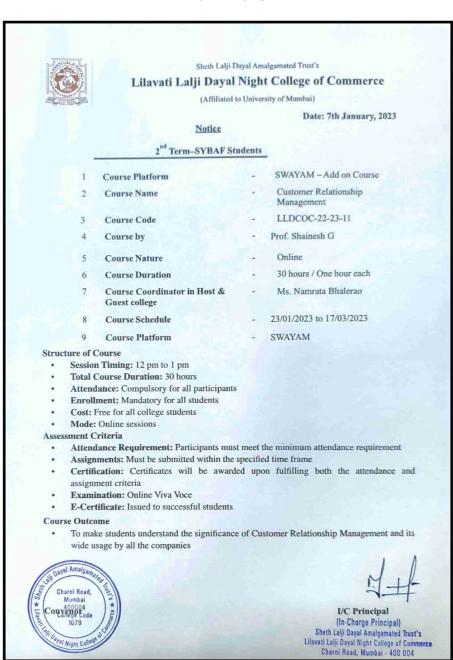

#### Lilavati Lalji Dayal Night College of Commerce

(Affiliated to University of Mumbai)

Date: 1st August, 2022

Notice

#### 1st Term-SYBAF Students

- Course Platform SWAYAM Add on Course
- Course Name Effective Business Communication
- Course Code LLDCOC-22-23-04
- Course by Prof. Bringi Dev and Prof. Rakesh Godhwani
- Course Nature Online
- 6 Course Duration 30 hours / One hour each
- 7 Course Coordinator in Host & Mr. Jayprakash Mourya Guest college
- 8 Course Schedule 26/07/22 to 30/09/2022
  - Course Platform SWAYAM

### 9 Course Structure of Course

- Session Timing: 12 pm to 1 pm
- Total Course Duration: 30 hours
- Attendance: Compulsory for all participants
- Enrollment: Mandatory for all students
   Cost: Free for all college students
- Mode: Online sessions

#### Assessment Criteria

- Attendance Requirement: Participants must meet the minimum attendance requirement
- · Assignments: Must be submitted within the specified time frame
- Certification: Certificates will be awarded upon fulfilling both the attendance and assignment criteria
- Examination: Online Viva Voce
- · E-Certificate: Issued to successful students

#### **Course Outcome**

 To make students understand the significance of Effective Business Communication and tools under this

I/C Principal

(In-Charge Principal)

Sheth Lalji Dayal Amalgamated Trust's

Lilavari Lalji Dayal Night College of Commerce

Charni Road, Mumbai • 400 004

24