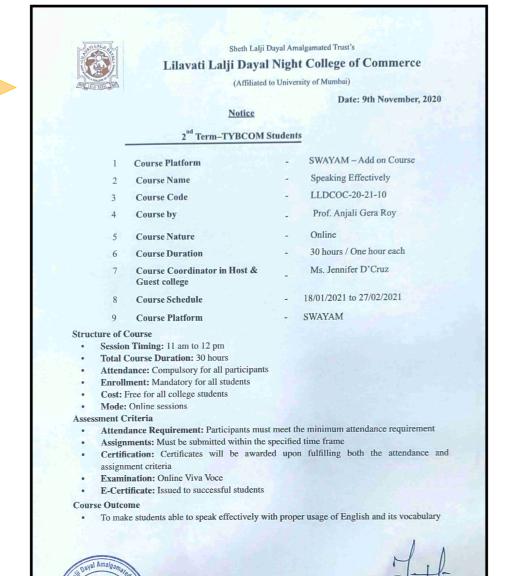

# Value Added / SWAYAM courses offered during 2020-2021

| Sr. No. | Name of the Course                     | Class  |
|---------|----------------------------------------|--------|
| 1       | Intellectual Property                  | FYBCOM |
| 2       | Information & Communication Technology | FYBMS  |
| 3       | Environmental Law                      | FYBAF  |
| 4       | Corporate Law                          | SYBCOM |
| 5       | Artificial Intelligence                | TYBCOM |
| 6       | Tourism, Transport & Travel Service    | FYBCOM |
| 7       | Tourism & Travel Management            | FYBMS  |
| 8       | Basics of Digital Marketing            | FYBAF  |
| 9       | Economic Growth & Development          | SYBCOM |
| 10      | Speaking Effectively                   | TYBCOM |