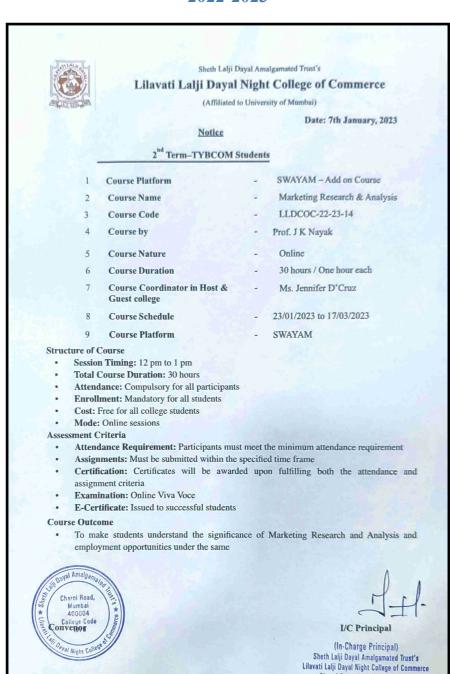

#### 1st Term-TYBAF Students

- Course Platform
- Course Name
- **Course Code**
- Course by
- **Course Nature**
- **Course Duration**
- Course Coordinator in Host & **Guest college**
- Course Schedule
- **Course Platform**

- SWAYAM Add on Course
- Marketing Research & Analysis
- LLDCOC-22-23-06
- Prof. J K Nayak
- Online
- 30 hours / One hour each
- Mr. Rahul Patwa
- 26/07/22 to 30/09/2022
- **SWAYAM**

#### **Structure of Course**

- Session Timing: 12 pm to 1 pm
- **Total Course Duration: 30 hours**
- Attendance: Compulsory for all participants
- Enrollment: Mandatory for all students
- Cost: Free for all college students
- Mode: Online sessions

#### Assessment Criteria

- Attendance Requirement: Participants must meet the minimum attendance requirement
- Assignments: Must be submitted within the specified time frame
- Certification: Certificates will be awarded upon fulfilling both the attendance and assignment criteria
- Examination: Online Viva Voce
- E-Certificate: Issued to successful students

#### Course Outcome

To make students understand the significance of Marketing Research and Analysis and employment opportunities under the same

(In-Charge Principal) Sheth Lalji Dayal Amalgamated Trust's Lilavati Lalji Dayal Night College of Commerce Charni Road, Mumbai - 400 004