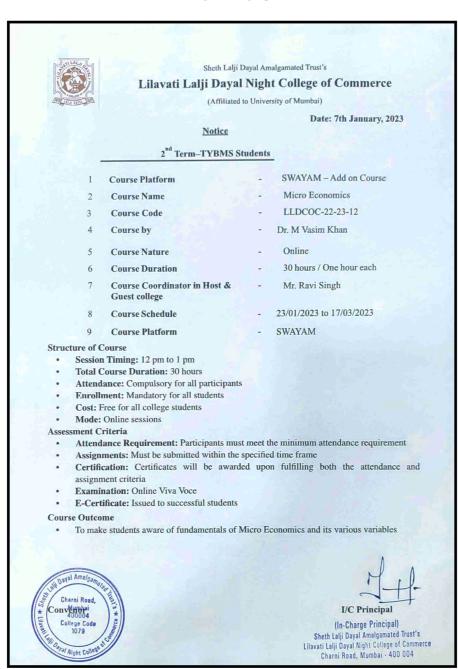

# Value Added / SWAYAM courses offered during 2022-2023

| Sr. No. | Name of the Course                 | Class                  |
|---------|------------------------------------|------------------------|
| 21      | Integrated Marketing Communication | FYBCOM/<br>FYBMS/FYBAF |
| 22      | Business Organisation & Management | SYBCOM                 |
| 23      | Direct Tax - Laws and Practice     | SYBMS                  |
| 24      | Effective Business Communication   | SYBAF                  |
| 25      | Management Information System      | TYBMS                  |
| 26      | Marketing Research and Analysis    | TYBAF                  |
| 27      | Managerial Economics               | TYBCOM                 |
| 28      | Goods & Service Tax                | FYBCOM/<br>FYBMS/FYBAF |
| 29      | Introduction to Banking & Finance  | SYBCOM                 |
| 30      | Corporate Tax Planning             | SYBMS                  |
| 31      | Customer Relationship Management   | SYBAF                  |
| 32      | Micro Economics                    | TYBMS                  |
| 33      | Environmental Studies              | TYBAF                  |
| 34      | Marketing Research and Analysis    | TYBCOM                 |