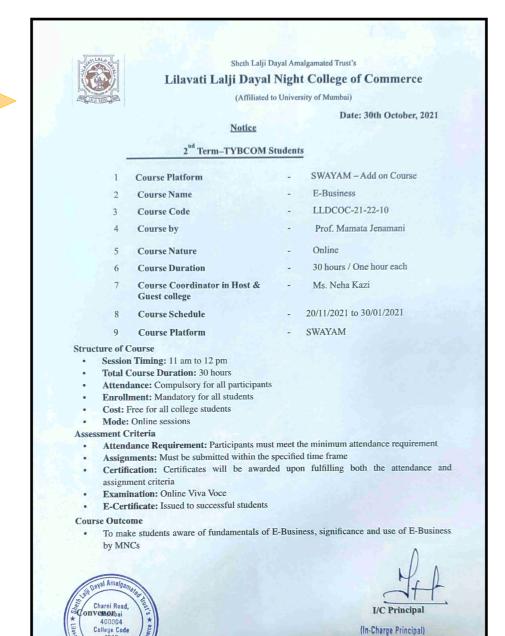

### NOTICE OF SWAYAM COURSE OFFERED TO FYBCOM DURING 2021-2022

Sheth Lalji Dayal Amalgamated Trust's

#### Lilavati Lalji Dayal Night College of Commerce

(Affiliated to University of Mumbai)

Date: 30th October, 2021

SWAYAM - Add on Course

LLDCOC-21-22-08

Online

SWAYAM

Prof. Abhijeet Chandra

30 hours / One hour each

Mr. Vinit Upadhyay

20/11/2021 to 30/01/2021

Behavioural & Personal Finance

Notice

#### 2<sup>nd</sup> Term-SYBAF Students

- Course Platform
- Course Name
- Course Code
- Course by
- Course Nature
- Course Duration
- Course Coordinator in Host & Guest college
- Course Schedule
- Course Platform
- Structure of Course
- Session Timing: 11 am to 12 pm
- Total Course Duration: 30 hours
- Attendance: Compulsory for all participants
- Enrollment: Mandatory for all students
- Cost: Free for all college students
- Mode: Online sessions

#### Assessment Criteria

- Attendance Requirement: Participants must meet the minimum attendance requirement
- Assignments: Must be submitted within the specified time frame
- Certification: Certificates will be awarded upon fulfilling both the attendance and assignment criteria
- Examination: Online Viva Voce
- E-Certificate: Issued to successful students

#### Course Outcome

To make students aware of concept pf Behavioural and Personal Finance and its usage in daily life

I/C Principal (In-Charge Principal) Sheth Lalji Dayal Amalgamated Trust's Lilavati Lalji Dayal Night College of Commerce Charni Road, Mumbai - 400 004