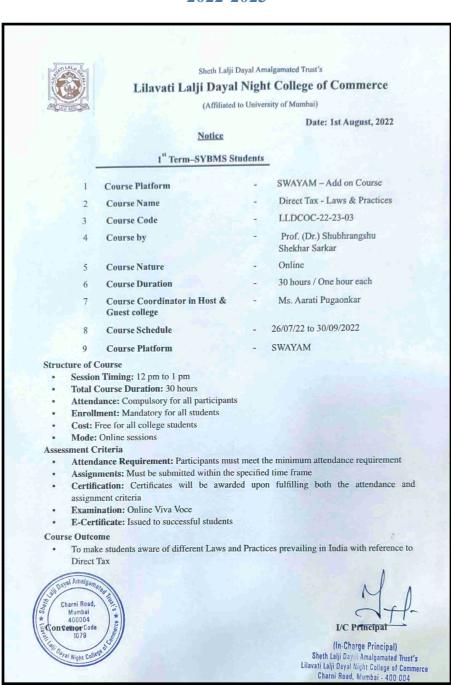

#### 1st Term-SYBAF Students

- Course Platform SWAYAM Add on Course
- Course Name Effective Business Communication
- Course Code LLDCOC-22-23-04
- Course by Prof. Bringi Dev and Prof. Rakesh Godhwani
- Course Nature Online
- 6 Course Duration 30 hours / One hour each
- 7 Course Coordinator in Host & Mr. Jayprakash Mourya Guest college
- 8 Course Schedule 26/07/22 to 30/09/2022
  - Course Platform SWAYAM

### 9 Course Structure of Course

- Session Timing: 12 pm to 1 pm
- Total Course Duration: 30 hours
- Attendance: Compulsory for all participants
- Enrollment: Mandatory for all students
   Cost: Free for all college students
- Mode: Online sessions

#### Assessment Criteria

- Attendance Requirement: Participants must meet the minimum attendance requirement
- · Assignments: Must be submitted within the specified time frame
- Certification: Certificates will be awarded upon fulfilling both the attendance and assignment criteria
- Examination: Online Viva Voce
- · E-Certificate: Issued to successful students

#### **Course Outcome**

 To make students understand the significance of Effective Business Communication and tools under this

I/C Principal

(In-Charge Principal)

Sheth Lalji Dayal Amalgamated Trust's

Lilavari Lalji Dayal Night College of Commerce

Charni Road, Mumbai • 400 004

24