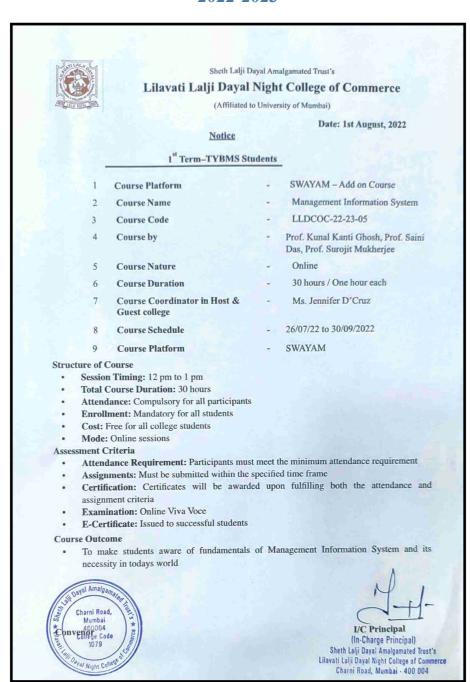

# Value Added / SWAYAM courses offered during 2022-2023

| Sr. No. | Name of the Course                 | Class                  |
|---------|------------------------------------|------------------------|
| 21      | Integrated Marketing Communication | FYBCOM/<br>FYBMS/FYBAF |
| 22      | Business Organisation & Management | SYBCOM                 |
| 23      | Direct Tax - Laws and Practice     | SYBMS                  |
| 24      | Effective Business Communication   | SYBAF                  |
| 25      | Management Information System      | TYBMS                  |
| 26      | Marketing Research and Analysis    | TYBAF                  |
| 27      | Managerial Economics               | TYBCOM                 |
| 28      | Goods & Service Tax                | FYBCOM/<br>FYBMS/FYBAF |
| 29      | Introduction to Banking & Finance  | SYBCOM                 |
| 30      | Corporate Tax Planning             | SYBMS                  |
| 31      | Customer Relationship Management   | SYBAF                  |
| 32      | Micro Economics                    | TYBMS                  |
| 33      | Environmental Studies              | TYBAF                  |
| 34      | Marketing Research and Analysis    | TYBCOM                 |