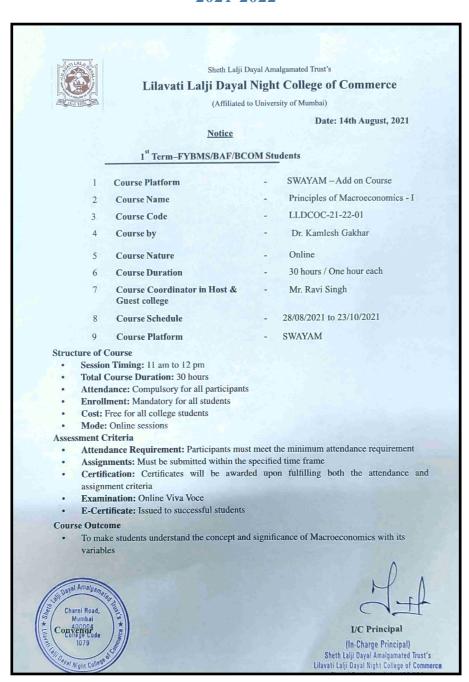

### NOTICE OF SWAYAM COURSE OFFERED TO FYBCOM DURING 2021-2022

Sheth Lalji Dayal Amalgamated Trust's

#### Lilavati Lalji Dayal Night College of Commerce

(Affiliated to University of Mumbai)

Date: 14th August, 2021

SWAYAM - Add on Course

Fundamentals of Insurance LLDCOC-21-22-05

30 hours / One hour each

28/08/2021 to 23/10/2021

Dr. Uma K

Ms. Neha Kazi

**SWAYAM** 

#### Notice

#### 1st Term-TYBCOM Students

- Course Platform
- Course Name
- Course Code
- Course by
- 5 Course Nature
- 6 **Course Duration**
- Course Coordinator in Host & Guest college
- Course Schedule
- Course Platform 9
- Session Timing: 11 am to 12 pm
- **Total Course Duration: 30 hours**
- Attendance: Compulsory for all participants Enrollment: Mandatory for all students
- Cost: Free for all college students
- Mode: Online sessions

#### Assessment Criteria

**Structure of Course** 

- Attendance Requirement: Participants must meet the minimum attendance requirement
- Assignments: Must be submitted within the specified time frame
- Certification: Certificates will be awarded upon fulfilling both the attendance and assignment criteria
- Examination: Online Viva Voce
- E-Certificate: Issued to successful students

To make students aware of fundamentals of Principles of Insurance with practical examples

I/C Principal (In-Charge Principal) Sheth Lalji Dayal Amalgamated Trust's Lilavati Lalji Dayal Night College of Commerce Charni Road, Mumbai - 400 004