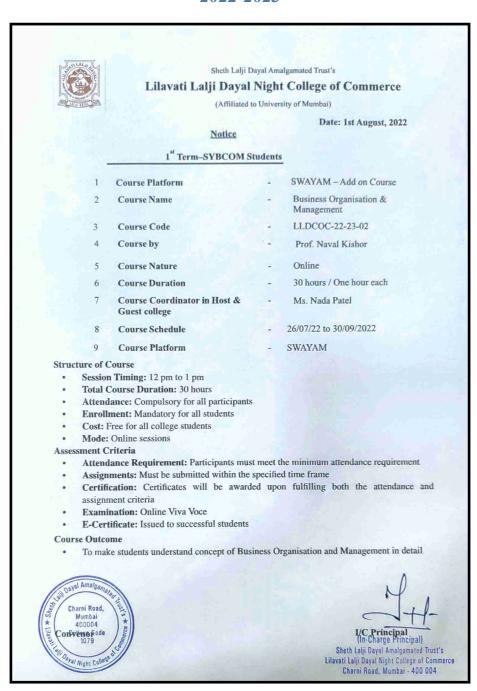

# NOTICE OF SWAYAM COURSE OFFERED TO FYBCOM DURING 2022-2023

Sheth Lalji Dayal Amalgamated Trust's

#### Lilavati Lalji Dayal Night College of Commerce

(Affiliated to University of Mumbai)

Date: 1st August, 2022

Notice

#### 1st Term-SYBAF Students

- Course Platform SWAYAM Add on Course
- Course Name Effective Business Communication
- Course Code LLDCOC-22-23-04
- Course by Prof. Bringi Dev and Prof. Rakesh Godhwani
- Course Nature Online
- 6 Course Duration 30 hours / One hour each
- 7 Course Coordinator in Host & Mr. Jayprakash Mourya Guest college
- 8 Course Schedule 26/07/22 to 30/09/2022
  - Course Platform SWAYAM

### 9 Course Structure of Course

- Session Timing: 12 pm to 1 pm
- Total Course Duration: 30 hours
- Attendance: Compulsory for all participants
- Enrollment: Mandatory for all students
   Cost: Free for all college students
- Mode: Online sessions

#### Assessment Criteria

- Attendance Requirement: Participants must meet the minimum attendance requirement
- · Assignments: Must be submitted within the specified time frame
- Certification: Certificates will be awarded upon fulfilling both the attendance and assignment criteria
- Examination: Online Viva Voce
- · E-Certificate: Issued to successful students

#### **Course Outcome**

 To make students understand the significance of Effective Business Communication and tools under this

I/C Principal

(In-Charge Principal)

Sheth Lalji Dayal Amalgamated Trust's

Lilavari Lalji Dayal Night College of Commerce

Charni Road, Mumbai • 400 004

24