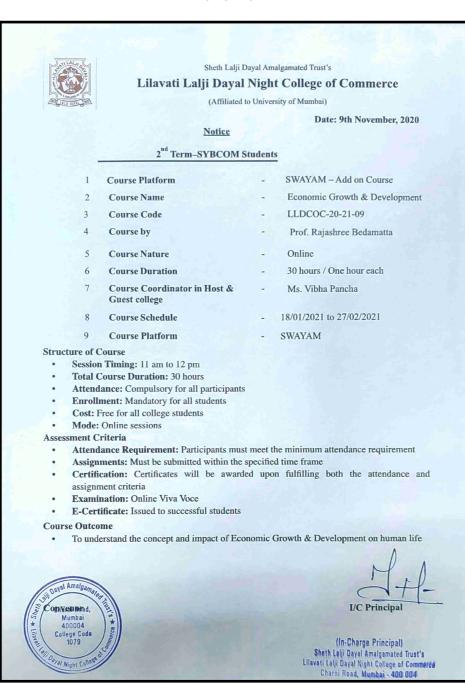

# Value Added / SWAYAM courses offered during 2020-2021

| Sr. No. | Name of the Course                     | Class  |
|---------|----------------------------------------|--------|
| 1       | Intellectual Property                  | FYBCOM |
| 2       | Information & Communication Technology | FYBMS  |
| 3       | Environmental Law                      | FYBAF  |
| 4       | Corporate Law                          | SYBCOM |
| 5       | Artificial Intelligence                | TYBCOM |
| 6       | Tourism, Transport & Travel Service    | FYBCOM |
| 7       | Tourism & Travel Management            | FYBMS  |
| 8       | Basics of Digital Marketing            | FYBAF  |
| 9       | Economic Growth & Development          | SYBCOM |
| 10      | Speaking Effectively                   | TYBCOM |