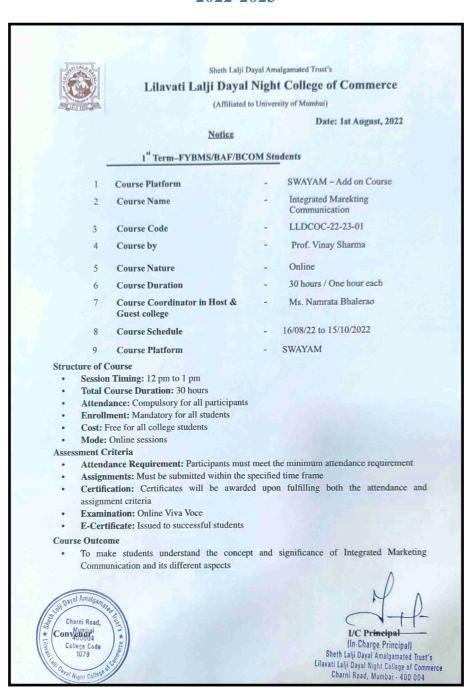

# NOTICE OF SWAYAM COURSE OFFERED TO FYBCOM DURING 2022-2023

Sheth Lalji Dayal Amalgamated Trust's

#### Lilavati Lalji Dayal Night College of Commerce

(Affiliated to University of Mumbai)

Date: 1st August, 2022

Notice