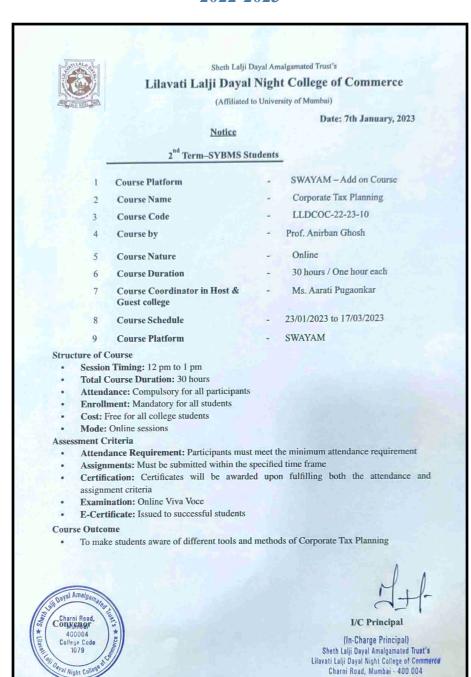

### NOTICE OF SWAYAM COURSE OFFERED TO FYBCOM DURING 2022-2023

Sheth Lalji Dayal Amalgamated Trust's

#### Lilavati Lalji Dayal Night College of Commerce

(Affiliated to University of Mumbai)

Date: 1st August, 2022

Notice

#### 1st Term-TYBAF Students

- Course Platform
- Course Name
- **Course Code**
- Course by
- **Course Nature**
- **Course Duration**
- Course Coordinator in Host & **Guest college**
- Course Schedule
- **Course Platform**

- SWAYAM Add on Course
- Marketing Research & Analysis
- LLDCOC-22-23-06
- Prof. J K Nayak
- Online
- 30 hours / One hour each
- Mr. Rahul Patwa
- 26/07/22 to 30/09/2022
- **SWAYAM**

#### **Structure of Course**

- Session Timing: 12 pm to 1 pm
- **Total Course Duration: 30 hours**
- Attendance: Compulsory for all participants
- Enrollment: Mandatory for all students
- Cost: Free for all college students
- Mode: Online sessions

#### Assessment Criteria

- Attendance Requirement: Participants must meet the minimum attendance requirement
- Assignments: Must be submitted within the specified time frame
- Certification: Certificates will be awarded upon fulfilling both the attendance and assignment criteria
- Examination: Online Viva Voce
- E-Certificate: Issued to successful students

#### Course Outcome

To make students understand the significance of Marketing Research and Analysis and employment opportunities under the same

(In-Charge Principal) Sheth Lalji Dayal Amalgamated Trust's Lilavati Lalji Dayal Night College of Commerce Charni Road, Mumbai - 400 004

26