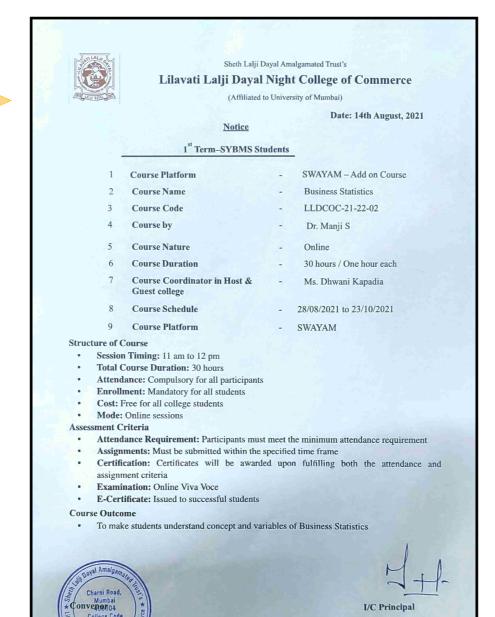

### NOTICE OF SWAYAM COURSE OFFERED TO FYBCOM DURING 2021-2022

Sheth Lalji Dayal Amalgamated Trust's

#### Lilavati Lalji Dayal Night College of Commerce

(Affiliated to University of Mumbai)

Date: 30th October, 2021

SWAYAM - Add on Course

LLDCOC-21-22-08

Online

SWAYAM

Prof. Abhijeet Chandra

30 hours / One hour each

Mr. Vinit Upadhyay

20/11/2021 to 30/01/2021

Behavioural & Personal Finance

Notice

#### 2<sup>nd</sup> Term-SYBAF Students

- Course Platform
- Course Name
- Course Code
- Course by
- Course Nature
- Course Duration
- Course Coordinator in Host & Guest college
- Course Schedule
- Course Platform
- Structure of Course
- Session Timing: 11 am to 12 pm
- Total Course Duration: 30 hours
- Attendance: Compulsory for all participants
- Enrollment: Mandatory for all students
- Cost: Free for all college students
- Mode: Online sessions

#### Assessment Criteria

- Attendance Requirement: Participants must meet the minimum attendance requirement
- Assignments: Must be submitted within the specified time frame
- Certification: Certificates will be awarded upon fulfilling both the attendance and assignment criteria
- Examination: Online Viva Voce
- E-Certificate: Issued to successful students

#### Course Outcome

To make students aware of concept pf Behavioural and Personal Finance and its usage in daily life

I/C Principal (In-Charge Principal) Sheth Lalji Dayal Amalgamated Trust's Lilavati Lalji Dayal Night College of Commerce Charni Road, Mumbai - 400 004