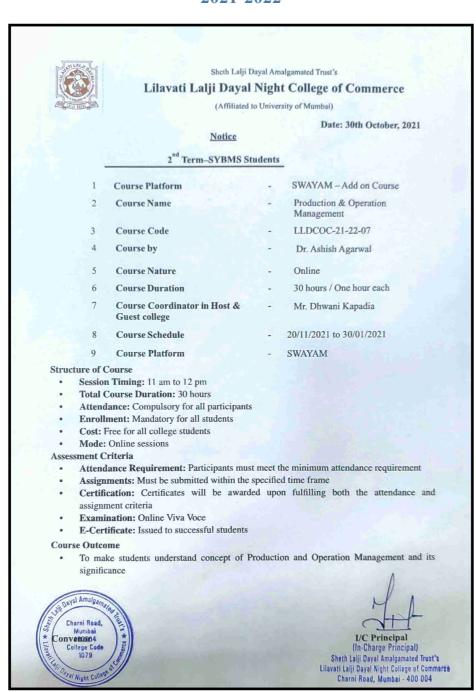

#### Lilavati Lalji Dayal Night College of Commerce

(Affiliated to University of Mumbai)

Date: 30th October, 2021

SWAYAM - Add on Course

LLDCOC-21-22-08

Online

SWAYAM

Prof. Abhijeet Chandra

30 hours / One hour each

Mr. Vinit Upadhyay

20/11/2021 to 30/01/2021

Behavioural & Personal Finance

Notice

#### 2<sup>nd</sup> Term-SYBAF Students

- Course Platform
- Course Name
- Course Code
- Course by
- Course Nature
- Course Duration
- Course Coordinator in Host & Guest college
- Course Schedule
- Course Platform
- Structure of Course
- Session Timing: 11 am to 12 pm
- Total Course Duration: 30 hours
- Attendance: Compulsory for all participants
- Enrollment: Mandatory for all students
- Cost: Free for all college students
- Mode: Online sessions

#### Assessment Criteria

- Attendance Requirement: Participants must meet the minimum attendance requirement
- Assignments: Must be submitted within the specified time frame
- Certification: Certificates will be awarded upon fulfilling both the attendance and assignment criteria
- Examination: Online Viva Voce
- E-Certificate: Issued to successful students

#### Course Outcome

To make students aware of concept pf Behavioural and Personal Finance and its usage in daily life

I/C Principal (In-Charge Principal) Sheth Lalji Dayal Amalgamated Trust's Lilavati Lalji Dayal Night College of Commerce Charni Road, Mumbai - 400 004