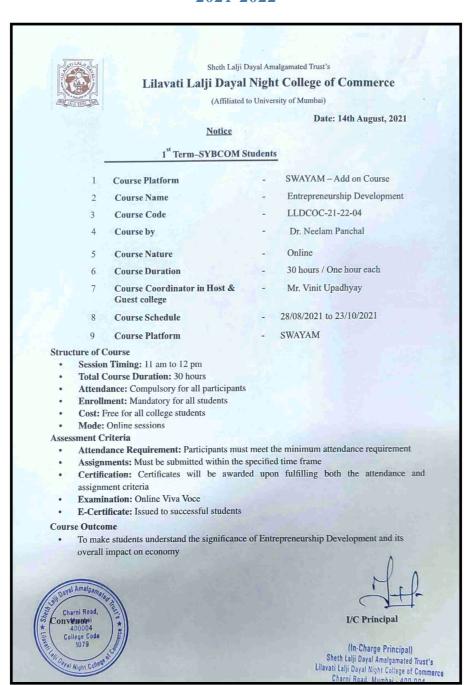

### NOTICE OF SWAYAM COURSE OFFERED TO FYBCOM DURING 2021-2022

Sheth Lalji Dayal Amalgamated Trust's

#### Lilavati Lalji Dayal Night College of Commerce

(Affiliated to University of Mumbai)

Date: 14th August, 2021

SWAYAM - Add on Course

Fundamentals of Insurance LLDCOC-21-22-05

30 hours / One hour each

28/08/2021 to 23/10/2021

Dr. Uma K

Ms. Neha Kazi

**SWAYAM** 

#### Notice

#### 1st Term-TYBCOM Students

- Course Platform
- Course Name
- Course Code
- Course by
- 5 Course Nature
- 6 **Course Duration**
- Course Coordinator in Host & Guest college
- Course Schedule
- Course Platform 9
- Session Timing: 11 am to 12 pm
- **Total Course Duration: 30 hours**
- Attendance: Compulsory for all participants Enrollment: Mandatory for all students
- Cost: Free for all college students
- Mode: Online sessions

#### Assessment Criteria

**Structure of Course** 

- Attendance Requirement: Participants must meet the minimum attendance requirement
- Assignments: Must be submitted within the specified time frame
- Certification: Certificates will be awarded upon fulfilling both the attendance and assignment criteria
- Examination: Online Viva Voce
- E-Certificate: Issued to successful students

To make students aware of fundamentals of Principles of Insurance with practical examples

I/C Principal (In-Charge Principal) Sheth Lalji Dayal Amalgamated Trust's Lilavati Lalji Dayal Night College of Commerce Charni Road, Mumbai - 400 004