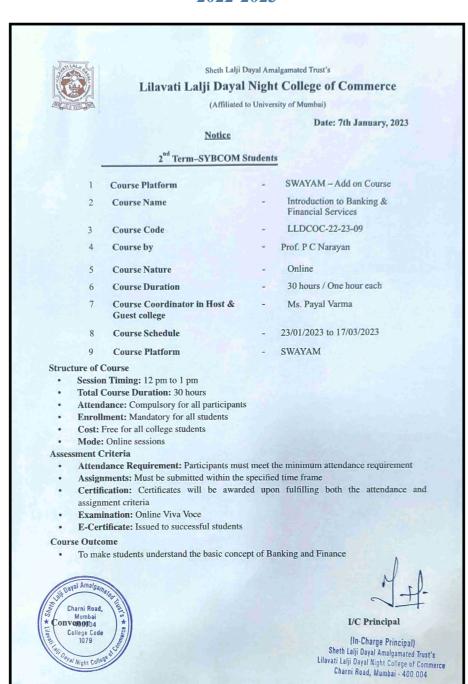

## NOTICE OF SWAYAM COURSE OFFERED TO FYBCOM DURING 2022-2023

(In-Charge Principal)
Sheth Lajii Dayal Amajamated Trust's
Lilavati Lajii Dayal Ajish College of Commerce
Charni Road, Mumbai - 400 004

# NOTICE OF SWAYAM COURSE OFFERED TO FYBCOM DURING 2022-2023

Sheth Lalji Dayal Amalgamated Trust's

#### Lilavati Lalji Dayal Night College of Commerce

(Affiliated to University of Mumbai)

Date: 1st August, 2022

Notice

#### 1st Term-SYBAF Students

- Course Platform SWAYAM Add on Course
- Course Name Effective Business Communication
- Course Code LLDCOC-22-23-04
- Course by Prof. Bringi Dev and Prof. Rakesh Godhwani
- Course Nature Online
- 6 Course Duration 30 hours / One hour each
- 7 Course Coordinator in Host & Mr. Jayprakash Mourya Guest college
- 8 Course Schedule 26/07/22 to 30/09/2022
  - Course Platform SWAYAM

### 9 Course Structure of Course

- Session Timing: 12 pm to 1 pm
- Total Course Duration: 30 hours
- Attendance: Compulsory for all participants
- Enrollment: Mandatory for all students
   Cost: Free for all college students
- Mode: Online sessions

#### Assessment Criteria

- Attendance Requirement: Participants must meet the minimum attendance requirement
- · Assignments: Must be submitted within the specified time frame
- Certification: Certificates will be awarded upon fulfilling both the attendance and assignment criteria
- Examination: Online Viva Voce
- · E-Certificate: Issued to successful students

#### **Course Outcome**

 To make students understand the significance of Effective Business Communication and tools under this

I/C Principal

(In-Charge Principal)

Sheth Lalji Dayal Amalgamated Trust's

Lilavari Lalji Dayal Night College of Commerce

Charni Road, Mumbai • 400 004

24