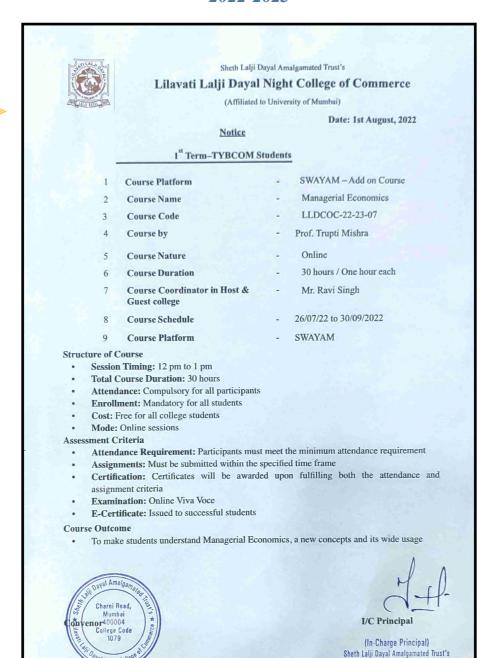

# NOTICE OF SWAYAM COURSE OFFERED TO FYBCOM DURING 2022-2023

Sheth Lalji Dayal Amalgamated Trust's

#### Lilavati Lalji Dayal Night College of Commerce

(Affiliated to University of Mumbai)

Date: 1st August, 2022

Notice

#### 1st Term-SYBAF Students

- Course Platform SWAYAM Add on Course
- Course Name Effective Business Communication
- Course Code LLDCOC-22-23-04
- Course by Prof. Bringi Dev and Prof. Rakesh Godhwani
- Course Nature Online
- 6 Course Duration 30 hours / One hour each
- 7 Course Coordinator in Host & Mr. Jayprakash Mourya Guest college
- 8 Course Schedule 26/07/22 to 30/09/2022
  - Course Platform SWAYAM

### 9 Course Structure of Course

- Session Timing: 12 pm to 1 pm
- Total Course Duration: 30 hours
- Attendance: Compulsory for all participants
- Enrollment: Mandatory for all students
   Cost: Free for all college students
- Mode: Online sessions

#### Assessment Criteria

- Attendance Requirement: Participants must meet the minimum attendance requirement
- · Assignments: Must be submitted within the specified time frame
- Certification: Certificates will be awarded upon fulfilling both the attendance and assignment criteria
- Examination: Online Viva Voce
- · E-Certificate: Issued to successful students

#### **Course Outcome**

 To make students understand the significance of Effective Business Communication and tools under this

I/C Principal

(In-Charge Principal)

Sheth Lalji Dayal Amalgamated Trust's

Lilavari Lalji Dayal Night College of Commerce

Charni Road, Mumbai • 400 004

24